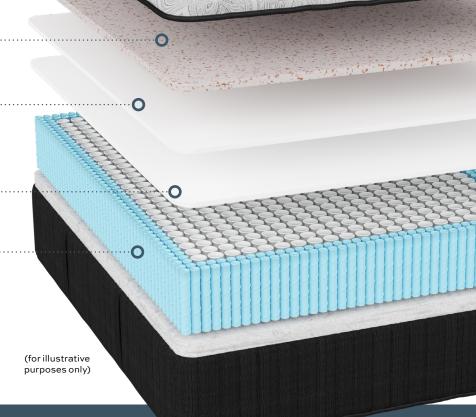

#### E-Cool Cover

Premium blend of high-quality fabrics that are cool-to-the-touch.

### Copper-Infused Memory Foam .....

Copper ion technology offers circulatory, anti-inflammatory and antioxidant properties.

#### Comfort Foams

Experience lasting comfort and plushness with our foam layers.

## 8" PowerEdge™ Elite Fabric-Wrapped Spring System .....

Provides reduced motion transfer and are preloaded on the edge to provide enhanced edge support.

## Englander Edge® Technology .....

Our unique steel coil perimeter system eliminates that roll-off feeling and provides a consistent sleep service across the entire mattress.