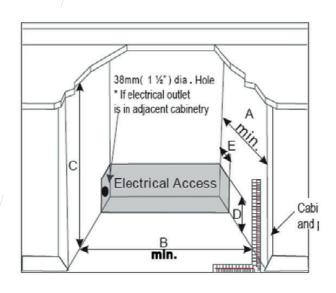

#### Flush fit installation

| Α | 626mm (min.24 %6")                                                       |
|---|--------------------------------------------------------------------------|
| В | 392,7mm (15 ½")                                                          |
| С | 876,35mm (34 ½'')                                                        |
| D | 152mm (6")                                                               |
| E | 51mm (2")<br>25 mm (1") if electrical outlet<br>is in adjacent cabinetry |