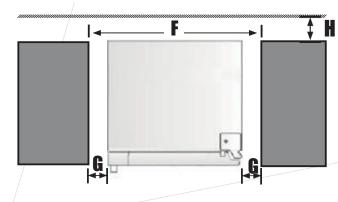

#### **DIMENSIONS**

| Product dimension |                                                       | Inches   |
|-------------------|-------------------------------------------------------|----------|
| Α                 | Product height                                        | 34 1/4"  |
| В                 | Product width                                         | 15"      |
| С                 | Product depth (Excluding door)                        | 20 1/8"  |
| D                 | Product depth (Including door without handle)         | 22 %16"  |
| E                 | Product Depth (Including door and handle)             | 24 5/16" |
| Cabinet opening   |                                                       |          |
| F                 | Width - Door flush installation                       | 15 ½"    |
| Minimum Clearance |                                                       |          |
| G                 | Side clearance - Flush with door - Full door rotation | 1/4"     |
| Н                 | Rear clearance                                        | 2"       |