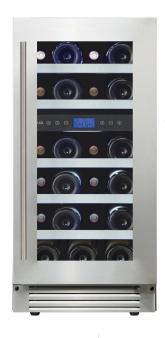

### ABWC232SS **15" DUAL ZONE WINE ÇELLAR**

section, with two modes (on/off and sensor-based when the door opens)

**Door** Field-reversible

with tubular pro handle and concealed door hinge

Door Open Alarm Yes

**Shelves** Five wooden shelves

with stainless steel fronts,

# SPECIFICATIONS AND DIMENSIONS

**Dimensions** 15" (W) x 22 %" (D) x 34 1/4" (H)

Capacity 23 bottles (standard

Bordeaux size)

**Door** UV treated glass door with

stainless steel finish

**Installation** Built-in or freestanding