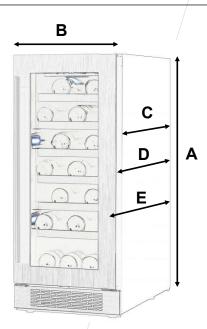

#### **DIMENSIONS**

| Product dimension |                                                       | Inches   |
|-------------------|-------------------------------------------------------|----------|
| Α                 | Product height                                        | 34 1/4"  |
| В                 | Product width                                         | 15"      |
| С                 | Product depth (Excluding door)                        | 20 1/8"  |
| D                 | Product depth (Including door without handle)         | 22 %16"  |
| E                 | Product Depth (Including door and handle)             | 24 5/16" |
| Cabinet opening   |                                                       |          |
| F                 | Width - Door flush installation                       | 15 ½"    |
| Minimum Clearance |                                                       |          |
| G                 | Side clearance - Flush with door - Full door rotation | 1/4"     |
| Н                 | Rear clearance                                        | 2"       |