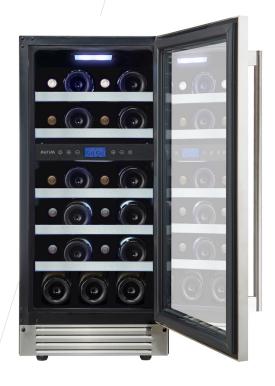

section, with two modes (on/off and sensor-based when the door opens)

**Door** Field-reversible

with tubular pro handle and concealed door hinge

Door Open Alarm Yes

**Shelves** Five wooden shelves

with stainless steel fronts,

# SPECIFICATIONS AND DIMENSIONS

**Dimensions** 15" (W) x 22 %" (D) x 34 1/4" (H)

Capacity 23 bottles (standard

Bordeaux size)

**Door** UV treated glass door with

stainless steel finish

**Installation** Built-in or freestanding