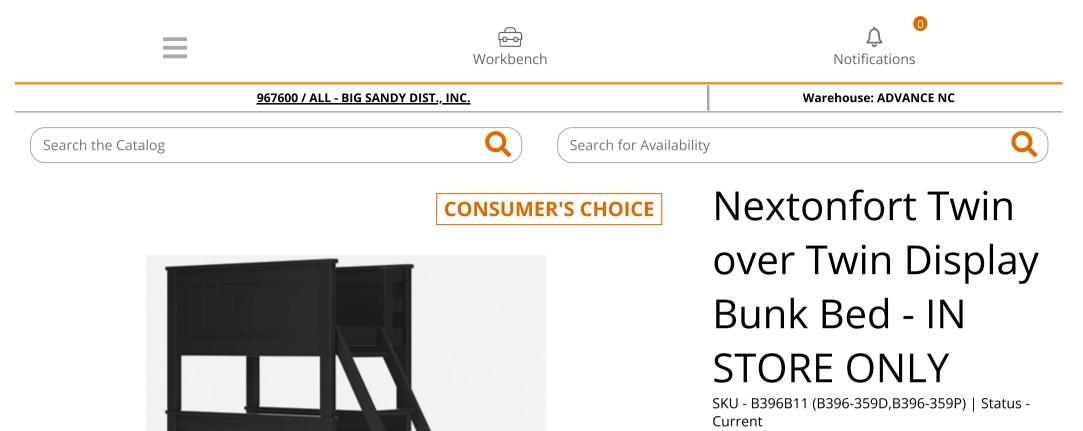

**General Dimensions: Metric** 43" W x 74" D x 105" H

Weight : 101 lbs. | Cube : 12.3 ft

Style: Casual

Showroom: Signature Design

**Division:** Signature Casegoods

Size

Twin

2 Available to Ship by : Jan 14, 2025

FOR IN-STORE DISPLAY PURPOSES ONLY

• FOR IN-STORE DISPLAY PURPOSE ONLY

## □ General Dimensions: Metric

43" W x 74" D x 105" H

| <b>Inches</b> : 43" W x 74" D x 105" H | Carton:                  |                                                                                        | Unit of                                                                                                     | EA                                                                                                            |
|----------------------------------------|--------------------------|----------------------------------------------------------------------------------------|-------------------------------------------------------------------------------------------------------------|---------------------------------------------------------------------------------------------------------------|
| .45 11 14 0 105 11                     | Inches                   |                                                                                        | Measure:                                                                                                    |                                                                                                               |
|                                        | Express                  |                                                                                        | Qty Per                                                                                                     | 1                                                                                                             |
|                                        | Shipped:                 |                                                                                        | Carton:                                                                                                     |                                                                                                               |
|                                        | Inches                   |                                                                                        |                                                                                                             |                                                                                                               |
|                                        | Weight                   | : 101 lbs.                                                                             |                                                                                                             |                                                                                                               |
|                                        | Cubes                    | : 12.3 ft                                                                              |                                                                                                             |                                                                                                               |
|                                        | UPC                      |                                                                                        |                                                                                                             |                                                                                                               |
|                                        | : 43" W x 74" D x 105" H | : 43" W x 74" D x 105" H<br>Inches<br>Express<br>Shipped:<br>Inches<br>Weight<br>Cubes | : 43" W x 74" D x 105" H<br>Inches<br>Express<br>Shipped:<br>Inches<br>Weight : 101 lbs.<br>Cubes : 12.3 ft | : 43" W x 74" D x 105" H<br>Inches Qty Per<br>Shipped: Carton:<br>Inches Weight : 101 lbs.<br>Cubes : 12.3 ft |

Weight : 101 lbs. | Cube : 12.3 ft