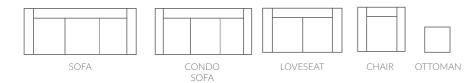

## **Full Collection**

As an inherent quality of a hand-crafted product, all dimensions are approximate

| item       |         | dimensions |      |      |       |       |       |
|------------|---------|------------|------|------|-------|-------|-------|
| sofa       | 1262-38 | L85"       | D34" | H35" | AH24" | SH18" | SD22" |
| condo sofa | 1262-37 | L76"       | D34" | H35" | AH24" | SH18" | SD22" |
| loveseat   | 1262-35 | L53"       | D34" | H35" | AH24" | SH18" | SD22" |
| chair      | 262-20  | L30"       | D34" | H35" | AH24" | SH18" | SD22" |
| ottoman    | 262-14  | L22"       | D18" | H16" |       |       |       |