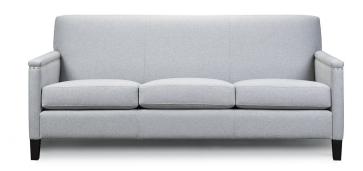

## Baz

Tight-back seating is incredibly chic. Ultra-slender track arms are bordered inside and out by nailhead trim, perfect for those with a serious attention to detail. Eco-friendly construction. Certified sustainable, kiln-dried wood frame. Feather wrapped MicroGel soy-based polyfoam. Web and coil spring system. Benchmade in Canada. Available in fabric or leather.