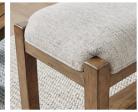

- Collection design is inspired by casual farmhouse architectural elements such as post and beam framing and board and baton accents
- The Extension Table features a stylish trestle base along with a 24" removable leaf
- The solid wood framed top extends smoothly with a metal ball bearing slide system
- The Dining Chair features a broad curved back rest
- made with hickory veneer and hardwood solids
   The cushioned seats are covered with a soft

polyester fabric in a neutral colored, high-low texture

• The Dining Server features two doors with shelf and three spacious drawers to conveniently store your dining room accessories

# SKU: D974-01

Upholstered Dining Side Chair (Shipped 2 Per Carton) 21"W x 26"D x 40"H 521mm W x 645mm D x 1007mm H