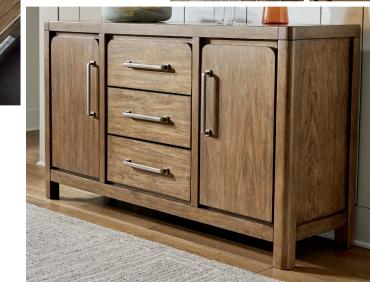

# SKU: D974-60

Dining Server 60"W x 18"D x 36"H 1524mm W x 458mm D x 915mm H

polyester fabric in a neutral colored, high-low texture

• The Dining Server features two doors with shelf and three spacious drawers to conveniently store your dining room accessories

- Collection design is inspired by casual farmhouse architectural elements
- such as post and beam framing and board and baton accents The Rectangular Counter Height Dining Table sits on a stylish
   Double Trestle base with a thick solid wood framed top that seats up to 6
- The Upholstered Bar Stools features a casual low-back design with a softly cushioned seat covered with a Brown faux leather upholstery along with
- a solid wood frame with light brown glazed finish
   The Dining Server features two doors with shelf and three spacious drawers to conveniently store your dining room accessories