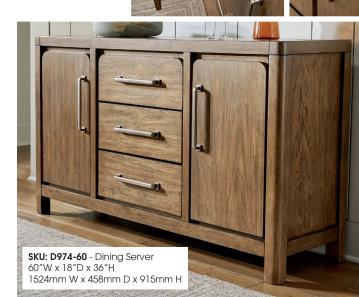

# SKU: D974-60

Dining Server 60"W x 18"D x 36"H 1524mm W x 458mm D x 915mm H

polyester fabric in a neutral colored, high-low texture

• The Dining Server features two doors with shelf and three spacious drawers to conveniently store your dining room accessories

- Collection design is inspired by casual farmhouse architectural elements
- such as post and beam framing and board and baton accents The Rectangular Counter Height Dining Table sits on a stylish
   Double Trestle base with a thick solid wood framed top that seats up to 6
- The Upholstered Bar Stools features a casual low-back design with a softly cushioned seat covered with a Brown faux leather upholstery along with
- a solid wood frame with light brown glazed finish
   The Dining Server features two doors with shelf and three spacious drawers to conveniently store your dining room accessories