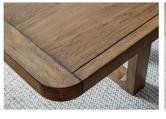

- Collection design is inspired by casual farmhouse architectural elements such as post and beam framing and board and baton accents
- The Extension Table features a stylish trestle base along with a 24" removable leaf
- The solid wood framed top extends smoothly with a metal ball bearing slide system
- The Dining Chair features a broad curved back rest
- made with hickory veneer and hardwood solids
   The cushioned seats are covered with a soft

# SKU: D974-35

Rectangular Dining Extension Table 46"W x 84-108"D x 30"H 1169mm W x 2134mm-2744mm D x 762mm H