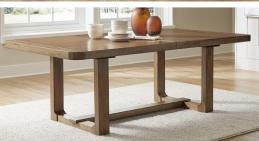

- Collection design is inspired by casual farmhouse architectural elements such as post and beam framing and board and baton accents
- The Extension Table features a stylish trestle base along with a 24" removable leaf
- The solid wood framed top extends smoothly with a metal ball bearing slide system
- The Dining Chair features a broad curved back rest
- made with hickory veneer and hardwood solids
   The cushioned seats are covered with a soft

# SKU: D974-35

Rectangular Dining Extension Table 46"W x 84-108"D x 30"H 1169mm W x 2134mm-2744mm D x 762mm H