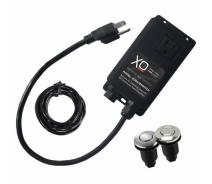

erately See: **XODAIRSWITCH** 







For 90 days, all our products are backed by our unique Love It or Leave It Guarantee\*

(\*Does not apply to XO Outdoor Kitchen Products)

#### **PRODUCT HIGHLIGHTS**

- Permanent Magnet Motor
- Generates High Torque / Avoid Jams
- Stainless Steel Turntable & Cast Impellers
- Bio-guard Antimicrobial Protection
- Removable Splash Guard
- Factory Installed Power Cord and Plug
- Precision Balanced
- Sound Insulation Shield
- XO QuicKonnect Mount

# SINK PRO NANOGRIND

xoappliance.com | 800.966.8300

### **SPECIFICATIONS**

- 1 HP Continuous Feed Disposal
- 3' Long 3 Prong Power Cord
- Manual Reset Thermal Overload Protection
- 120 V / 60 Hz 6.3 amps
- All XO Disposals are UL Listed

#### **OPTIONS:**

Remote Air Operated ON/OFF Switch

**XODAIRSWITCH**