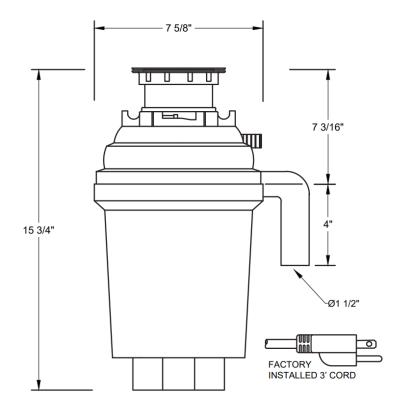

### **SPECIFICATIONS**

- 1 HP Continuous Feed Disposal
- 3' Long 3 Prong Power Cord
- Manual Reset Thermal Overload Protection
- 120 V / 60 Hz 6.3 amps
- All XO Disposals are UL Listed