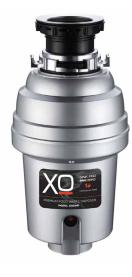

# QUICKONNECT CONTINUOUS FEED WASTE DISPOSALS

XOD1HP

- QuicKonnect Twist-Lock Mount
- High Speed Magnet Motor
- Septic Safe

#### **PRODUCT HIGHLIGHTS**

- Permanent Magnet Motor
- Generates High Torque / Avoid Jams
- Stainless Steel Turntable & Cast Impellers
- Bio-guard Antimicrobial Protection
- Removable Splash Guard
- Factory Installed Power Cord and Plug
- Precision Balanced
- Sound Insulation Shield
- XO QuicKonnect Mount