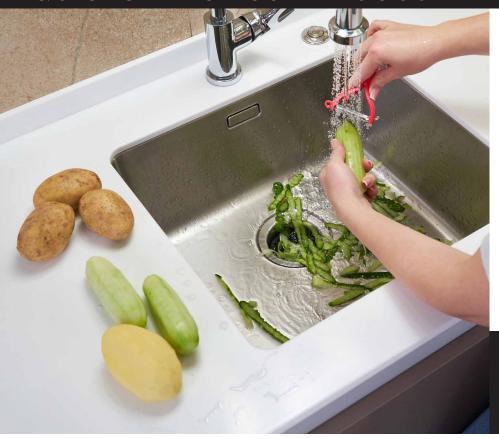

## YOUR XO KITCHEN WASTE DISPOSAL

XO WASTE DISPOSALS are the green kitchen convenience you can feel good about buying and using. Make cleanups a breeze and your kitchen clean and odor free. Quick, quiet grinding power to cut through tough foods. Backed by the best warranty in the business. Strong, Quiet, Reliable and takes out the garbage without being asked twice.