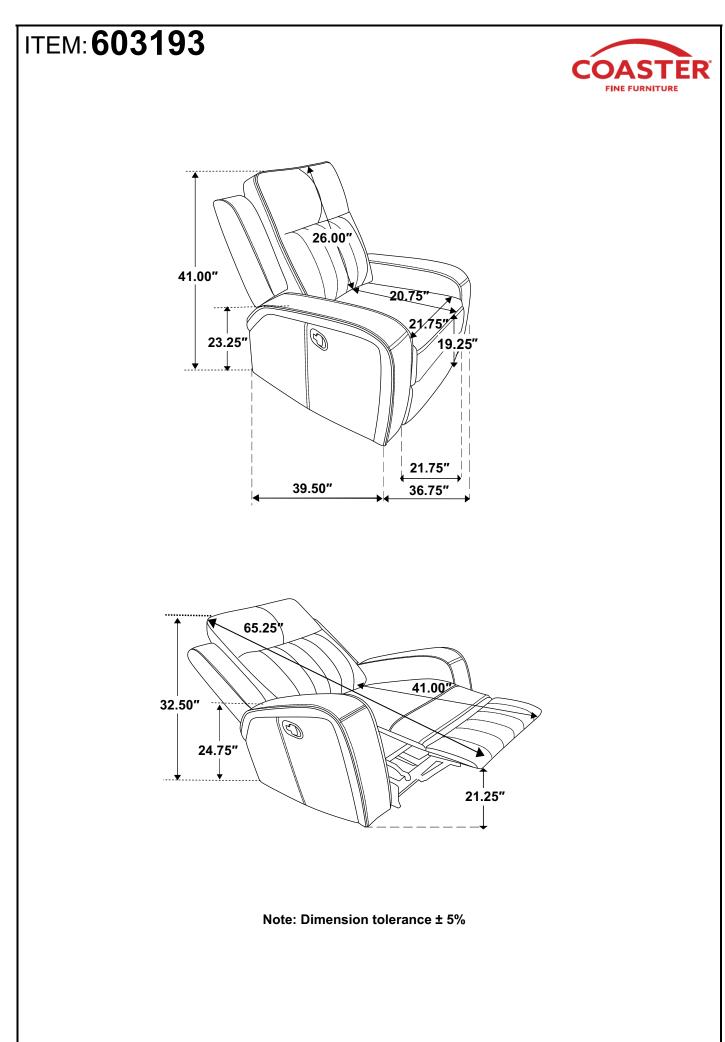

RUCTIONS COASTER FINE FURNITURE



Fine Furniture for every stage of life



**REVISION 0: 10/02/2023** 

PAGE 1 OF 4

COASTERFURNITURE.COM

# ITEM: 603193

### **ASSEMBLY INSTRUCTION**



#### **ASSEMBLY TIPS:**

1. Remove hardware from box and sort by size.

2.Please check to see that all hardware and parts a represent prior to start of assembly.

3.Please follow attached instruction in the same sequenceas numbered to assure fast & easy assembly.



#### WARNING!

1.Don't attempt to repair or modify parts that are broken or defective. Please contact the store immediately. 2.This product is for home use only and not intended for commercial establishment.







## **PARTS IDENTIFICATION**

- A SEAT
- B BACK
- C LEFT EAR

1PC

1PC

1PC

1PC

D RIGHT EAR

PAGE 2 OF 4

COASTERFURNITURE