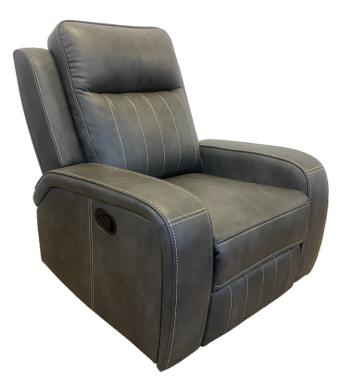

## **PARTS IDENTIFICATION**

- A SEAT
- B BACK
- C LEFT EAR

1PC

1PC

1PC

1PC

D RIGHT EAR

PAGE 2 OF 4