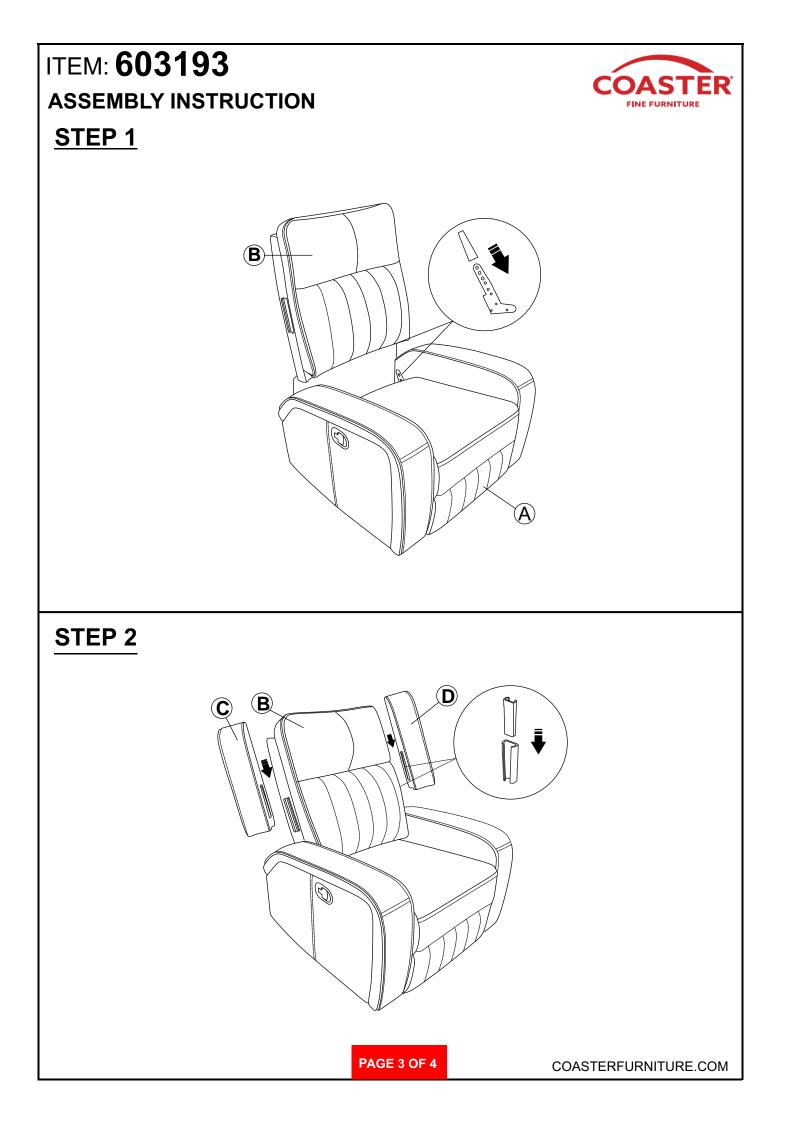

# ITEM: 603193

### **ASSEMBLY INSTRUCTION**

## **PARTS IDENTIFICATION**

- A SEAT
- B BACK
- C LEFT EAR

1PC

1PC

1PC

1PC

D RIGHT EAR

PAGE 2 OF 4