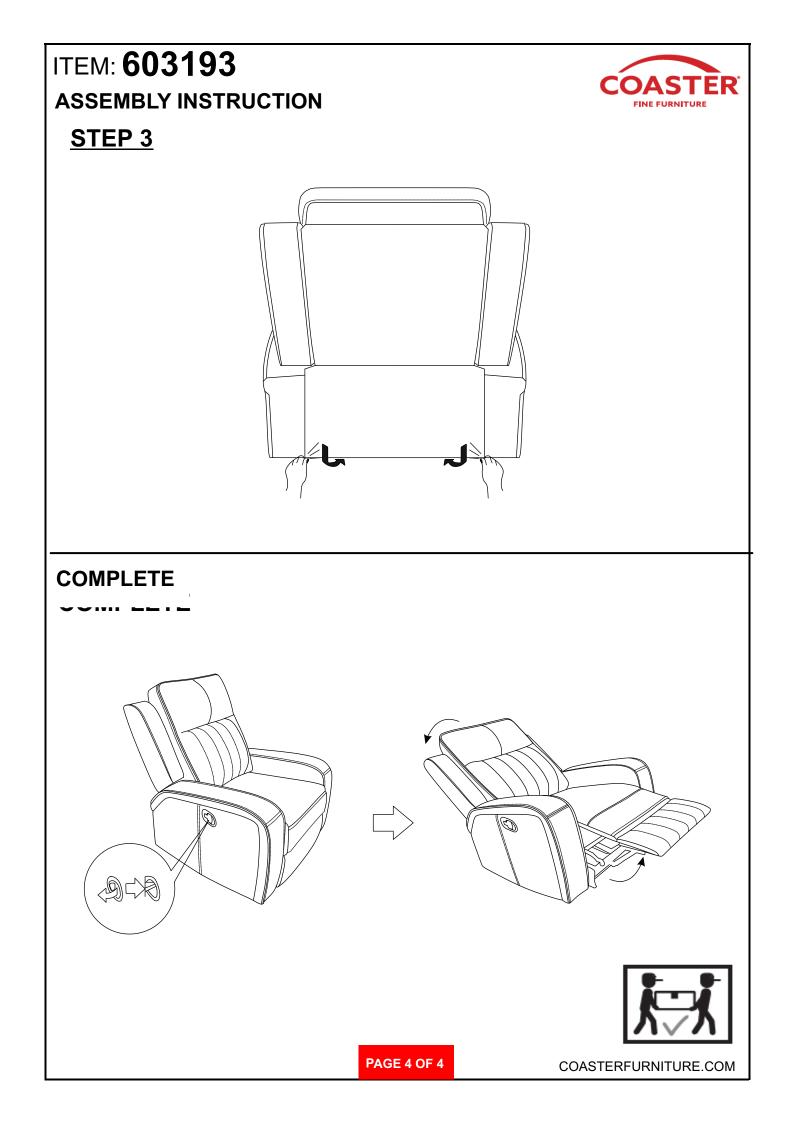

STRUCTIONS COASTER FINE FURNITURE



Fine Furniture for every stage of life



**REVISION 0: 10/02/2023** 

PAGE 1 OF 4

COASTERFURNITURE.COM

# ITEM: 603193

### **ASSEMBLY INSTRUCTION**



#### **ASSEMBLY TIPS:**

1. Remove hardware from box and sort by size.

2.Please check to see that all hardware and parts a represent prior to start of assembly.

3.Please follow attached instruction in the same sequenceas numbered to assure fast & easy assembly.



#### WARNING!

1.Don't attempt to repair or modify parts that are broken or defective. Please contact the store immediately. 2.This product is for home use only and not intended for commercial establishment.







## **PARTS IDENTIFICATION**

- A SEAT
- B BACK
- C LEFT EAR

1PC

1PC

1PC

1PC

D RIGHT EAR

PAGE 2 OF 4

COASTERFURNITURE