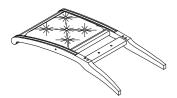

nd/or bolts, may require hand tools to avoid causing damage during assembly.



Turn clockwise to tighten and only tighten when step is completed or when instructed to do so.



Save the instructions and store any supplied tools for later maintenance.



After two weeks, check and tighten any loose hardware and repeat again every six months thereafter.

IT IS THE USER'S RESPONSIBILITY TO MAINTAIN THE FURNITURE. THE HARDWARE MAY LOOSEN OVER TIME AND MAY CAUSE THE FURNITURE TO BE WOBBLY AND UNABLE TO SUPPORT ITS INTENDED WEIGHT CAPACITY. THIS MAY LEAD TO COLLAPSE AND MAY CAUSE SERIOUS INJURY.

### **ARM CHAIR**

#### FM31000WH-AC-2PK



- · Please keep instructions for future reference.
- Check the quantity and irregularity of parts and hardware before you start.



#### **PART**



1pc x2



**CHAIR BACK** 





ARM CHAIR - (R)



1pc x2



**CUSHION SEAT** 





ARM CHAIR - (L)



2pcs x2



**FRONT LEG** 





6pcs x2



4pcs x2



4pcs x2



**BOLT** 

φ5/16" X 1-1/2" φ5/16" X 19 X 1.8MM FLAT WASHER

**BOLT** 

φ5/16" X 2-1/4" φ5/16" X 19 X 1.8MM FLAT WASHER

**BOLT** 

φ5/16" X 3-1/4" SPRING WASHER | \$\phi 5/16" X 13 X 1.2MM | SPRING WASHER | \$\phi 5/16" X 13 X 1.2MM | SPRING WASHER | \$\phi 5/16" X 13 X 1.2MM | SPRING WASHER | \$\phi 5/16" X 13 X 1.2MM | SPRING WASHER | \$\phi 5/16" X 13 X 1.2MM | SPRING WASHER | \$\phi 5/16" X 13 X 1.2MM | SPRING WASHER | \$\phi 5/16" X 13 X 1.2MM | SPRING WASHER | \$\phi 5/16" X 13 X 1.2MM | SPRING WASHER | \$\phi 5/16" X 13 X 1.2MM | SPRING WASHER | \$\phi 5/16" X 13 X 1.2MM | SPRING WASHER | \$\phi 5/16" X 13 X 1.2MM | SPRING WASH