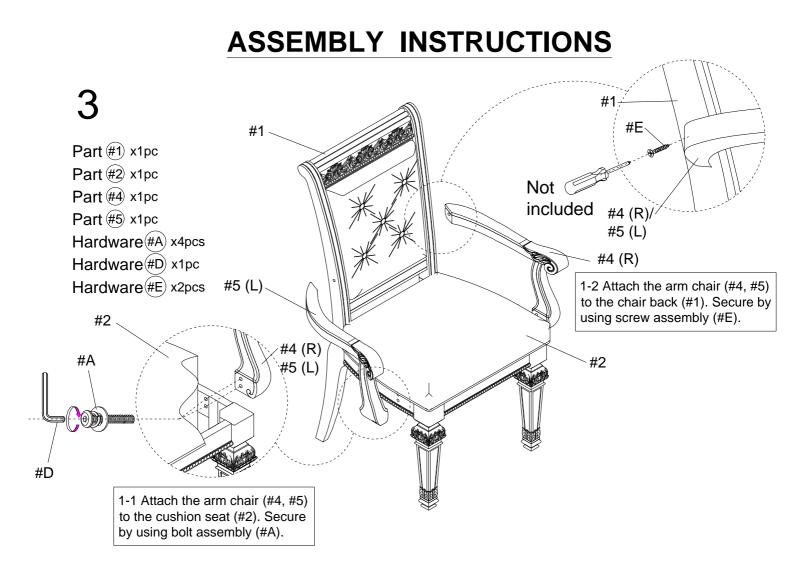

### **ARM CHAIR**

#### FM31000WH-AC-2PK

- · Please keep instructions for future reference.
- Check the quantity and irregularity of parts and hardware before you start.