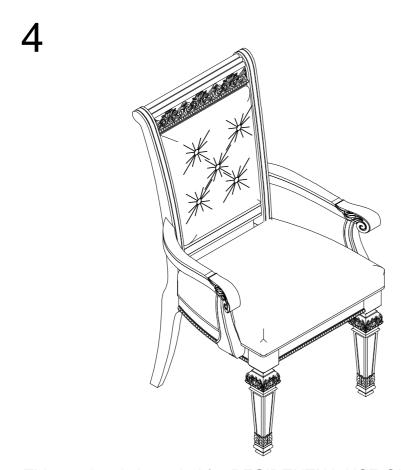

## ASSEMBLY COMPLETED

Please ensure the furniture rests on an even and flat surface.If the product wobbles or feels loose,double-check all bolts and/or screws are properly tightened and secured.

Keep this handy!