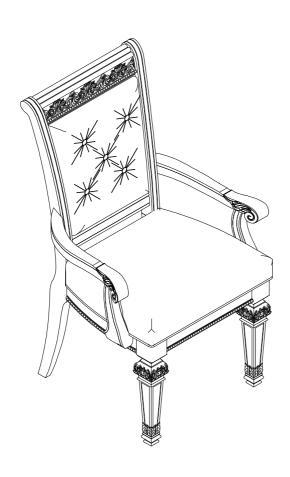

### **ARM CHAIR**

#### FM31000WH-AC-2PK

- · Please keep instructions for future reference.
- Check the quantity and irregularity of parts and hardware before you start.