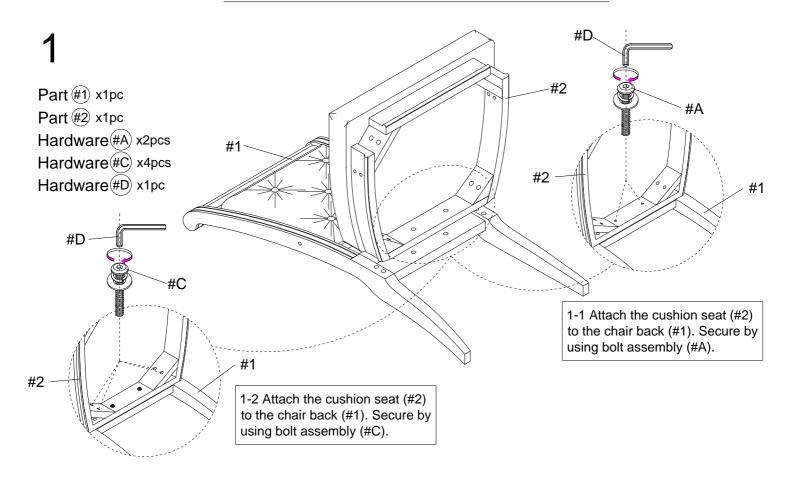

SPRING WASHER | \$\phi 5/16" X 13 X 1.2MM | SPRING WASHER | \$\phi 5/16" X 13 X 1.2MM | SPRING WASHER | \$\phi 5/16" X 13 X 1.2MM | SPRING WASHER | \$\phi 5/16" X 13 X 1.2MM | SPRING WASHER | \$\phi 5/16" X 13 X 1.2MM | SPRING WASHER | \$\phi 5/16" X 13 X 1.2MM | SPRING WASHER | \$\phi 5/16" X 13 X 1.2MM | SPRING WASHER | \$\phi 5/16" X 13 X 1.2MM | SPRING WASHER | \$\phi 5/16" X 13 X 1.2MM | SPRING WASHER | \$\phi 5/16" X 13 X 1.2MM | SPRING WASHER | \$\phi 5/16" X 13 X 1.2MM | SPRING WASHER | \$\phi 5/16" X 13 X 1.2MM | SPRING WASHER | \$\phi 5/16" X 13 X 1.2MM | SPRING WASHER | \$\phi 5/16" X 13 X 1.2MM | SPRING WASHER | \$\phi 5/1 φ5/16" X 19 X 1.8MM



FLAT WASHER

1pc x2



2pcs x2



**ALLEN WRENCH 4MM** 



SCREW #8 x 1-3/4"

## **EXPLODED VIEW**



### **ASSEMBLY INSTRUCTIONS**



2







## ASSEMBLY COMPLETED



Please ensure the furniture rests on an even and flat surface.If the product wobbles or feels loose,double-check all bolts and/or screws are properly tightened and secured.

Keep this handy!

Please retain this instruction manual and any order-related information for future reference.

Lift, don't drag!

To avoid damage to product please always LIFT the product when transporting of adjusting the placement.

This product is intended for RESIDENTIAL USE ONLY and not for commercial use.