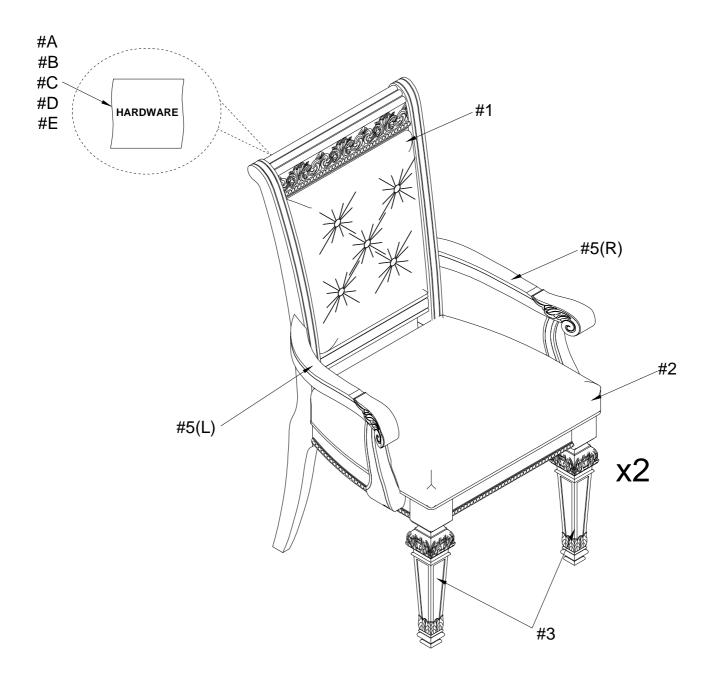

#### **PART**

1pc x2

**CHAIR BACK** 

ARM CHAIR - (R)

1pc x2

**CUSHION SEAT** 

ARM CHAIR - (L)

2pcs x2

**FRONT LEG** 

6pcs x2

4pcs x2

4pcs x2

**BOLT** 

φ5/16" X 1-1/2" φ5/16" X 19 X 1.8MM FLAT WASHER

**BOLT** 

φ5/16" X 2-1/4" φ5/16" X 19 X 1.8MM FLAT WASHER

## **EXPLODED VIEW**