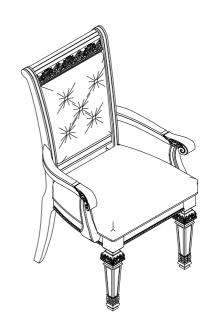

### **ARM CHAIR**

#### FM31000WH-AC-2PK

- · Please keep instructions for future reference.
- Check the quantity and irregularity of parts and hardware before you start.

#### **PART**

1pc x2

**CHAIR BACK** 

ARM CHAIR - (R)

1pc x2

**CUSHION SEAT** 

ARM CHAIR - (L)

2pcs x2