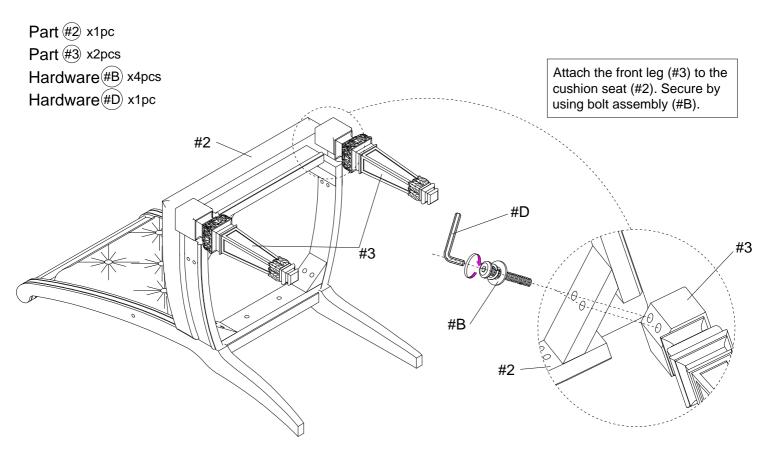

NG WASHER | \$\phi 5/16" X 13 X 1.2MM | SPRING WASHER | \$\phi 5/16" X 13 X 1.2MM | SPRING WASHER | \$\phi 5/16" X 13 X 1.2MM | SPRING WASHER | \$\phi 5/16" X 13 X 1.2MM | SPRING WASHER | \$\phi 5/16" X 13 X 1.2MM | SPRING WASHER | \$\phi 5/16" X 13 X 1.2MM | SPRING WASHER | \$\phi 5/16" X 13 X 1.2MM | SPRING WASHER | \$\phi 5/16" X 13 X 1.2MM | SPRING WASHER | \$\phi 5/16" X 13 X 1.2MM | SPRING WASHER | \$\phi 5/16" X 13 X 1.2MM | SPRING WASHER | \$\phi 5/16" X 13 X 1.2MM | SPRING WASHER | \$\phi 5/16" X 13 X 1.2MM | SPRING WASHER | \$\phi 5/16" X 13 X 1.2MM | SPRING WASHER | \$\phi 5/16" X 13 X 1.2MM | SPRING WASHER | \$\phi 5/1 φ5/16" X 19 X 1.8MM



FLAT WASHER

1pc x2



2pcs x2



**ALLEN WRENCH 4MM** 



SCREW #8 x 1-3/4"

## **EXPLODED VIEW**



### **ASSEMBLY INSTRUCTIONS**



2







## ASSEMBLY COMPLETED



Please ensure the furniture rests on an even and flat surface.If the product wobbles or feels loose,double-check all bolts and/or screws are properly tightened and secured.

Keep this handy!

Please retain this instruction manual and any order-related information for future reference.

Lift, don't drag!

To avoid damage to product please always LIFT the product when transporting of adjusting the placement.

This product is intended for RESIDENTIAL USE ONLY and not for commercial use.