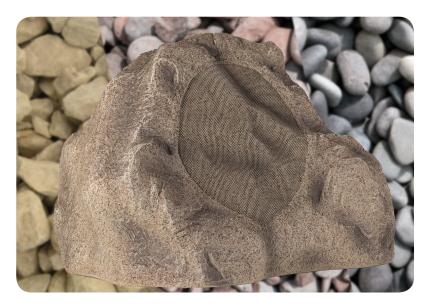

## **ROCK SPEAKERS**

**OSR85** 

When a natural aesthetic is required, there is nothing like a rock speaker to fit the bill. Using a polyurethane/resin composite that is incredibly durable, the stone-like exterior will survive the harshest environments and provide quality sound for years to come. Available in 6" and 8" two-way designs and offering an additional 8" subwoofer, these speakers can stand on their own or be mixed with the rest of the Seasons Collections as the application demands.

The rocks are designed to seamlessly simulate natural rocks in your landscape.