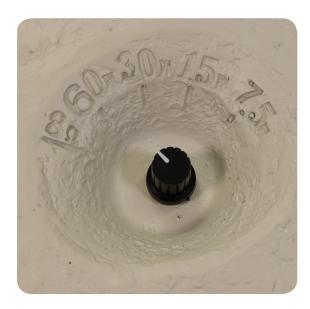

## TAPS

The 70V/8 ohm Rock speakers feature multiple taps off the transformer adjusted by a rotary switch on the bottom side of the speaker. The higher the wattage selected the more output will be generated by the speaker.