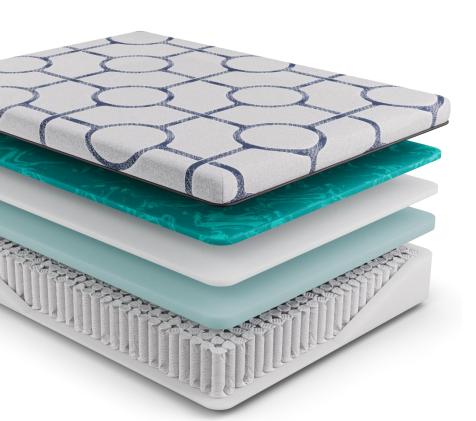

## Performance Heat & Wicking Fabric: Sleeps Cool

Helps regulate temperature while you sleep by moving heat and moisture away from the skin surface.

## **Responsive Gel Memory Foam**

Adapts to your body contours providing comfort & support for proper spinal alignment and pressure relief while allowing heat to move away from the body to keep you cool and comfortable.

# **CertiPUR-US High Density Comfort Layer**

Gives your body the support it needs for proper spinal alignment and is made with open cell technology for lasting comfort that sleeps cool

## 7-Series Foam Encased Pocketed Coil

Independent coils adjust to your body's unique shape for personalized pressure relief and reduced motion transfer.

|                   | TWIN | TWIN XL | FULL | QUEEN | KING | CA KING |
|-------------------|------|---------|------|-------|------|---------|
| MATTRESS<br>PRICE |      |         |      |       |      |         |
| SET PRICE         |      |         |      |       |      |         |