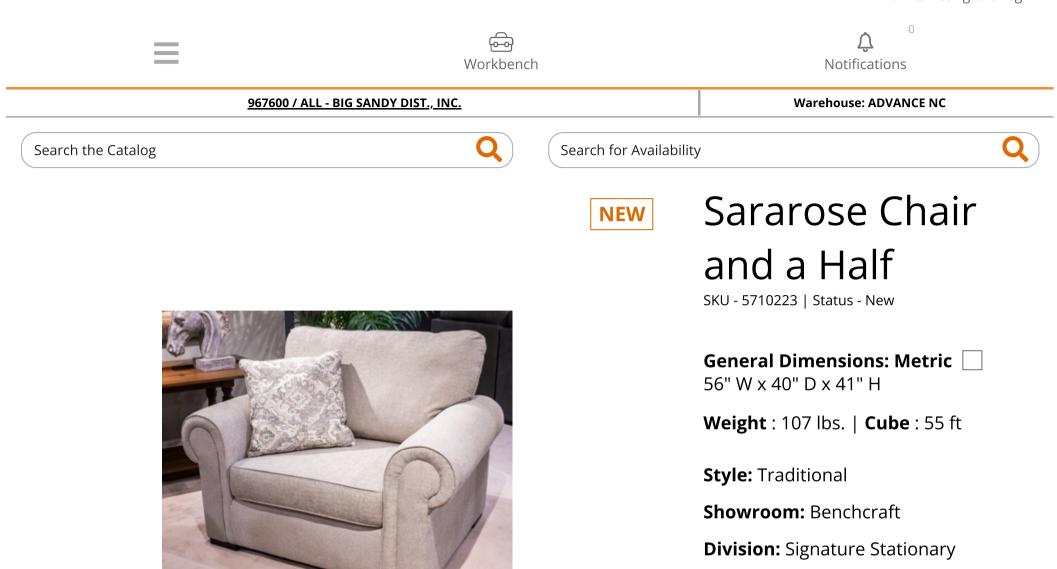

# DIMENSIONS

### 56" W x 40" D x 41" H

Inches

: 56" W x 40" D x 41" H

Carton: Inches Express Shipped: Inches Weight : 107 lbs. Cubes : 55 ft UPC : 024052926514 Unit ofEAMeasure:Qty Per1Carton:

### Number of Seats: 1.5

12/1/24, 9:25 PM

Ashley Direct | Catalog

| Construction | Qty Description         |  |  |
|--------------|-------------------------|--|--|
| Information: | (1) loose seat cushions |  |  |
|              | (1) back cushion        |  |  |
|              | <sub>(1)</sub> casings  |  |  |
|              | other pillows           |  |  |

| Cover<br>Name:    | Sararose                          | Cover<br>Name:    | Chayton                 |
|-------------------|-----------------------------------|-------------------|-------------------------|
| Location:         | Body and One<br>Side Toss Pillows | Location:         | Oneside Toss<br>Pillows |
| Cleaning<br>Code: | W - Water                         | Cleaning<br>Code: | S - Solvent             |
| <b>Contents:</b>  | Polyester 100%                    | <b>Contents:</b>  | Polyester 100%          |

Weight : 107 lbs. | Cube : 55 ft

Get To Know Us