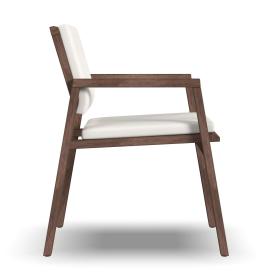

G6300-841 in Fabric 485-11

G6300-841 in Fabric 485-11

G6300-841 in Fabric 485-11

FLEXSTEEL®

© Flexsteel Industries, Inc. | Last Updated 03/07/2024

FEATURES

PRODUCT DIMENSIONS

OVERALL

## **NOTES**

Contemporary design with clean lines

Dark brown, oil-finished, FSC-certified acacia wood is a durable hardwood that is water- and fungus-resistant with proper care

Ivory Sunbrella fabric cushions are water-repellant and pill-, stain-, and fade-resistant