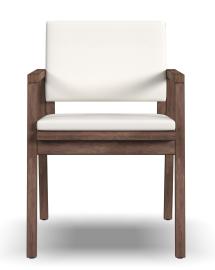

G6300-841 in Fabric 485-11

G6300-841 in Fabric 485-11

G6300-841 in Fabric 485-11

FLEXSTEEL®

© Flexsteel Industries, Inc. | Last Updated 03/07/2024

FEATURES

PRODUCT DIMENSIONS

OVERALL

## **NOTES**

Contemporary design with clean lines

Dark brown, oil-finished, FSC-certified acacia wood is a durable hardwood that is water- and fungus-resistant with proper care

Ivory Sunbrella fabric cushions are water-repellant and pill-, stain-, and fade-resistant