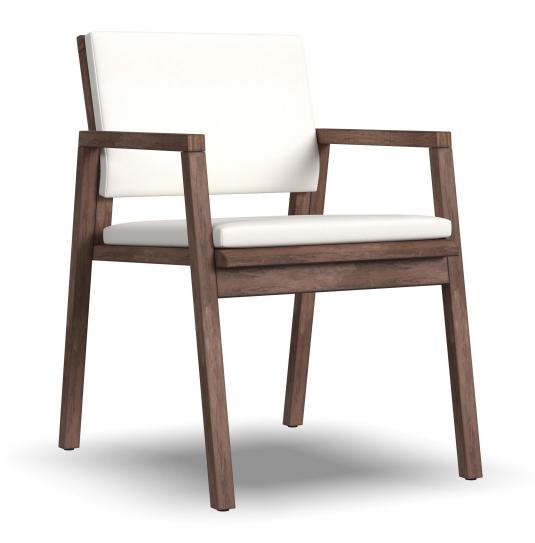

G6300-841 in Fabric 485-11

G6300-841 in Fabric 485-11

G6300-841 in Fabric 485-11

FLEXSTEEL®

© Flexsteel Industries, Inc. | Last Updated 03/07/2024

FEATURES

PRODUCT DIMENSIONS

OVERALL

## **NOTES**

Contemporary design with clean lines

Dark brown, oil-finished, FSC-certified acacia wood is a durable hardwood that is water- and fungus-resistant with proper care

Ivory Sunbrella fabric cushions are water-repellant and pill-, stain-, and fade-resistant

Removable cushions feature high resiliency foam that is designed to hold its shape with extensive use and attach to the frame with Velcro fasteners

Non-slip rubber glides protect the legs from damage from floors

Simple assembly required