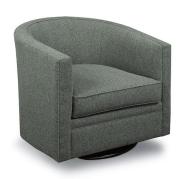

## Lane chair

An elegantly agile mid-scale tub chair with swivel base, perfect for turning heads. Fluid curves make this chair perfect in any space. Eco-friendly construction. Certified sustainable, kiln-dried wood frame. Feather wrapped MicroGel soy-based polyfoam. Sinuous wire spring system. Benchmade in Canada. Available in fabric or leather.