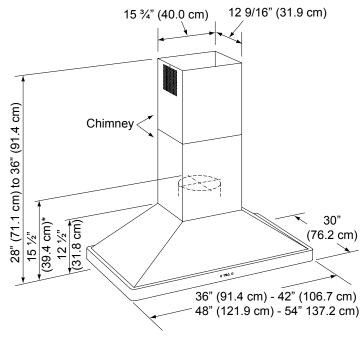

### DHI SERIES OVERALL DIMENSIONS

Chimney can accommodate up to 10" round duct work

\* 18" 1/4 on models DHI482 and DHI542