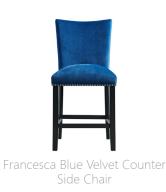

| ITEM SKU   | DESCRIPTION                       | PRODUCT DIMENSIONS | PRODUCT WEIGHT | PKG DIMENSIONS     | PKG WEIGHT | CUBIC FT |
|------------|-----------------------------------|--------------------|----------------|--------------------|------------|----------|
| CVL500CTT  | Counter Table Top White<br>Marble | 70"W x 42"D x 2"H  | 187. lbs       | 74"W x 46"D x 6"H  | 206.8 lbs  | 10.8     |
| CVL400CTT  | Counter Table Top Grey<br>Marble  | 70"W x 42"D x 2"H  | 187 lbs        | 74"W x 46"D x 6"H  | 206.8 lbs  | 10.8     |
| CVL500CTB  | Counter Table Base                | 36"W x 23"D x 33"H | 94.6 lbs       | 39"W x 26"D x 13"H | 104.5 lbs  | 7.6      |
| CFC700CVSC | Blue Counter Velvet<br>Chair      | 20"W x 27"D x 42"H | 35.2 lbs       | 44"W x 15"D x 21"H | 41.8 lbs   | 7.9      |
| CFC300CVSC | Grey Counter Velvet<br>Chair      | 20"W x 27"D x 42"H | 35.2 lbs       | 44"W x 15"D x 21"H | 41.8 lbs   | 7.9      |