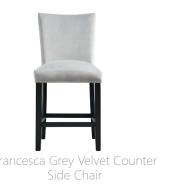

| ITEM SKU   | DESCRIPTION                       | PRODUCT DIMENSIONS | PRODUCT WEIGHT | PKG DIMENSIONS     | PKG WEIGHT | CUBIC FT |
|------------|-----------------------------------|--------------------|----------------|--------------------|------------|----------|
| CVL500CTT  | Counter Table Top White<br>Marble | 70"W x 42"D x 2"H  | 187. lbs       | 74"W x 46"D x 6"H  | 206.8 lbs  | 10.8     |
| CVL400CTT  | Counter Table Top Grey<br>Marble  | 70"W x 42"D x 2"H  | 187 lbs        | 74"W x 46"D x 6"H  | 206.8 lbs  | 10.8     |
| CVL500CTB  | Counter Table Base                | 36"W x 23"D x 33"H | 94.6 lbs       | 39"W x 26"D x 13"H | 104.5 lbs  | 7.6      |
| CFC700CVSC | Blue Counter Velvet<br>Chair      | 20"W x 27"D x 42"H | 35.2 lbs       | 44"W x 15"D x 21"H | 41.8 lbs   | 7.9      |
| CFC300CVSC | Grey Counter Velvet<br>Chair      | 20"W x 27"D x 42"H | 35.2 lbs       | 44"W x 15"D x 21"H | 41.8 lbs   | 7.9      |