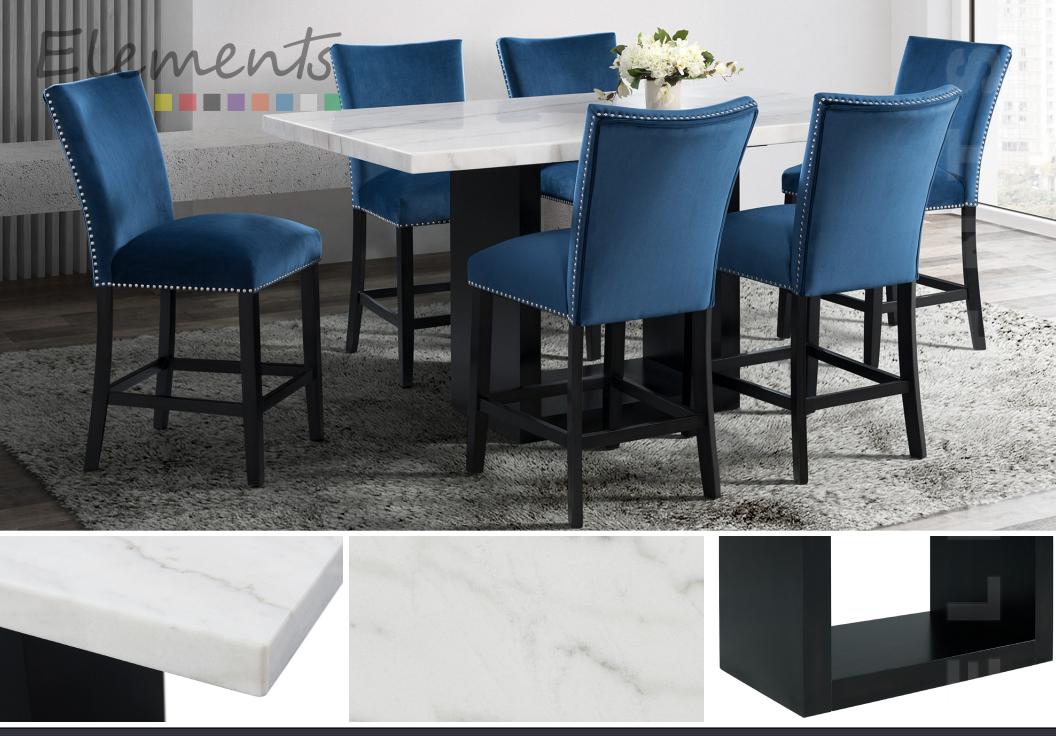

Marvelous Marble. Designed with today's modern home in mind, the **Valentino Counter** dining serves as a stylish foundation for your dining space. The counter-height table features a crisp marble slab top supported by a "U" shaped base in a constracting ebony black finish. The strikingly simple profile, exudes elegance. Add this set to your space to instantly boost your dining room from casual to luxurious.

## **Product Features and Benefits**

- Engineered and solid wood table base and frame
  - Natural marble table top
    - "U" table base design
  - Foam filled seat cushion
- Solid Rubber wood chair seat, legs and framing
  - •Nailhead trim on side chairs
  - Ebony black finish on table and chair bases
- White plastic floor protectors on table and chairs

**VALENTINO COUNTER**