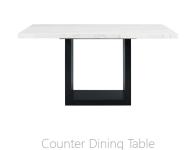

Marvelous Marble. Designed with today's modern home in mind, the **Valentino Counter** dining serves as a stylish foundation for your dining space. The counter-height table features a crisp marble slab top supported by a "U" shaped base in a constracting ebony black finish. The strikingly simple profile, exudes elegance. Add this set to your space to instantly boost your dining room from casual to luxurious.

| ITEM SKU   | DESCRIPTION                       | PRODUCT DIMENSIONS | PRODUCT WEIGHT | PKG DIMENSIONS     | PKG WEIGHT | CUBIC FT |
|------------|-----------------------------------|--------------------|----------------|--------------------|------------|----------|
| CVL500CTT  | Counter Table Top White<br>Marble | 70"W x 42"D x 2"H  | 187. lbs       | 74"W x 46"D x 6"H  | 206.8 lbs  | 10.8     |
| CVL400CTT  | Counter Table Top Grey<br>Marble  | 70"W x 42"D x 2"H  | 187 lbs        | 74"W x 46"D x 6"H  | 206.8 lbs  | 10.8     |
| CVL500CTB  | Counter Table Base                | 36"W x 23"D x 33"H | 94.6 lbs       | 39"W x 26"D x 13"H | 104.5 lbs  | 7.6      |
| CFC700CVSC | Blue Counter Velvet<br>Chair      | 20"W x 27"D x 42"H | 35.2 lbs       | 44"W x 15"D x 21"H | 41.8 lbs   | 7.9      |
| CFC300CVSC | Grey Counter Velvet<br>Chair      | 20"W x 27"D x 42"H | 35.2 lbs       | 44"W x 15"D x 21"H | 41.8 lbs   | 7.9      |