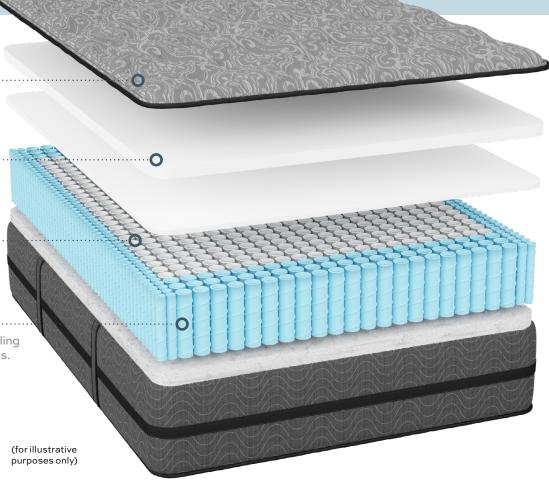

#### Natural Tencel™ Cover ·····

More absorbent than cotton, softer than silk and cooler than linen, improving moisture wicking and hygiene.

#### Comfort Foams .....

Experience lasting comfort and plushness with our foam layers.

#### 8" PowerEdge™ Fabric-Wrapped Spring System ···

Provides reduced motion transfer and are preloaded on the edge to provide enhanced edge support.

#### Englander Edge® Technology .....

Our unique steel coil perimeter system eliminates that roll-off feeling and provides a consistent sleep service across the entire mattress.