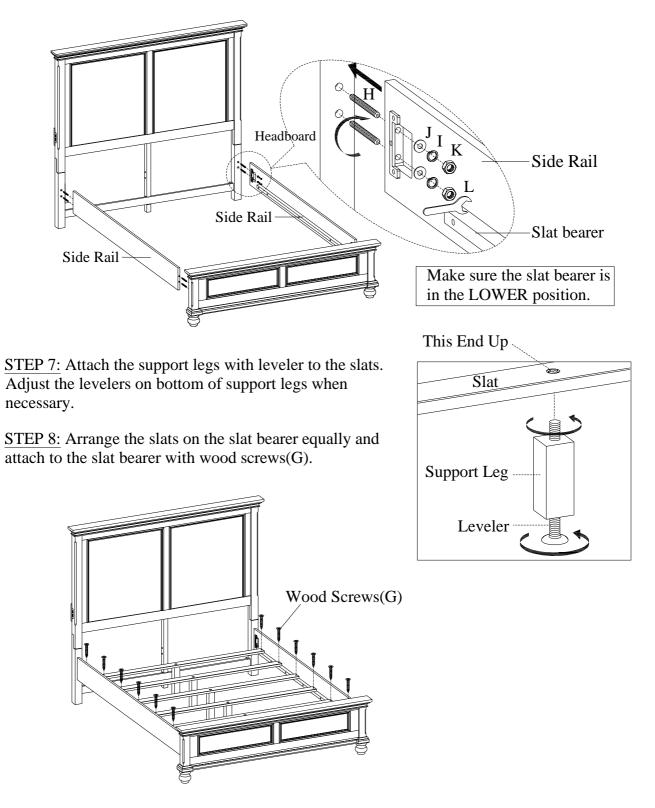

STEP 6: Screw the bolts(H) into HB & FB. Align the bolts with the holes in the end of side rails and attach the side rails to HB & FB using flat washers(J), lock washers(I) and nuts(K). Then use a hex wrench(L) to tighten all the nuts.

STEP 5: The side rails may be used on either side. Arrange the side rails so the slat bearers are in UPPER POSITION prior to attachment in STEP 6.

STEP 6: Screw the bolts(H) into HB & FB. Align the bolts with the holes in the end of side rails and attach the side rails to HB & FB using flat washers(J), lock washers(I) and nuts(K). Then use a hex wrench(L) to tighten all the nuts.

STEP 8: Attach 2 support legs (for center rail) to the center rail using 4 bolts(N), lock washers(O) and flat washers(P). Use the Allen Wrench (Q) to tighten all of the bolts.

STEP 9: Arrange slats on the slat bearers and then lay decking on top of the slats. Make sure the slats are positioned along the seams of the decking as shown in the detail in STEP 9 under the pre-drilled hole. Remove the decking and attach slats to the slat bearers with wood screws(G).