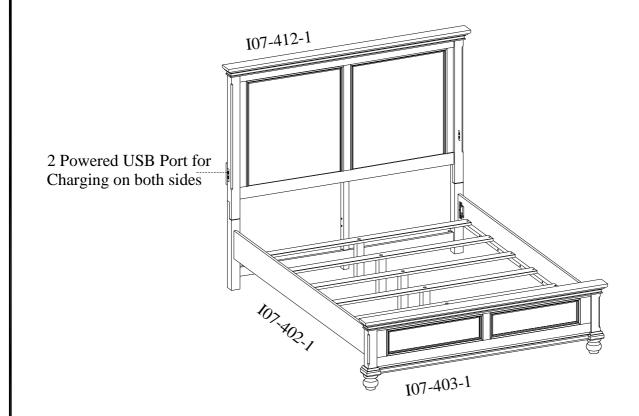

ITEM NO: I07-412-PEP/BLK-1 I07-402-PEP/BLK-1 I07-403-PEP/BLK-1 Queen Panel HB **Oueen Rails Oueen Low Profile FB** 

Thank you for purchasing this quality product. Be sure to check all packing material carefully for small parts that may come loose inside the carton during shipment.

ITEM NO: I07-412-PEP/BLK-1 I07-402-PEP/BLK-1 I07-403-PEP/BLK-1 Queen Panel HB Queen Rails Queen Low Profile FB

ITEM NO: I07-412-PEP/BLK-1 I07-402-PEP/BLK-1 I07-403D-PEP/BLK-1 Queen Panel HB Queen Rails Queen Storage FB