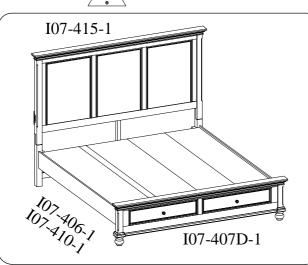

ITEM NO: I07-412-PEP/BLK-1 I07-402-PEP/BLK-1 I07-403D-PEP/BLK-1 Queen Panel HB Queen Rails Queen Storage FB

ITEM NO: I07-415-PEP/BLK-1 I07-406-PEP/BLK-1 I07-410-PEP/BLK-1 I07-407-PEP/BLK-1

King Panel HB King Rails Cal King Rails King Low Profile FB

ITEM NO: I07-415-PEP/BLK-1 I07-406-PEP/BLK-1 I07-410-PEP/BLK-1 I07-407-PEP/BLK-1 King Panel HB King Rails Cal King Rails King Low Profile FB

ITEM NO: I07-415-PEP/BLK-1 I07-406-PEP/BLK-1 I07-410-PEP/BLK-1 I07-407D-PEP/BLK-1

King Panel HB King Rails Cal King Rails King Storage FB

Thank you for purchasing this quality product. Be sure to check all packing material carefully for small parts that may come loose inside the carton during shipment.