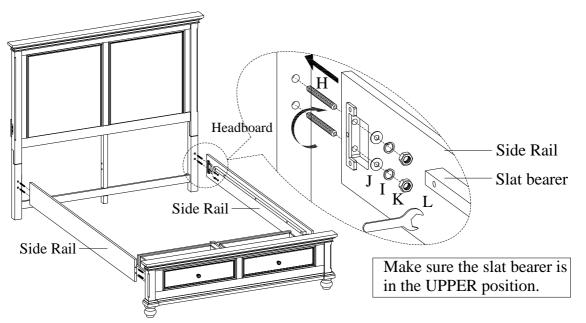

STEP 5: The side rails may be used on either side. Arrange the side rails so the slat bearers are in UPPER POSITION prior to attachment in STEP 6.

STEP 6: Screw the bolts(H) into HB & FB. Align the bolts with the holes in the end of side rails and attach the side rails to HB & FB using flat washers(J), lock washers(I) and nuts(K). Then use a hex wrench(L) to tighten all the nuts.

STEP 6: Screw the bolts(H) into HB & FB. Align the bolts with the holes in the end of side rails and attach the side rails to HB & FB using flat washers(J), lock washers(I) and nuts(K). Then use a hex wrench(L) to tighten all the nuts.