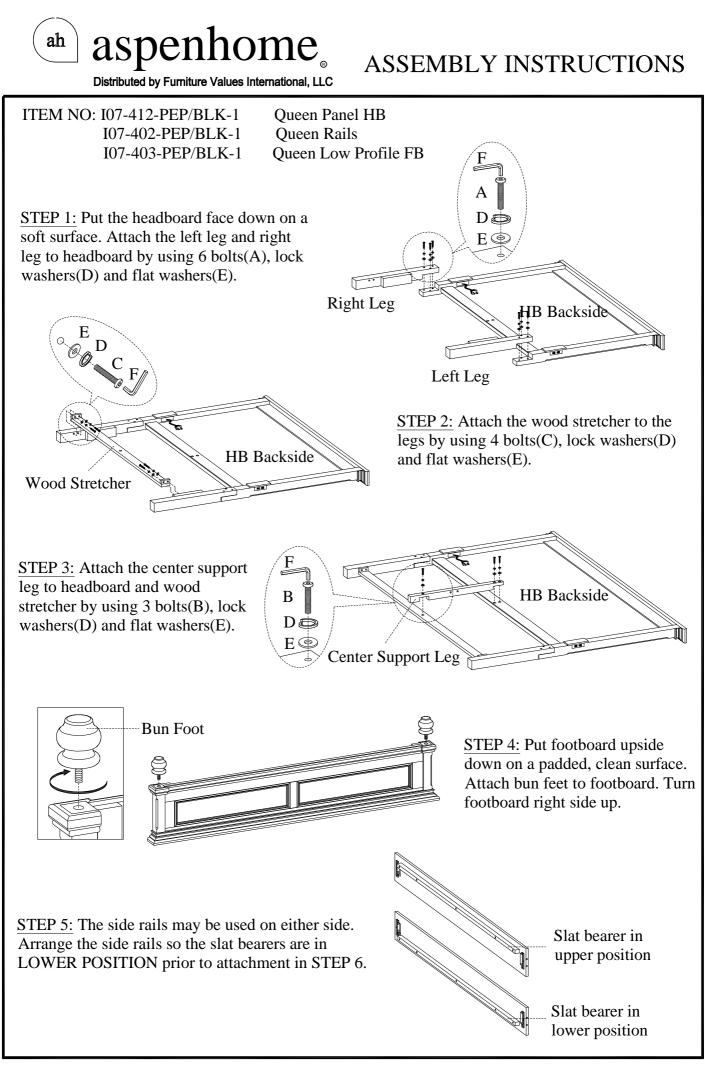

ITEM NO: I07-412-PEP/BLK-1 I07-402-PEP/BLK-1 I07-403-PEP/BLK-1 Queen Panel HB **Oueen Rails Oueen Low Profile FB** 

Thank you for purchasing this quality product. Be sure to check all packing material carefully for small parts that may come loose inside the carton during shipment.

| HA                       | HARDWARE LIST: I07-412-1 |            |          |  |  |
|--------------------------|--------------------------|------------|----------|--|--|
| No.                      | Description              | Sketch     | Quantity |  |  |
| Α                        | Bolt Ø5/16"*2"           | 0          | 6 PCS    |  |  |
| В                        | Bolt Ø5/16"*1-9/16"      |            | 3 PCS    |  |  |
| C                        | Bolt Ø5/16"*1-3/8"       |            | 4 PCS    |  |  |
| D                        | Lock Washer Ø5/16"       | D          | 13 PCS   |  |  |
| Ε                        | Flat Washer Ø5/16"*3/4"  | $\bigcirc$ | 13 PCS   |  |  |
| F                        | Allen Wrench 5mm         |            | 1 PC     |  |  |
|                          |                          |            |          |  |  |
| HARDWARE LIST: I07-402-1 |                          |            |          |  |  |
| No.                      | Description              | Sketch     | Quantity |  |  |
| G                        | Wood Screw M4*1-3/16"    | gunnnuco   | 12 PCS   |  |  |

| F   | Allen Wrench 5mm           |                                         | 1 PC     |     |    |
|-----|----------------------------|-----------------------------------------|----------|-----|----|
|     |                            |                                         |          | CO  | MI |
| HA  | RDWARE LIST: I07-402-1     |                                         |          | No. |    |
| No. | 1                          |                                         | Quantity | 1   | В  |
| G   | Wood Screw M4*1-3/16"      | gammun                                  | 12 PCS   | 2   | S  |
| Η   | Hanger Bolt Ø5/16"*3-1/16" | 000000000000000000000000000000000000000 | 8 PCS    |     |    |
| Ι   | Lock Washer Ø5/16"         | Ø                                       | 8 PCS    | CO  | Ml |

6

9

R

8 PCS

8 PCS

1 PC

#### COMPONENTS LIST: I07-412-1

| No. | Description        | Sketch         | Quantity |
|-----|--------------------|----------------|----------|
| 1   | Headboard (HB)     | Ш              | 1 PC     |
| 2   | Left Leg           | est and        | 1 PC     |
| 3   | Right Leg          | al and         | 1 PC     |
| 4   | Wood Stretcher     |                | 1 PC     |
| 5   | Center Support Leg | and the second | 1 PC     |

#### IPONENTS LIST: 107-402-1

| No. | Description | Sketch | Quantity |
|-----|-------------|--------|----------|
| 1   | Bed rails   | 0      | 2 PCS    |
| 2   | Slats       |        | 6 PCS    |

#### COMPONENTS LIST: I07-403-1

| No. | Description             | Sketch | Quantity |
|-----|-------------------------|--------|----------|
| 1   | Footboard (FB)          |        | 1 PC     |
| 2   | Support leg (for slats) |        | 6 PCS    |
| 3   | Bun foot                | -      | 2 PCS    |