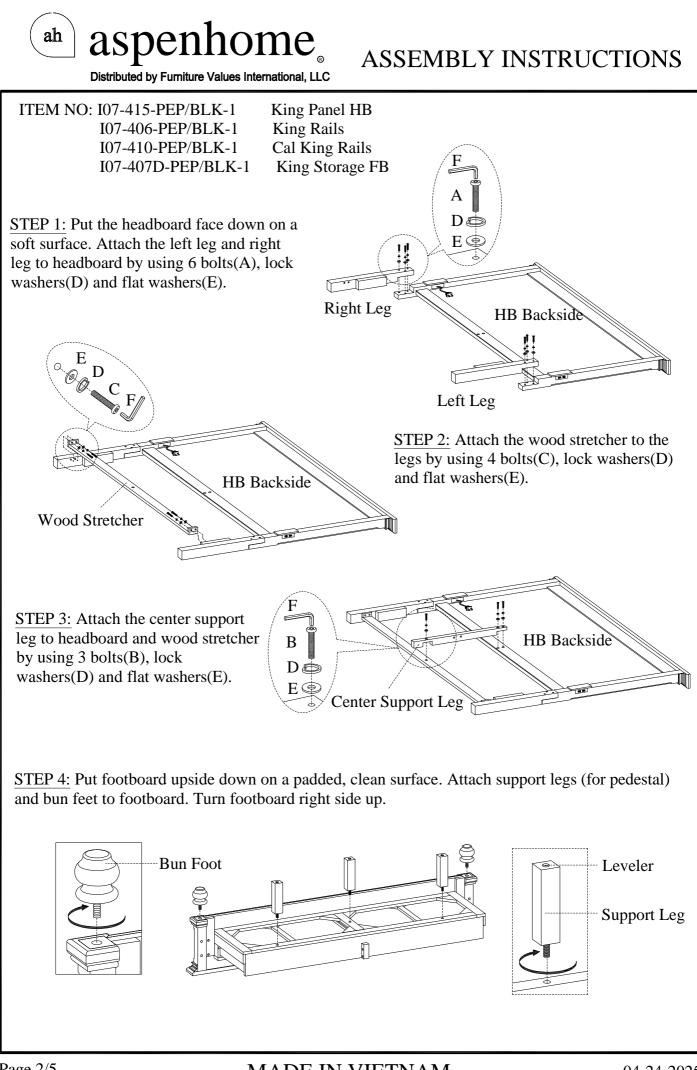

ITEM NO: I07-412-PEP/BLK-1 I07-402-PEP/BLK-1 I07-403D-PEP/BLK-1 Queen Panel HB Queen Rails Queen Storage FB

ITEM NO: I07-415-PEP/BLK-1 I07-406-PEP/BLK-1 I07-410-PEP/BLK-1 I07-407-PEP/BLK-1

King Panel HB King Rails Cal King Rails King Low Profile FB

| CO                         | COMPONENTS LIST: I07-415-1 |                       |          |  |
|----------------------------|----------------------------|-----------------------|----------|--|
| No.                        | Description                | Sketch                | Quantity |  |
| 1                          | Headboard (HB)             |                       | 1 PC     |  |
| 2                          | Left Leg                   | and the second second | 1 PC     |  |
| 3                          | Right Leg                  | and the second        | 1 PC     |  |
| 4                          | Wood Stretcher             |                       | 1 PC     |  |
| 5                          | Center Support Leg         | and the second second | 1 PC     |  |
|                            |                            |                       |          |  |
| CO                         | MPONENTS LIST: I07-406-1   |                       |          |  |
| No.                        | Description                | Sketch                | Quantity |  |
| 1                          | Bed rails                  | 0                     | 2 PCS    |  |
| 2                          | Slats                      |                       | 6 PCS    |  |
|                            |                            |                       |          |  |
| CO                         | MPONENTS LIST: I07-410-1   |                       |          |  |
| No.                        | Description                | Sketch                | Quantity |  |
| 1                          | Bed rails                  | 0                     | 2 PCS    |  |
| 2                          | Slats                      |                       | 6 PCS    |  |
| 3                          | Center rail (Long)         |                       | 1 PC     |  |
|                            |                            |                       |          |  |
| COMPONENTS LIST: I07-407-1 |                            |                       |          |  |
| No.                        | Description                | Sketch                | Quantity |  |
| 1                          | Footboard (FB)             |                       | 1 PC     |  |
| 2                          | Support leg (for slats)    |                       | 12 PCS   |  |
| 3                          | Bun foot                   | \$                    | 2 PCS    |  |
|                            |                            |                       |          |  |

| COMPONENTS LIST: I07-415-1  |                               |                |          |
|-----------------------------|-------------------------------|----------------|----------|
| No.                         | Description                   | Sketch         | Quantity |
| 1                           | Headboard (HB)                | Ш              | 1 PC     |
| 2                           | Left Leg                      |                | 1 PC     |
| 3                           | Right Leg                     |                | 1 PC     |
| 4                           | Wood Stretcher                |                | 1 PC     |
| 5                           | Center Support Leg            | and the second | 1 PC     |
|                             |                               |                |          |
|                             | MPONENTS LIST: I07-406-1      |                |          |
| No.                         | Description                   | Sketch         | Quantity |
| 1                           | Bed rails                     | 0              | 2 PC     |
| 2                           | Slats                         |                | 6 PC     |
| COMPONENTS LIST: I07-410-1  |                               |                |          |
| No.                         | Description                   | Sketch         | Quantity |
| 1                           | Bed rails                     | 0              | 2 PCS    |
| 2                           | Slats                         |                | 6 PCS    |
| 3                           | Center rail (Long)            |                | 1 PC     |
| COMPONENTS LIST: I07-407D-1 |                               |                |          |
| No.                         | Description                   | Sketch         | Quantity |
| 1                           | Footboard (FB)                | Sketch         | 1 PC     |
| 2                           | Support Leg (for center rail) |                | 2 PCS    |
| 3                           | Support leg (for pedestal)    | -              | 3 PCS    |
| -                           |                               |                |          |
| 4                           | Decking                       |                | 4 PCS    |
| 5                           | Center rail (Short)           |                | 1 PCS    |
|                             |                               |                |          |