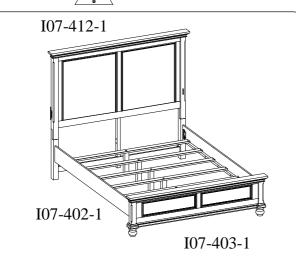

ITEM NO: I07-412-PEP/BLK-1 I07-402-PEP/BLK-1 I07-403-PEP/BLK-1 Queen Panel HB **Oueen Rails Oueen Low Profile FB** 

Thank you for purchasing this quality product. Be sure to check all packing material carefully for small parts that may come loose inside the carton during shipment.

#### COMPONENTS LIST: I07-412-1

| No. | Description        | Sketch         | Quantity |
|-----|--------------------|----------------|----------|
| 1   | Headboard (HB)     | Ш              | 1 PC     |
| 2   | Left Leg           | est and        | 1 PC     |
| 3   | Right Leg          | al and         | 1 PC     |
| 4   | Wood Stretcher     |                | 1 PC     |
| 5   | Center Support Leg | and the second | 1 PC     |

#### IPONENTS LIST: 107-402-1

| No. | Description | Sketch | Quantity |
|-----|-------------|--------|----------|
| 1   | Bed rails   | 0      | 2 PCS    |
| 2   | Slats       |        | 6 PCS    |

#### COMPONENTS LIST: I07-403-1

| No. | Description             | Sketch | Quantity |
|-----|-------------------------|--------|----------|
| 1   | Footboard (FB)          |        | 1 PC     |
| 2   | Support leg (for slats) |        | 6 PCS    |
| 3   | Bun foot                | -      | 2 PCS    |