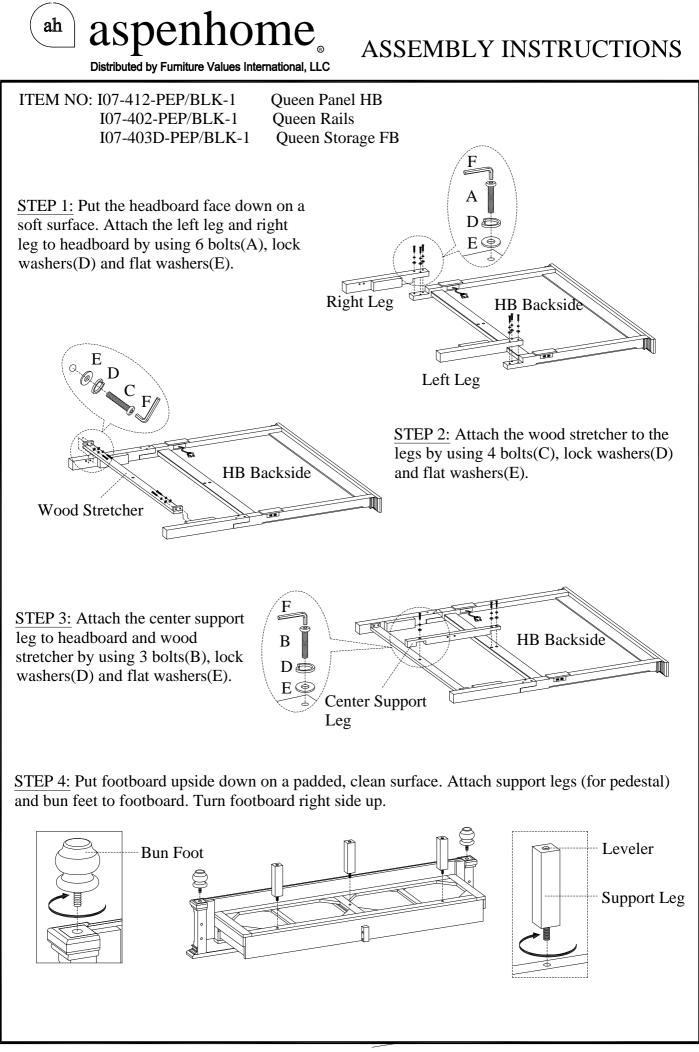

| HA                       | HARDWARE LIST: I07-412-1 |            |          |  |  |
|--------------------------|--------------------------|------------|----------|--|--|
| No.                      | Description              | Sketch     | Quantity |  |  |
| Α                        | Bolt Ø5/16"*2"           | 0          | 6 PCS    |  |  |
| В                        | Bolt Ø5/16"*1-9/16"      |            | 3 PCS    |  |  |
| C                        | Bolt Ø5/16"*1-3/8"       |            | 4 PCS    |  |  |
| D                        | Lock Washer Ø5/16"       | D          | 13 PCS   |  |  |
| Ε                        | Flat Washer Ø5/16"*3/4"  | $\bigcirc$ | 13 PCS   |  |  |
| F                        | Allen Wrench 5mm         |            | 1 PC     |  |  |
|                          |                          |            |          |  |  |
| HARDWARE LIST: I07-402-1 |                          |            |          |  |  |
| No.                      | Description              | Sketch     | Quantity |  |  |
| G                        | Wood Screw M4*1-3/16"    | gunnnuco   | 12 PCS   |  |  |

| F   | Allen Wrench 5mm           |                                         | 1 PC     |     |    |
|-----|----------------------------|-----------------------------------------|----------|-----|----|
|     |                            |                                         |          | CO  | MI |
| HA  | RDWARE LIST: I07-402-1     |                                         |          | No. |    |
| No. | 1                          |                                         | Quantity | 1   | В  |
| G   | Wood Screw M4*1-3/16"      | gammun                                  | 12 PCS   | 2   | S  |
| Η   | Hanger Bolt Ø5/16"*3-1/16" | 000000000000000000000000000000000000000 | 8 PCS    |     |    |
| Ι   | Lock Washer Ø5/16"         | Ø                                       | 8 PCS    | CO  | Ml |

#### COMPONENTS LIST: I07-412-1

| No. | Description        | Sketch         | Quantity |
|-----|--------------------|----------------|----------|
| 1   | Headboard (HB)     | Ш              | 1 PC     |
| 2   | Left Leg           | est and        | 1 PC     |
| 3   | Right Leg          | al and         | 1 PC     |
| 4   | Wood Stretcher     |                | 1 PC     |
| 5   | Center Support Leg | and the second | 1 PC     |