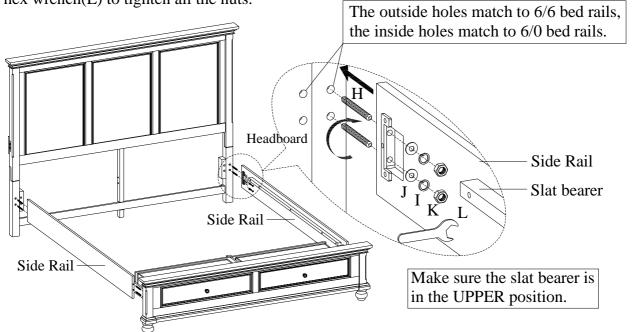

STEP 5: The side rails may be used on either side. Arrange the side rails so the slat bearers are in UPPER POSITION prior to attachment in STEP 6.

STEP 6: Screw the bolts(H) into HB & FB. Align the bolts with the holes in the end of side rails and attach the side rails to HB & FB using flat washers(J), lock washers(I) and nuts(K). Then use a hex wrench(L) to tighten all the nuts.

ASSEMBLY INSTRUCTIONS

STEP 5: The side rails may be used on either side. Arrange the side rails so the slat bearers are in UPPER POSITION prior to attachment in STEP 6.

Slat bearer in lower position

STEP 6: Screw the bolts(H) into HB & FB. Align the bolts with the holes in the end of side rails and attach the side rails to HB & FB using flat washer(J), lock washers(I) and nuts (K). Then use a hex wrench(L) to tighten all the nuts.