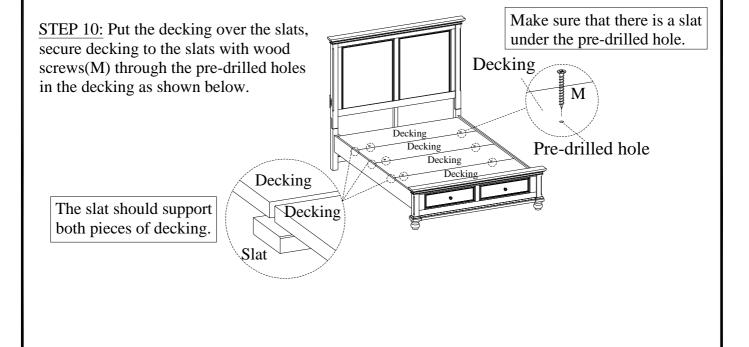

STEP 8: Attach 2 support legs (for center rail) to the center rail using 4 bolts(N), lock washers(O) and flat washers(P). Use the Allen Wrench (Q) to tighten all of the bolts.

STEP 9: Arrange slats on the slat bearers and then lay decking on top of the slats. Make sure the slats are positioned along the seams of the decking as shown in the detail in STEP 9 under the pre-drilled hole. Remove the decking and attach slats to the slat bearers with wood screws(G).