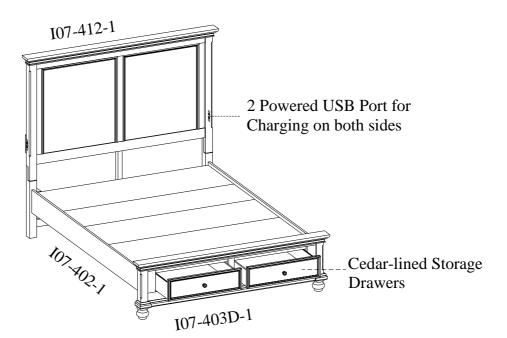

#### COMPONENTS LIST: I07-403D-1

| No. | Description                   | Sketch    | Quantity |
|-----|-------------------------------|-----------|----------|
| 1   | Footboard (FB)                |           | 1 PC     |
| 2   | Support Leg (for center rail) |           | 2 PCS    |
| 3   | Support Leg (for pedestal)    | e         | 3 PCS    |
| 4   | Decking                       | $\square$ | 4 PCS    |
| 5   | Center rail (Short)           |           | 1 PCS    |
| 6   | Bun foot                      | \$        | 2 PCS    |