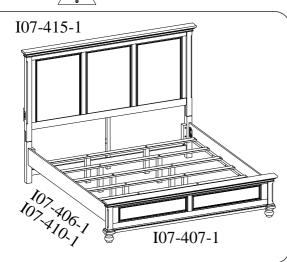

ITEM NO: I07-412-PEP/BLK-1 I07-402-PEP/BLK-1 I07-403D-PEP/BLK-1 Queen Panel HB Queen Rails Queen Storage FB

ITEM NO: I07-415-PEP/BLK-1 I07-406-PEP/BLK-1 I07-410-PEP/BLK-1 I07-407-PEP/BLK-1

King Panel HB King Rails Cal King Rails King Low Profile FB

| CO                         | COMPONENTS LIST: I07-415-1 |                       |          |  |
|----------------------------|----------------------------|-----------------------|----------|--|
| No.                        | Description                | Sketch                | Quantity |  |
| 1                          | Headboard (HB)             |                       | 1 PC     |  |
| 2                          | Left Leg                   | and the second second | 1 PC     |  |
| 3                          | Right Leg                  | and the second        | 1 PC     |  |
| 4                          | Wood Stretcher             |                       | 1 PC     |  |
| 5                          | Center Support Leg         | and the second second | 1 PC     |  |
|                            |                            |                       |          |  |
| CO                         | MPONENTS LIST: I07-406-1   |                       |          |  |
| No.                        | Description                | Sketch                | Quantity |  |
| 1                          | Bed rails                  | 0                     | 2 PCS    |  |
| 2                          | Slats                      |                       | 6 PCS    |  |
|                            |                            |                       |          |  |
| CO                         | MPONENTS LIST: I07-410-1   |                       |          |  |
| No.                        | Description                | Sketch                | Quantity |  |
| 1                          | Bed rails                  | 0                     | 2 PCS    |  |
| 2                          | Slats                      |                       | 6 PCS    |  |
| 3                          | Center rail (Long)         |                       | 1 PC     |  |
|                            |                            |                       |          |  |
| COMPONENTS LIST: I07-407-1 |                            |                       |          |  |
| No.                        | Description                | Sketch                | Quantity |  |
| 1                          | Footboard (FB)             |                       | 1 PC     |  |
| 2                          | Support leg (for slats)    |                       | 12 PCS   |  |
| 3                          | Bun foot                   | \$                    | 2 PCS    |  |
|                            |                            |                       |          |  |