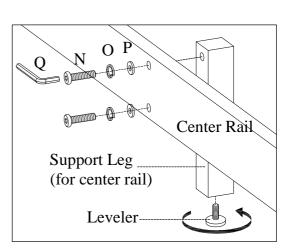

STEP 7: Attach center rail to the footboard and center support leg of headboard using 4 bolts(N), lock washers(O) and flat washers(P).

ITEM NO: I07-412-PEP/BLK-1 I07-402-PEP/BLK-1 I07-403D-PEP/BLK-1

**Queen Panel HB Oueen Rails** Queen Storage FB

STEP 8: Attach 2 support legs (for center rail) to the center rail using 4 bolts(N), lock washers(O) and flat washers(P). Use the Allen Wrench (Q) to tighten all of the bolts.

STEP 9: Arrange slats on the slat bearers and then lay decking on top of the slats. Make sure the slats are positioned along the seams of the decking as shown in the detail in STEP 9 under the pre-drilled hole. Remove the decking and attach slats to the slat bearers with wood screws(G).