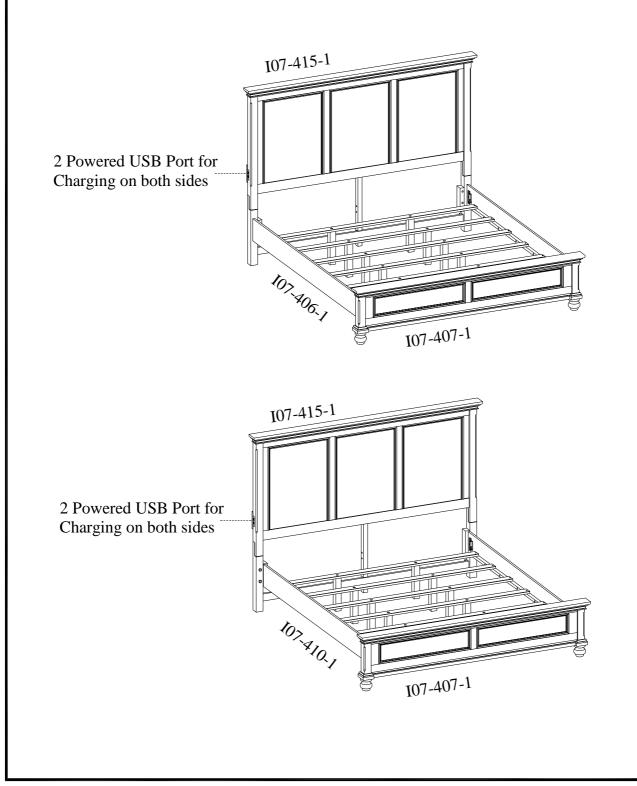

ITEM NO: I07-412-PEP/BLK-1 I07-402-PEP/BLK-1 I07-403D-PEP/BLK-1 Queen Panel HB Queen Rails Queen Storage FB

ITEM NO: I07-415-PEP/BLK-1 I07-406-PEP/BLK-1 I07-410-PEP/BLK-1 I07-407-PEP/BLK-1

King Panel HB King Rails Cal King Rails King Low Profile FB

| CO                         | COMPONENTS LIST: I07-415-1 |                       |          |  |
|----------------------------|----------------------------|-----------------------|----------|--|
| No.                        | Description                | Sketch                | Quantity |  |
| 1                          | Headboard (HB)             |                       | 1 PC     |  |
| 2                          | Left Leg                   | and the second second | 1 PC     |  |
| 3                          | Right Leg                  | and the second        | 1 PC     |  |
| 4                          | Wood Stretcher             |                       | 1 PC     |  |
| 5                          | Center Support Leg         | and the second second | 1 PC     |  |
|                            |                            |                       |          |  |
| CO                         | MPONENTS LIST: I07-406-1   |                       |          |  |
| No.                        | Description                | Sketch                | Quantity |  |
| 1                          | Bed rails                  | 0                     | 2 PCS    |  |
| 2                          | Slats                      |                       | 6 PCS    |  |
|                            |                            |                       |          |  |
| CO                         | MPONENTS LIST: I07-410-1   |                       |          |  |
| No.                        | Description                | Sketch                | Quantity |  |
| 1                          | Bed rails                  | 0                     | 2 PCS    |  |
| 2                          | Slats                      |                       | 6 PCS    |  |
| 3                          | Center rail (Long)         |                       | 1 PC     |  |
|                            |                            |                       |          |  |
| COMPONENTS LIST: I07-407-1 |                            |                       |          |  |
| No.                        | Description                | Sketch                | Quantity |  |
| 1                          | Footboard (FB)             |                       | 1 PC     |  |
| 2                          | Support leg (for slats)    |                       | 12 PCS   |  |
| 3                          | Bun foot                   | \$                    | 2 PCS    |  |
|                            |                            |                       |          |  |