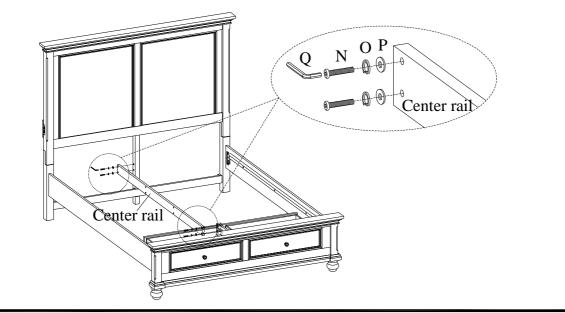

STEP 7: Attach center rail to the footboard and center support leg of headboard using 4 bolts(N), lock washers(O) and flat washers(P).

ITEM NO: I07-412-PEP/BLK-1 I07-402-PEP/BLK-1 I07-403D-PEP/BLK-1

**Queen Panel HB Oueen Rails** Queen Storage FB

STEP 8: Attach 2 support legs (for center rail) to the center rail using 4 bolts(N), lock washers(O) and flat washers(P). Use the Allen Wrench (Q) to tighten all of the bolts.

STEP 9: Arrange slats on the slat bearers and then lay decking on top of the slats. Make sure the slats are positioned along the seams of the decking as shown in the detail in STEP 9 under the pre-drilled hole. Remove the decking and attach slats to the slat bearers with wood screws(G).