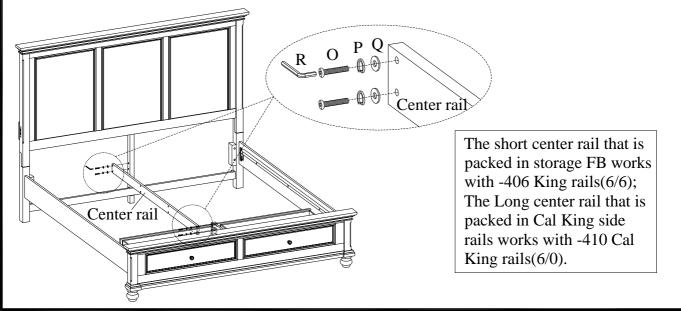

STEP 7: Attach center rail to the footboard and center support leg of headboard using 4 bolts(N), lock washers(O) and flat washers(P).

ITEM NO: I07-412-PEP/BLK-1 I07-402-PEP/BLK-1 I07-403D-PEP/BLK-1

**Queen Panel HB Oueen Rails** Queen Storage FB

STEP 8: Attach 2 support legs (for center rail) to the center rail using 4 bolts(N), lock washers(O) and flat washers(P). Use the Allen Wrench (Q) to tighten all of the bolts.

STEP 9: Arrange slats on the slat bearers and then lay decking on top of the slats. Make sure the slats are positioned along the seams of the decking as shown in the detail in STEP 9 under the pre-drilled hole. Remove the decking and attach slats to the slat bearers with wood screws(G).