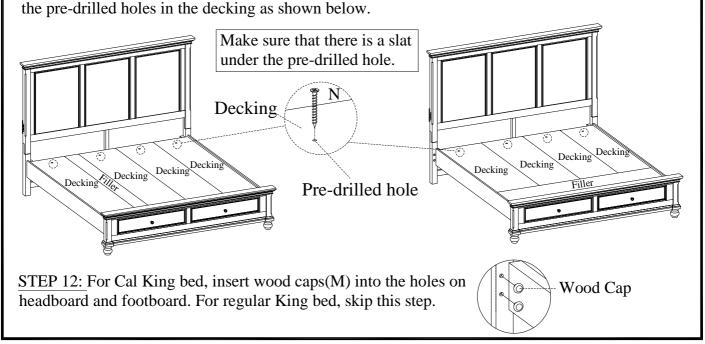

STEP 9: Arrange slats on the slat bearers and then lay the decking on top of the slats. Make sure the top and bottom slats are situated underneath the pre-drilled holes as shown below in STEP 11. Remove the decking and attach slats to the slat bearers with wood screws(G).

Filler

Notch

<u>STEP 11:</u> Put the decking over the slats, secure decking to the slats with wood screws(N) through

ITEM NO: I07-415-PEP/BLK-1 I07-406-PEP/BLK-1 I07-410-PEP/BLK-1 I07-407D-PEP/BLK-1 King Panel HB King Rails Cal King Rails King Storage FB