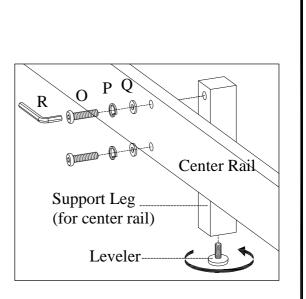

STEP 8: Attach 2 support legs (for center rail) to the center rail using 4 bolts(N), lock washers(O) and flat washers(P). Use the Allen Wrench (Q) to tighten all of the bolts.

STEP 9: Arrange slats on the slat bearers and then lay decking on top of the slats. Make sure the slats are positioned along the seams of the decking as shown in the detail in STEP 9 under the pre-drilled hole. Remove the decking and attach slats to the slat bearers with wood screws(G).

King Panel HB King Rails Cal King Rails 1 King Storage FB

<u>STEP 8</u>: Attach 2 support legs (for center rail) to the center rail using 4 bolts(O), lock washers(P) and flat washers(Q). Use the Allen Wrench (R) to tighten all of the bolts.