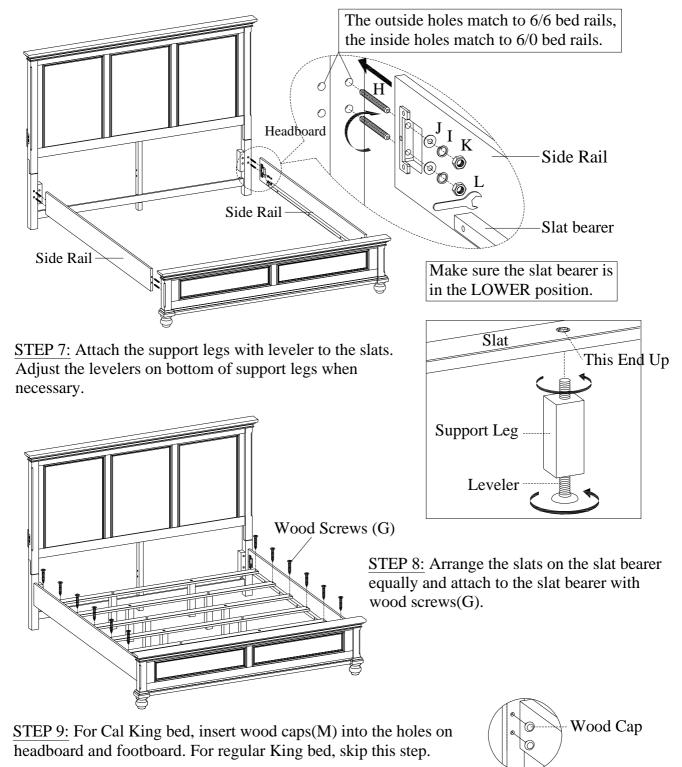

FOR INDOOR USE ONLY

MADE IN VIETNAM

MADE IN VIETNAM

ITEM NO: I07-415-PEP/BLK-1 K I07-406-PEP/BLK-1 K I07-410-PEP/BLK-1 C I07-407-PEP/BLK-1 K

King Panel HB King Rails Cal King Rails King Low Profile FB

<u>STEP 6:</u> Screw the bolts(H) into HB & FB. Align the bolts with the holes in the end of side rails and attach the side rails to HB & FB using flat washer(J), lock washers(I) and nuts (K). Then use a hex wrench(L) to tighten all the nuts.

ASSEMBLY INSTRUCTIONS

STEP 5: The side rails may be used on either side. Arrange the side rails so the slat bearers are in UPPER POSITION prior to attachment in STEP 6.

Slat bearer in lower position

STEP 6: Screw the bolts(H) into HB & FB. Align the bolts with the holes in the end of side rails and attach the side rails to HB & FB using flat washer(J), lock washers(I) and nuts (K). Then use a hex wrench(L) to tighten all the nuts.