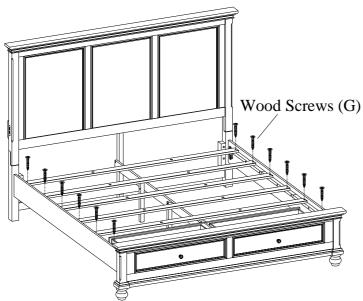

STEP 8: Attach 2 support legs (for center rail) to the center rail using 4 bolts(N), lock washers(O) and flat washers(P). Use the Allen Wrench (Q) to tighten all of the bolts.

STEP 9: Arrange slats on the slat bearers and then lay decking on top of the slats. Make sure the slats are positioned along the seams of the decking as shown in the detail in STEP 9 under the pre-drilled hole. Remove the decking and attach slats to the slat bearers with wood screws(G).

STEP 9: Arrange slats on the slat bearers and then lay the decking on top of the slats. Make sure the top and bottom slats are situated underneath the pre-drilled holes as shown below in STEP 11. Remove the decking and attach slats to the slat bearers with wood screws(G).