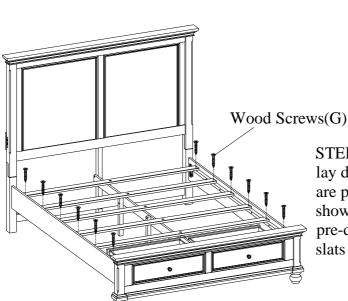

STEP 8: Attach 2 support legs (for center rail) to the center rail using 4 bolts(N), lock washers(O) and flat washers(P). Use the Allen Wrench (Q) to tighten all of the bolts.

STEP 9: Arrange slats on the slat bearers and then lay decking on top of the slats. Make sure the slats are positioned along the seams of the decking as shown in the detail in STEP 9 under the pre-drilled hole. Remove the decking and attach slats to the slat bearers with wood screws(G).