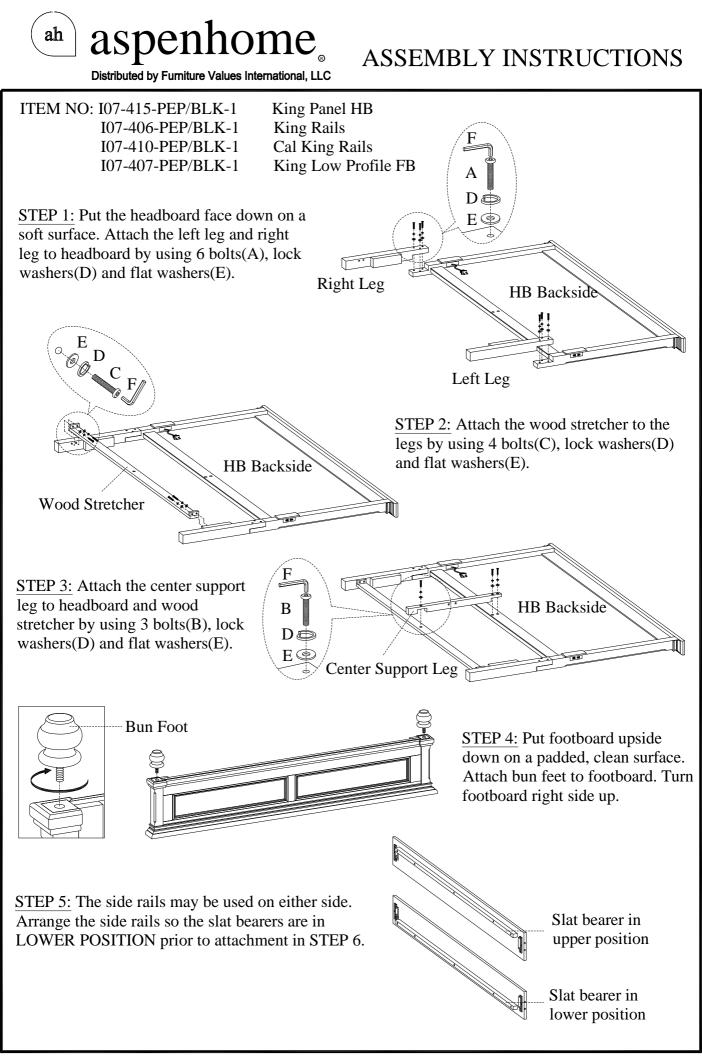

#### HARDWARE LIST: I07-415-1 Description Quantity No. Sketch A Bolt Ø5/16"\*2" 6 PCS B |Bolt Ø5/16"\*1-9/16" 3 PCS C Bolt Ø5/16"\*1-3/8" 4 PCS D Lock Washer Ø5/16" **13 PCS** Ð E | Flat Washer $\emptyset 5/16" * 3/4"$ 6 13 PCS F Allen Wrench 5mm 1 PC

### HARDWARE LIST: I07-406-1/410-1

| No. | 1                          |                                         | Quantity |
|-----|----------------------------|-----------------------------------------|----------|
| G   | Wood Screw M4*1-3/16"      | O TUTUTUTU O                            | 12 PCS   |
| Η   | Hanger Bolt Ø5/16"*3-1/16" | 000000000000000000000000000000000000000 | 8 PCS    |
| Ι   | Lock Washer Ø5/16"         | Q                                       | 8 PCS    |
| J   | Flat washer Ø5/16"*5/8"    | 0                                       | 8 PCS    |
| K   | Hex Nut Ø5/16"             | 9                                       | 8 PCS    |
| L   | Hex Wrench 90*25*2mm       | S                                       | 1 PC     |
| Μ   | Wood Cap (Only for 410)    | $\bigcirc$                              | 8 PCS    |

| CO                         | COMPONENTS LIST: I07-415-1 |                       |          |  |
|----------------------------|----------------------------|-----------------------|----------|--|
| No.                        | Description                | Sketch                | Quantity |  |
| 1                          | Headboard (HB)             |                       | 1 PC     |  |
| 2                          | Left Leg                   | and the second second | 1 PC     |  |
| 3                          | Right Leg                  | and the second        | 1 PC     |  |
| 4                          | Wood Stretcher             |                       | 1 PC     |  |
| 5                          | Center Support Leg         | and the second second | 1 PC     |  |
|                            |                            |                       |          |  |
| CO                         | MPONENTS LIST: I07-406-1   |                       |          |  |
| No.                        | Description                | Sketch                | Quantity |  |
| 1                          | Bed rails                  | 0                     | 2 PCS    |  |
| 2                          | Slats                      |                       | 6 PCS    |  |
|                            |                            |                       |          |  |
| CO                         | MPONENTS LIST: I07-410-1   |                       |          |  |
| No.                        | Description                | Sketch                | Quantity |  |
| 1                          | Bed rails                  | 0                     | 2 PCS    |  |
| 2                          | Slats                      |                       | 6 PCS    |  |
| 3                          | Center rail (Long)         |                       | 1 PC     |  |
|                            |                            |                       |          |  |
| COMPONENTS LIST: I07-407-1 |                            |                       |          |  |
| No.                        | Description                | Sketch                | Quantity |  |
| 1                          | Footboard (FB)             |                       | 1 PC     |  |
| 2                          | Support leg (for slats)    |                       | 12 PCS   |  |
| 3                          | Bun foot                   | \$                    | 2 PCS    |  |
|                            |                            |                       |          |  |