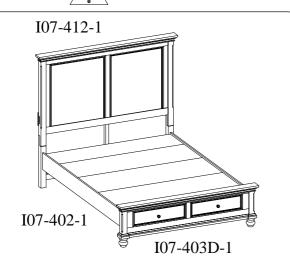

ITEM NO: I07-412-PEP/BLK-1 I07-402-PEP/BLK-1 I07-403-PEP/BLK-1 Queen Panel HB Queen Rails Queen Low Profile FB

ITEM NO: I07-412-PEP/BLK-1 I07-402-PEP/BLK-1 I07-403D-PEP/BLK-1 Queen Panel HB Queen Rails Queen Storage FB

# ASSEMBLY INSTRUCTIONS

Distributed by Furniture Values International, LLC

ITEM NO: I07-412-PEP/BLK-1 I07-402-PEP/BLK-1 I07-403D-PEP/BLK-1

Queen Panel HB Queen Rails Queen Storage FB Slat bearer in upper position Slat bearer in lower position