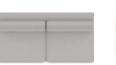

### POPULAR CONFIGURATIONS

### DIMENSIONS

Seat Depth: 22" / 56 cm Seat Height: 19" / 48 cm Arm Depth: 36" / 91 cm Arm Height: 25" / 62 cm

| 91/15        | 92/40        | 39/10/19     | 92/11/93     |
|--------------|--------------|--------------|--------------|
| 106 × 61"    | 104 x 103"   | 103 x 128"   | 104 x 104"   |
| 270 x 155 cm | 265 x 262 cm | 262 x 326 cm | 265 x 265 cm |