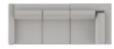

### POPULAR CONFIGURATIONS

### DIMENSIONS

Seat Depth: 22" / 56 cm Seat Height: 19" / 48 cm Arm Depth: 36" / 91 cm Arm Height: 25" / 62 cm

| 91/15        | 92/40        | 39/10/19     | 92/11/93     |
|--------------|--------------|--------------|--------------|
| 106 × 61"    | 104 x 103"   | 103 x 128"   | 104 x 104"   |
| 270 x 155 cm | 265 x 262 cm | 262 x 326 cm | 265 x 265 cm |