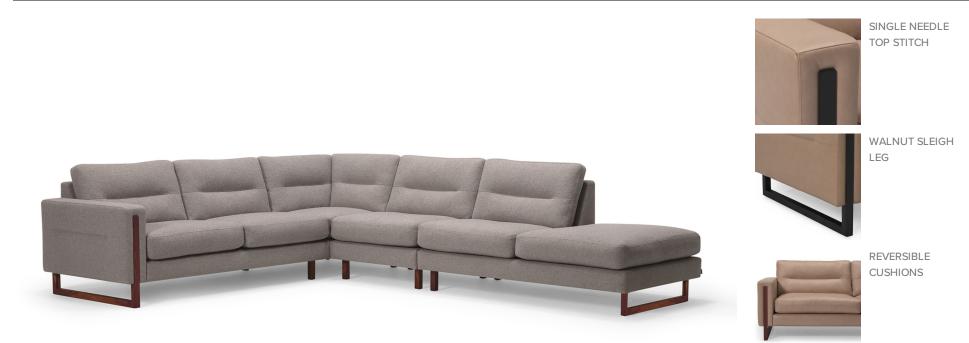

# PALLISER





Measurements displayed here represent the standard for this series. Some pieces may vary. Options and Add-ons may have an upcharge.

## BROOKES 77696

# PALLISER

| 1. |  | _ | 8 |  |
|----|--|---|---|--|
| L  |  | J | 8 |  |
|    |  |   | 8 |  |
|    |  |   |   |  |
|    |  |   | 8 |  |

02 STATIONARY CHAIR 44 x 36 x 34" 111 x 92 x 86 cm IA: 31" / 78 cm



10 ARMLESS CHAIR 31 x 36 x 34" 78 x 92 x 86 cm



11 CORNER 36 x 36 x 34" 92 x 92 x 86 cm



15 RHF CHAISE 38 x 61 x 34" 97 x 155 x 86 cm

74 x 36 x 34"

IA: 61" / 155 cm



38 x 61 x 34" 97 x 155 x 86 cm



19 RHF BUMPER 61 x 36 x 34" 155 x 92 x 86 cm



20 LHF BUMPER 61 x 36 x 34" 155 x 92 x 86 cm



39 LHF SOFA SPLIT 103 x 36 x 34" 261 x 92 x 86 cm IA: 92" / 233 cm

40 RHF SOFA SPLIT

31 x 22 x 19"

78 x 56 x 49 cm

103 x 36 x 34