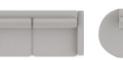

### POPULAR CONFIGURATIONS

### DIMENSIONS

Seat Depth: 22" / 56 cm Seat Height: 19" / 48 cm Arm Depth: 36" / 91 cm Arm Height: 25" / 62 cm

| 91/15        | 92/40        | 39/10/19     | 92/11/93     |
|--------------|--------------|--------------|--------------|
| 106 × 61"    | 104 x 103"   | 103 x 128"   | 104 x 104"   |
| 270 x 155 cm | 265 x 262 cm | 262 x 326 cm | 265 x 265 cm |