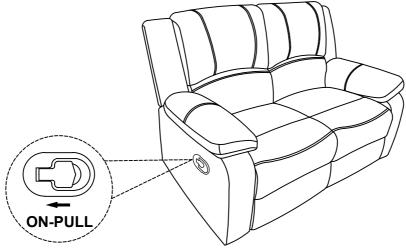

the finish. Identify and count all parts as specified below.

It is recommended to use two or more person during the assembly process.

| PARTS LIST: |                |        |      |
|-------------|----------------|--------|------|
| NO.         | DESCRIPTION    | SKETCH | Q'TY |
| A           | Seat Body      |        | 1 PC |
| В           | Left Backrest  |        | 1 PC |
| C           | Right Backrest |        | 1 PC |
| D           | Left wing      |        | 1 PC |
| E           | Right wing     |        | 1 PC |

## Important note:

- 1. Carefully open and break seal of bag for backrest and seat cushions. Please let cushions fully expand for 24 HRs before putting seat covers on seat cushions.
- 2. After expansion insert seat cushion into seat cover and carefully zip closed.







Cleaning instructions: Clean with the soft cloth