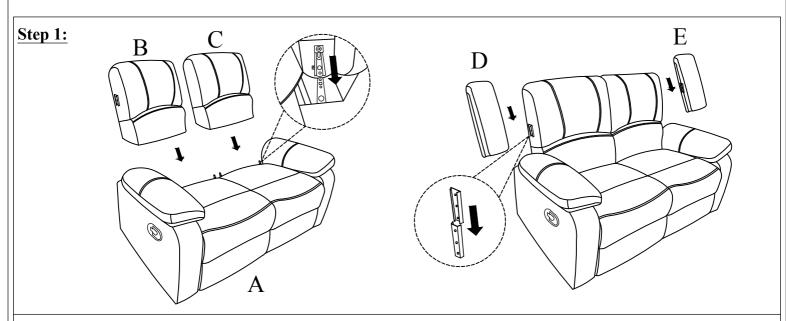

It is recommended to use two or more person during the assembly process.

| PARTS LIST: |                |        |      |
|-------------|----------------|--------|------|
| NO.         | DESCRIPTION    | SKETCH | Q'TY |
| A           | Seat Body      |        | 1 PC |
| В           | Left Backrest  |        | 1 PC |
| C           | Right Backrest |        | 1 PC |
| D           | Left wing      |        | 1 PC |
| E           | Right wing     |        | 1 PC |

## Important note:

- 1. Carefully open and break seal of bag for backrest and seat cushions. Please let cushions fully expand for 24 HRs before putting seat covers on seat cushions.
- 2. After expansion insert seat cushion into seat cover and carefully zip closed.