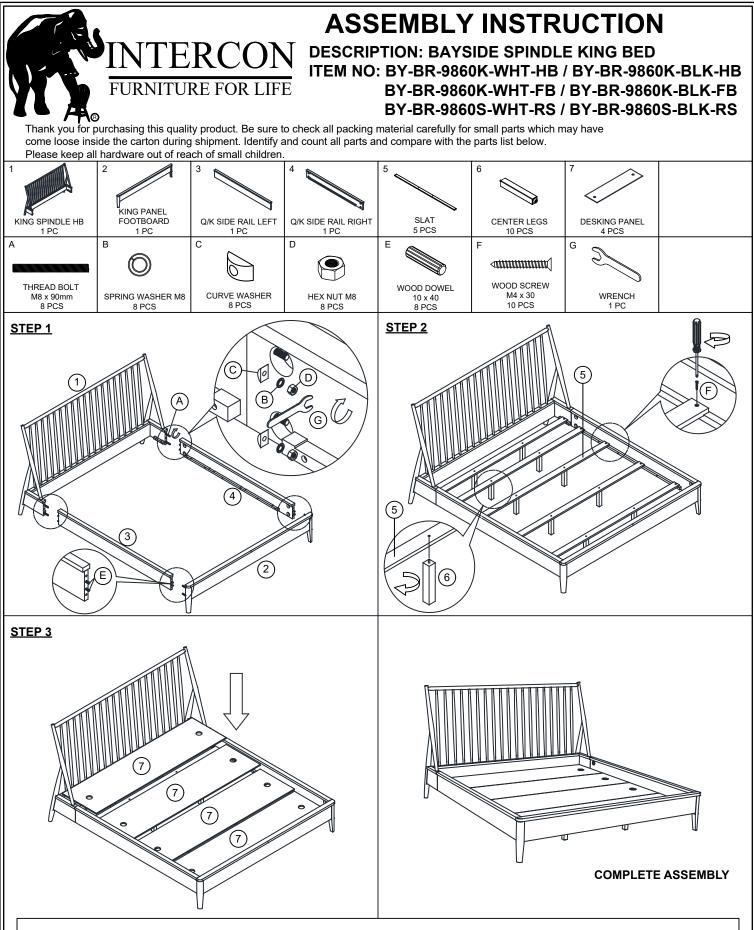

ASSEMBLY TIPS:

Leveler

1.Remove hardware from box and sort by size.

2.Please check to see that all hardware and parts are present prior start of assembly.

3.Please follow attached instructions in the same sequence as numbered to assure fast and easy assembly.

### \Lambda WARNING!

1.Don't attempt to repair or modify parts that are broken or defective. Please contact the store immediately. 2.This product is for home use only and not intended for commercial establishments.