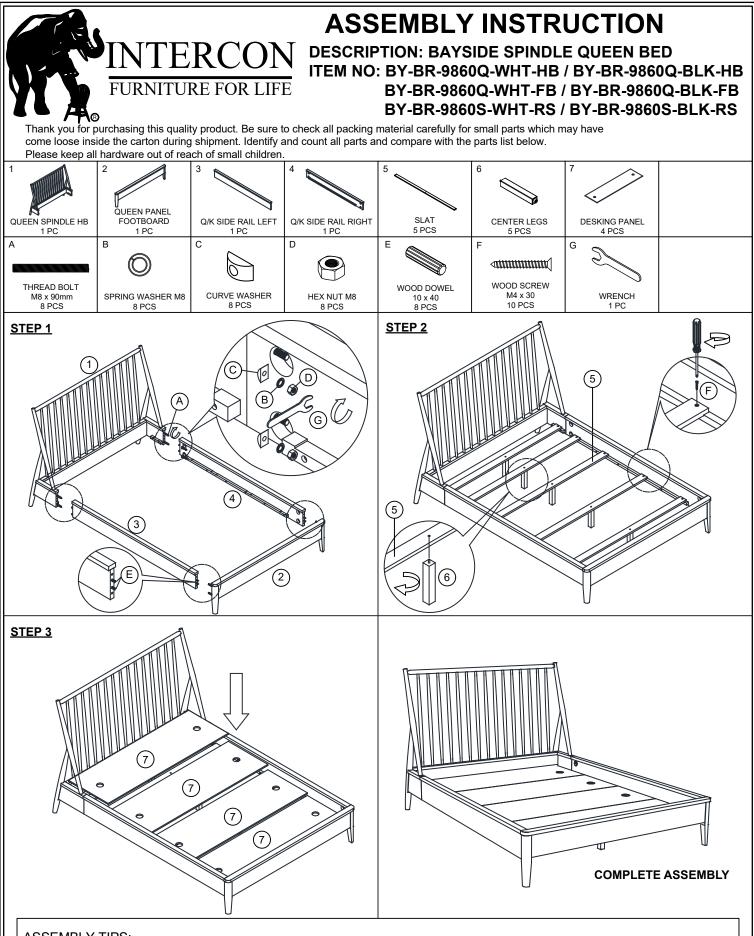

ASSEMBLY TIPS:

Leveler

1.Remove hardware from box and sort by size.

2.Please check to see that all hardware and parts are present prior start of assembly.

3.Please follow attached instructions in the same sequence as numbered to assure fast and easy assembly.

### \Lambda WARNING!

1.Don't attempt to repair or modify parts that are broken or defective. Please contact the store immediately. 2.This product is for home use only and not intended for commercial establishments.