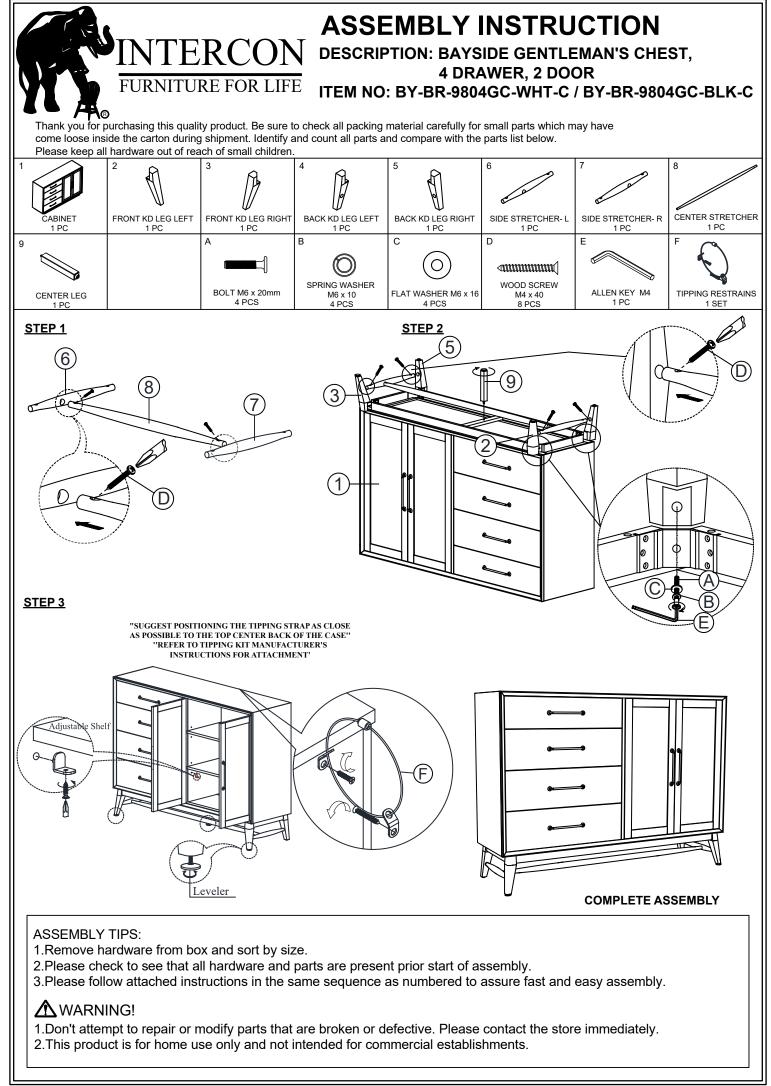

- 1.Remove hardware from box and sort by size.
- 2.Please check to see that all hardware and parts are present prior start of assembly.
- 3.Please follow attached instructions in the same sequence as numbered to assure fast and easy assembly.

# \Lambda WARNING!

1.Don't attempt to repair or modify parts that are broken or defective. Please contact the store immediately. 2.This product is for home use only and not intended for commercial establishments.