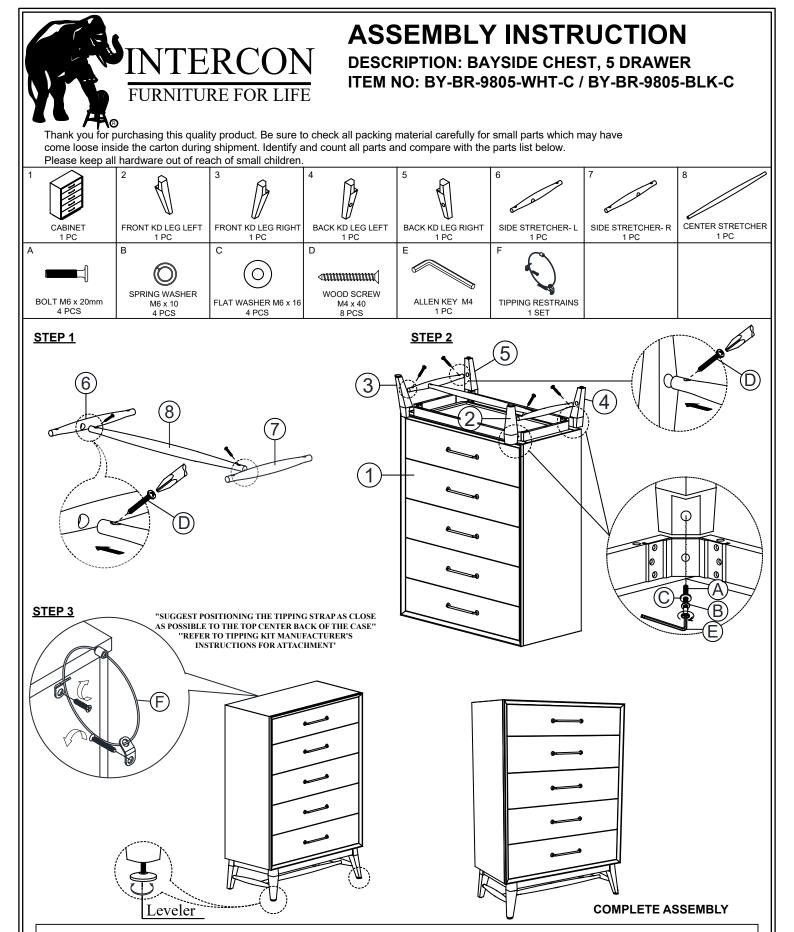

- 1.Remove hardware from box and sort by size.
- 2.Please check to see that all hardware and parts are present prior start of assembly.
- 3.Please follow attached instructions in the same sequence as numbered to assure fast and easy assembly.

### \Lambda WARNING!

- 1.Don't attempt to repair or modify parts that are broken or defective. Please contact the store immediately.
- 2. This product is for home use only and not intended for commercial establishments.