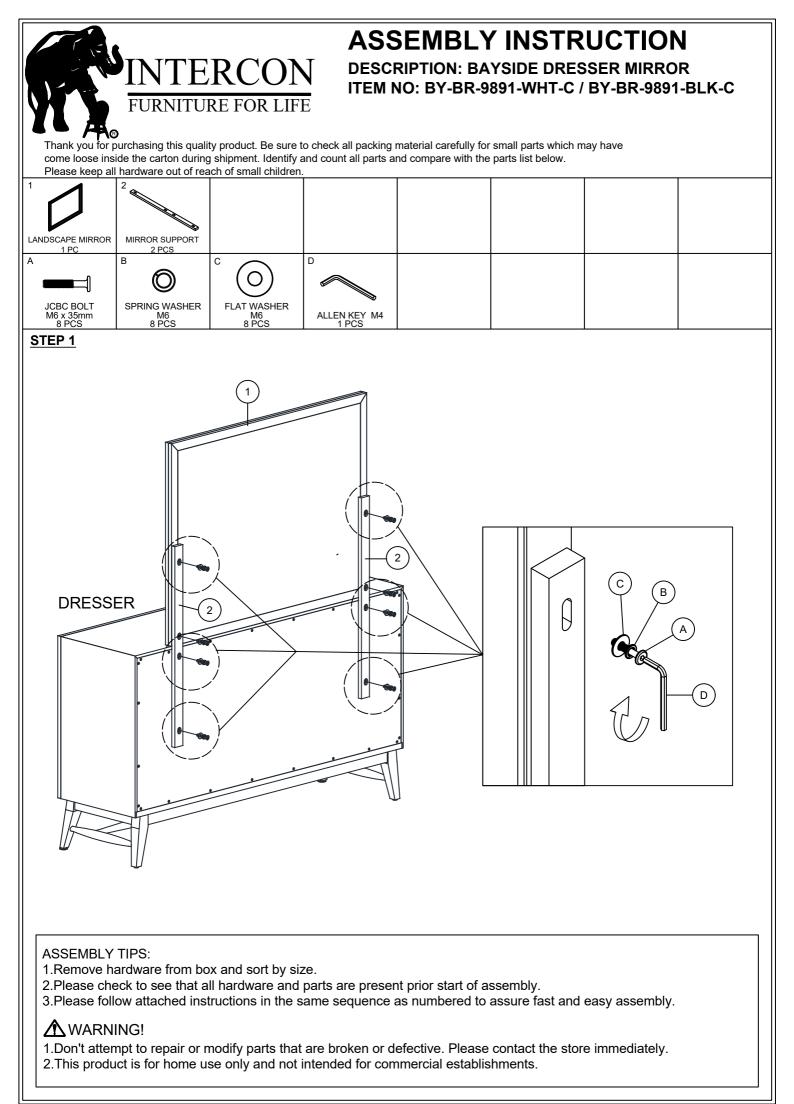

ASSEMBLY TIPS:

Leveler

1.Remove hardware from box and sort by size.

2.Please check to see that all hardware and parts are present prior start of assembly.

3.Please follow attached instructions in the same sequence as numbered to assure fast and easy assembly.

### \Lambda WARNING!

1.Don't attempt to repair or modify parts that are broken or defective. Please contact the store immediately. 2.This product is for home use only and not intended for commercial establishments.