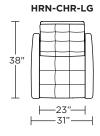

ent elastic webbing suspension Premium high-density, high-resiliency molded foam seat cushion encased in down

Down encased cushioning

Quilted detail on back and seat cushion

Semi-attached back cushion

Tight seat cushion

Single-needle top-stitch with thick thread

Manual articulating headrest

Limited lifetime warranty on frame and suspension

Quick-ship delivery

Ten-year warranty on mechanism

### **Options:**

Disc base available in Natural Walnut or **Brushed Metal** 

Four star base available in Antique Brass, Burnished Bronze. Natural Walnut or Polished Nickel

Please use actual leather, fabric, Crypton®, Sunbrella® and Ultrasuede® swatches when specifying furniture as the colors shown may vary due to the printing process.

Wall Clearance: ST - 14", LG - 16", XL - 18"





















### **HRN-CHR-ST**



**HRN-OTO-ST** 

HURON



—19"—



### HRN-CHR-ST



### **HRN-CHR-ST**