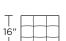

h-resiliency molded foam seat cushion encased in down

Down encased cushioning

Quilted detail on back and seat cushion

Semi-attached back cushion

Tight seat cushion

Single-needle top-stitch with thick thread

Manual articulating headrest

Limited lifetime warranty on frame and suspension

Quick-ship delivery

Ten-year warranty on mechanism

### **Options:**

Disc base available in Natural Walnut or **Brushed Metal** 

Four star base available in Antique Brass, Burnished Bronze. Natural Walnut or Polished Nickel

Please use actual leather, fabric, Crypton®, Sunbrella® and Ultrasuede® swatches when specifying furniture as the colors shown may vary due to the printing process.

Wall Clearance: ST - 14", LG - 16", XL - 18"





















### **HRN-CHR-ST**



**HRN-OTO-ST** 

HURON



—19"—



### HRN-CHR-ST



### **HRN-CHR-ST**