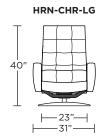

ament elastic webbing suspension Premium high-density, high-resiliency molded foam seat cushion encased in down

Down encased cushioning

Quilted detail on back and seat cushion

Semi-attached back cushion

Tight seat cushion

Single-needle top-stitch with thick thread

Manual articulating headrest

Limited lifetime warranty on frame and suspension

Quick-ship delivery

Ten-year warranty on mechanism

### **Options:**

Disc base available in Natural Walnut or **Brushed Metal** 

Four star base available in Antique Brass, Burnished Bronze. Natural Walnut or Polished Nickel

Please use actual leather, fabric, Crypton®, Sunbrella® and Ultrasuede® swatches when specifying furniture as the colors shown may vary due to the printing process.

Wall Clearance: ST - 14", LG - 16", XL - 18"





















### **HRN-CHR-ST**



**HRN-OTO-ST** 

HURON



—19"—



### HRN-CHR-ST



### **HRN-CHR-ST**