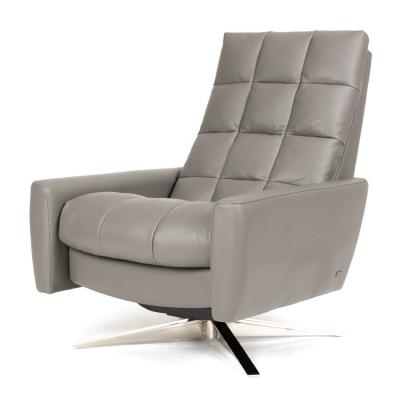

## HURON

AMERICAN LEATHER

### **Standard Features:**

Patented weight balanced mechanism Monofilament elastic webbing suspension Premium high-density, high-resiliency molded foam seat cushion encased in down

Down encased cushioning

Quilted detail on back and seat cushion

Semi-attached back cushion

Tight seat cushion

Single-needle top-stitch with thick thread

Manual articulating headrest

Limited lifetime warranty on frame and suspension