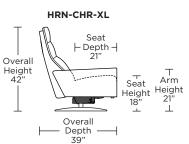

ilament elastic webbing suspension Premium high-density, high-resiliency molded foam seat cushion encased in down

Down encased cushioning

Quilted detail on back and seat cushion

Semi-attached back cushion

Tight seat cushion

Single-needle top-stitch with thick thread

Manual articulating headrest

Limited lifetime warranty on frame and suspension

Quick-ship delivery

Ten-year warranty on mechanism

### **Options:**

Disc base available in Natural Walnut or **Brushed Metal** 

Four star base available in Antique Brass, Burnished Bronze. Natural Walnut or Polished Nickel

Please use actual leather, fabric, Crypton®, Sunbrella® and Ultrasuede® swatches when specifying furniture as the colors shown may vary due to the printing process.

Wall Clearance: ST - 14", LG - 16", XL - 18"





















### **HRN-CHR-ST**



**HRN-OTO-ST** 

HURON



—19"—



### HRN-CHR-ST



### **HRN-CHR-ST**