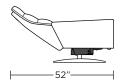

at cushion encased in down

Down encased cushioning

Quilted detail on back and seat cushion

Semi-attached back cushion

Tight seat cushion

Single-needle top-stitch with thick thread

Manual articulating headrest

Limited lifetime warranty on frame and suspension

Quick-ship delivery

Ten-year warranty on mechanism

### **Options:**

Disc base available in Natural Walnut or **Brushed Metal** 

Four star base available in Antique Brass, Burnished Bronze. Natural Walnut or Polished Nickel

Please use actual leather, fabric, Crypton®, Sunbrella® and Ultrasuede® swatches when specifying furniture as the colors shown may vary due to the printing process.

Wall Clearance: ST - 14", LG - 16", XL - 18"





















### **HRN-CHR-ST**



**HRN-OTO-ST** 

HURON



—19"—



### HRN-CHR-ST



### **HRN-CHR-ST**