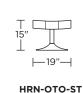

Premium high-density, high-resiliency molded foam seat cushion encased in down

Down encased cushioning

Quilted detail on back and seat cushion

Semi-attached back cushion

Tight seat cushion

Single-needle top-stitch with thick thread

Manual articulating headrest

Limited lifetime warranty on frame and suspension

Quick-ship delivery

Ten-year warranty on mechanism

### **Options:**

Disc base available in Natural Walnut or **Brushed Metal** 

Four star base available in Antique Brass, Burnished Bronze. Natural Walnut or Polished Nickel

Please use actual leather, fabric, Crypton®, Sunbrella® and Ultrasuede® swatches when specifying furniture as the colors shown may vary due to the printing process.

Wall Clearance: ST - 14", LG - 16", XL - 18"





















### **HRN-CHR-ST**



**HRN-OTO-ST** 

HURON



—19"—



### HRN-CHR-ST



### **HRN-CHR-ST**