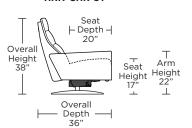

down

Down encased cushioning

Quilted detail on back and seat cushion

Semi-attached back cushion

Tight seat cushion

Single-needle top-stitch with thick thread

Manual articulating headrest

Limited lifetime warranty on frame and suspension

Quick-ship delivery

Ten-year warranty on mechanism

### **Options:**

Disc base available in Natural Walnut or **Brushed Metal** 

Four star base available in Antique Brass, Burnished Bronze. Natural Walnut or Polished Nickel

Please use actual leather, fabric, Crypton®, Sunbrella® and Ultrasuede® swatches when specifying furniture as the colors shown may vary due to the printing process.

Wall Clearance: ST - 14", LG - 16", XL - 18"





















### **HRN-CHR-ST**



**HRN-OTO-ST** 

HURON



—19"—



### HRN-CHR-ST



### **HRN-CHR-ST**