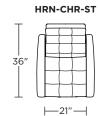

### **HRN-CHR-ST**

**HRN-OTO-ST** 

HURON

—19"—

### HRN-CHR-ST

### **HRN-CHR-ST**