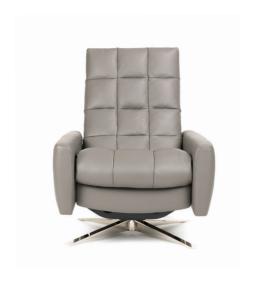

## HURON

AMERICAN LEATHER

### **Standard Features:**

Patented weight balanced mechanism Monofilament elastic webbing suspension Premium high-density, high-resiliency molded foam seat cushion encased in down

Down encased cushioning

Quilted detail on back and seat cushion

Semi-attached back cushion

Tight seat cushion

Single-needle top-stitch with thick thread

Manual articulating headrest

Limited lifetime warranty on frame and suspension