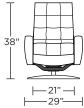

astic webbing suspension Premium high-density, high-resiliency molded foam seat cushion encased in down

Down encased cushioning

Quilted detail on back and seat cushion

Semi-attached back cushion

Tight seat cushion

Single-needle top-stitch with thick thread

Manual articulating headrest

Limited lifetime warranty on frame and suspension

Quick-ship delivery

Ten-year warranty on mechanism

### **Options:**

Disc base available in Natural Walnut or **Brushed Metal** 

Four star base available in Antique Brass, Burnished Bronze. Natural Walnut or Polished Nickel

Please use actual leather, fabric, Crypton®, Sunbrella® and Ultrasuede® swatches when specifying furniture as the colors shown may vary due to the printing process.

Wall Clearance: ST - 14", LG - 16", XL - 18"





















### **HRN-CHR-ST**



**HRN-OTO-ST** 

HURON



—19"—



### HRN-CHR-ST



### **HRN-CHR-ST**