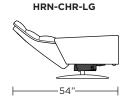

t elastic webbing suspension Premium high-density, high-resiliency molded foam seat cushion encased in down

Down encased cushioning

Quilted detail on back and seat cushion

Semi-attached back cushion

Tight seat cushion

Single-needle top-stitch with thick thread

Manual articulating headrest

Limited lifetime warranty on frame and suspension

Quick-ship delivery

Ten-year warranty on mechanism

### **Options:**

Disc base available in Natural Walnut or **Brushed Metal** 

Four star base available in Antique Brass, Burnished Bronze. Natural Walnut or Polished Nickel

Please use actual leather, fabric, Crypton®, Sunbrella® and Ultrasuede® swatches when specifying furniture as the colors shown may vary due to the printing process.

Wall Clearance: ST - 14", LG - 16", XL - 18"





















### **HRN-CHR-ST**



**HRN-OTO-ST** 

HURON



—19"—



### HRN-CHR-ST



### **HRN-CHR-ST**