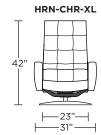

Monofilament elastic webbing suspension Premium high-density, high-resiliency molded foam seat cushion encased in down

Down encased cushioning

Quilted detail on back and seat cushion

Semi-attached back cushion

Tight seat cushion

Single-needle top-stitch with thick thread

Manual articulating headrest

Limited lifetime warranty on frame and suspension

Quick-ship delivery

Ten-year warranty on mechanism

### **Options:**

Disc base available in Natural Walnut or **Brushed Metal** 

Four star base available in Antique Brass, Burnished Bronze. Natural Walnut or Polished Nickel

Please use actual leather, fabric, Crypton®, Sunbrella® and Ultrasuede® swatches when specifying furniture as the colors shown may vary due to the printing process.

Wall Clearance: ST - 14", LG - 16", XL - 18"





















### **HRN-CHR-ST**



**HRN-OTO-ST** 

HURON



—19"—



### HRN-CHR-ST



### **HRN-CHR-ST**