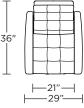

ncy molded foam seat cushion encased in down

Down encased cushioning

Quilted detail on back and seat cushion

Semi-attached back cushion

Tight seat cushion

Single-needle top-stitch with thick thread

Manual articulating headrest

Limited lifetime warranty on frame and suspension

Quick-ship delivery

Ten-year warranty on mechanism

### **Options:**

Disc base available in Natural Walnut or **Brushed Metal** 

Four star base available in Antique Brass, Burnished Bronze. Natural Walnut or Polished Nickel

Please use actual leather, fabric, Crypton®, Sunbrella® and Ultrasuede® swatches when specifying furniture as the colors shown may vary due to the printing process.

Wall Clearance: ST - 14", LG - 16", XL - 18"





















### **HRN-CHR-ST**



**HRN-OTO-ST** 

HURON



—19"—



### HRN-CHR-ST



### **HRN-CHR-ST**