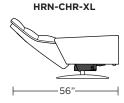

ofilament elastic webbing suspension Premium high-density, high-resiliency molded foam seat cushion encased in down

Down encased cushioning

Quilted detail on back and seat cushion

Semi-attached back cushion

Tight seat cushion

Single-needle top-stitch with thick thread

Manual articulating headrest

Limited lifetime warranty on frame and suspension

Quick-ship delivery

Ten-year warranty on mechanism

### **Options:**

Disc base available in Natural Walnut or **Brushed Metal** 

Four star base available in Antique Brass, Burnished Bronze. Natural Walnut or Polished Nickel

Please use actual leather, fabric, Crypton®, Sunbrella® and Ultrasuede® swatches when specifying furniture as the colors shown may vary due to the printing process.

Wall Clearance: ST - 14", LG - 16", XL - 18"





















### **HRN-CHR-ST**



**HRN-OTO-ST** 

HURON



—19"—



### HRN-CHR-ST



### **HRN-CHR-ST**