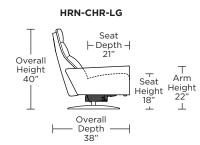

elastic webbing suspension Premium high-density, high-resiliency molded foam seat cushion encased in down

Down encased cushioning

Quilted detail on back and seat cushion

Semi-attached back cushion

Tight seat cushion

Single-needle top-stitch with thick thread

Manual articulating headrest

Limited lifetime warranty on frame and suspension

Quick-ship delivery

Ten-year warranty on mechanism

### **Options:**

Disc base available in Natural Walnut or **Brushed Metal** 

Four star base available in Antique Brass, Burnished Bronze. Natural Walnut or Polished Nickel

Please use actual leather, fabric, Crypton®, Sunbrella® and Ultrasuede® swatches when specifying furniture as the colors shown may vary due to the printing process.

Wall Clearance: ST - 14", LG - 16", XL - 18"





















### **HRN-CHR-ST**



**HRN-OTO-ST** 

HURON



—19"—



### HRN-CHR-ST



### **HRN-CHR-ST**