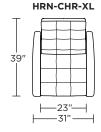

onofilament elastic webbing suspension Premium high-density, high-resiliency molded foam seat cushion encased in down

Down encased cushioning

Quilted detail on back and seat cushion

Semi-attached back cushion

Tight seat cushion

Single-needle top-stitch with thick thread

Manual articulating headrest

Limited lifetime warranty on frame and suspension

Quick-ship delivery

Ten-year warranty on mechanism

### **Options:**

Disc base available in Natural Walnut or **Brushed Metal** 

Four star base available in Antique Brass, Burnished Bronze. Natural Walnut or Polished Nickel

Please use actual leather, fabric, Crypton®, Sunbrella® and Ultrasuede® swatches when specifying furniture as the colors shown may vary due to the printing process.

Wall Clearance: ST - 14", LG - 16", XL - 18"





















### **HRN-CHR-ST**



**HRN-OTO-ST** 

HURON



—19"—



### HRN-CHR-ST



### **HRN-CHR-ST**