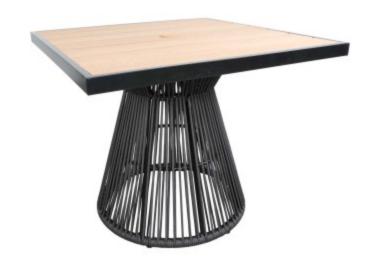

## **C**ABANA**C**OAST

Product No: 8509-3620-NA Name: Cove 36" Square Dining Table

**Collection:** Cove Material: SOL Rope<sup>™</sup> Weight: 51 lbs

**Dimensions:** 36"W x 36" x 30"H Base inside diameter 22.5"

**Detail:** The Cove table collection is modern and eye catching with a SOL Teak<sup>™</sup> top and a SOL Rope<sup>™</sup> base. The Cove table collection provides a variety of sizes and heights to allow customization of any space. Mix and match Natural or Weathered SOL Teak<sup>™</sup> top finishes with Taupe or Charcoal SOL Rope<sup>™</sup> bases. The 00190 umbrella base fits inside this table base.