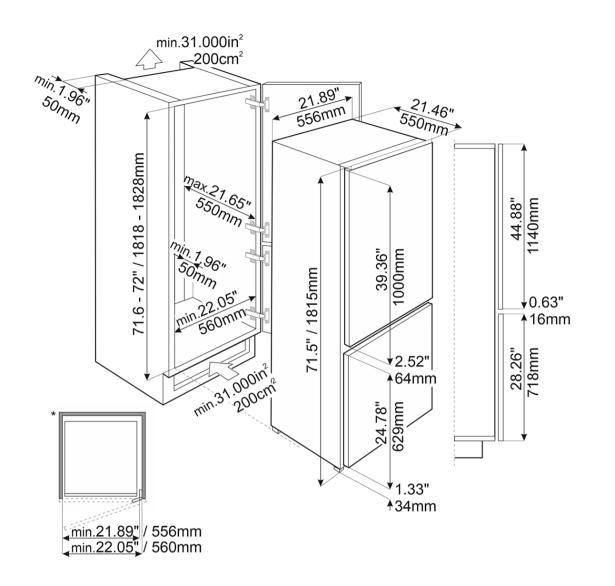

#### LOGISTIC INFORMATION

Width: 21 7/8 " • Height: 71 7/16 " • Depth without handle: 21 7/16 " • Net weight: 152 lbs