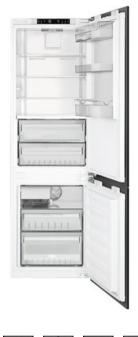

## **REFRIGERATOR COMPARTMENT FEATURES**

No. of adjustable shelves: 3 • Number of fruit and vegetables drawers: 2 • Crisper drawer type: Standard • Type of adjustable shelves: Glass • Crisper cover: Yes • Refrigerator lighting: LED

## **REFRIGERATOR INNER DOOR**

No. of door shelves with transparent cover: 1 • Number of adjustable door shelves: 1 • No. of bottle shelves: 1 • Door bin with wire support: Yes

#### FREEZER FEATURES

Number of drawers: 2 • No. of shelves: 1

#### **OTHER FREEZER FEATURES**

Accessories: 1 x ice box • Ice maker: Yes • Fast-freezing compartment: Yes