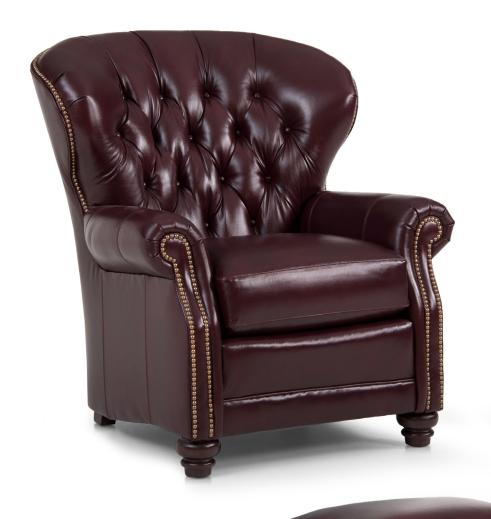

BACK STYLE: Pullover button tufted inside back

LEGS: Turned front legs (removable), built-in tapered

back legs (non-removable)

WOOD FINISH: Shagbark (see samples for options)

NAILHEAD: Small size (size/configuration shown standard)

Nailhead cannot be removed from this style

Antique Brass shown (see samples for color selection)

| DIME   | NSIONS:          | Width | Depth | Height | Inside<br>Width | Seat<br>Height | Seat<br>Depth | Arm<br>Height |
|--------|------------------|-------|-------|--------|-----------------|----------------|---------------|---------------|
| 522-30 | Stationary Chair | 37    | 39    | 41     | 20              | 20             | 20            | 24            |
| 522-40 | Ottoman          | 24    | 18    | 17     | -               | -              | -             | -             |