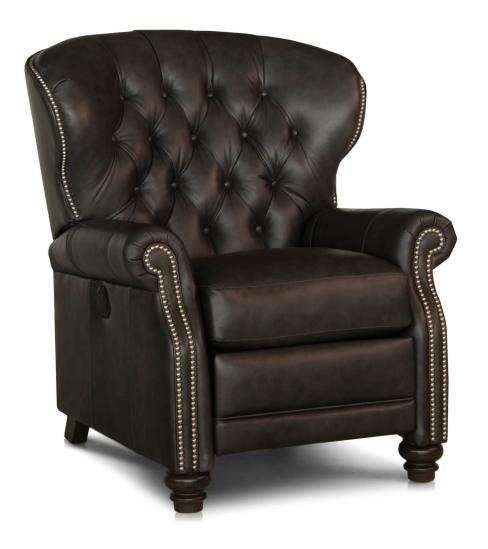

## **FEATURES:**

BACK STYLE: Button tufted inside back

LEGS: Turned front legs (removable), built-in tapered back legs (non-removable)

WOOD FINISH: Shagbark (see samples for options)

Small size *(size/configuration shown standard)* Nailhead cannot be removed from this style NAILHEAD:

Brushed Nickel shown (see samples for color selection)

| DIMENSIONS: |                                   | Width | Depth | Height | Inside<br>Width | Seat<br>Height | Seat<br>Depth | Arm<br>Height | Overall<br>Length Fully<br>Reclined | Wall<br>Clearance<br>Needed | Footrest<br>Extension |
|-------------|-----------------------------------|-------|-------|--------|-----------------|----------------|---------------|---------------|-------------------------------------|-----------------------------|-----------------------|
| 522-33      | Pressback Reclining Chair         | 37    | 39    | 42     | 20              | 20             | 20            | 24            | 72                                  | 20                          | 19                    |
| 522-38*     | Motorized Reclining Chair (shown) | 37    | 39    | 42     | 20              | 20             | 20            | 24            | 72                                  | 20                          | 19                    |