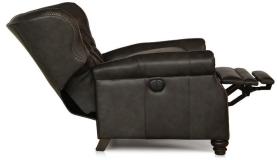

BACK STYLE: Button tufted inside back

LEGS: Turned front legs (removable), built-in tapered back legs (non-removable)

WOOD FINISH: Shagbark (see samples for options)

NAILHEAD: Small size (size/configuration shown standard)

Nailhead cannot be removed from this style Black Pearl shown (see samples for color selection)

**DESIGN NOTE:** Due to the complex tufted design of the inside back, fabric patterns will not be matched.

Solids and textures are recommended.

|             | DIMENSIONS: |                                   | Width | Depth | Height | Inside<br>Width | Seat<br>Height | Seat<br>Depth | Arm<br>Height | Overall<br>Length Fully<br>Reclined | Wall<br>Clearance<br>Needed | Footrest<br>Extension |
|-------------|-------------|-----------------------------------|-------|-------|--------|-----------------|----------------|---------------|---------------|-------------------------------------|-----------------------------|-----------------------|
|             | 522-33      | Pressback Reclining Chair         | 37    | 39    | 42     | 20              | 20             | 20            | 24            | 72                                  | 20                          | 19                    |
| <b>&gt;</b> | 522-38*     | Motorized Reclining Chair (shown) | 37    | 39    | 42     | 20              | 20             | 20            | 24            | 72                                  | 20                          | 19                    |

<sup>\*</sup> Battery Pack Available