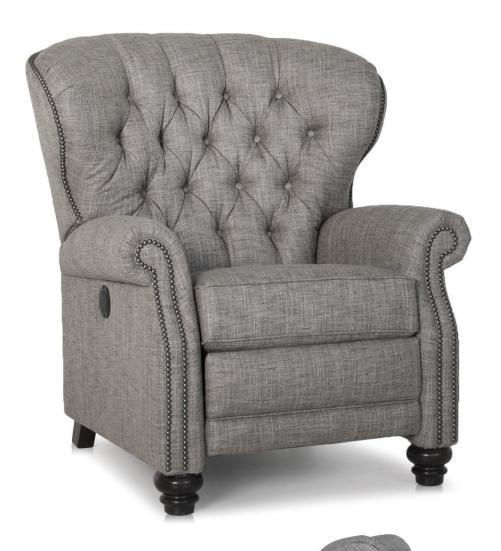

BACK STYLE: Button tufted inside back

LEGS: Turned front legs (removable), built-in tapered back legs (non-removable)

WOOD FINISH: Shagbark (see samples for options)

NAILHEAD: Small size (size/configuration shown standard)

Nailhead cannot be removed from this style Black Pearl shown (see samples for color selection)

**DESIGN NOTE:** Due to the complex tufted design of the inside back, fabric patterns will not be matched.

Solids and textures are recommended.

|             | DIMENSIONS: |                                   | Width | Depth | Height | Inside<br>Width | Seat<br>Height | Seat<br>Depth | Arm<br>Height | Overall<br>Length Fully<br>Reclined | Wall<br>Clearance<br>Needed | Footrest<br>Extension |
|-------------|-------------|-----------------------------------|-------|-------|--------|-----------------|----------------|---------------|---------------|-------------------------------------|-----------------------------|-----------------------|
|             | 522-33      | Pressback Reclining Chair         | 37    | 39    | 42     | 20              | 20             | 20            | 24            | 72                                  | 20                          | 19                    |
| <b>&gt;</b> | 522-38*     | Motorized Reclining Chair (shown) | 37    | 39    | 42     | 20              | 20             | 20            | 24            | 72                                  | 20                          | 19                    |