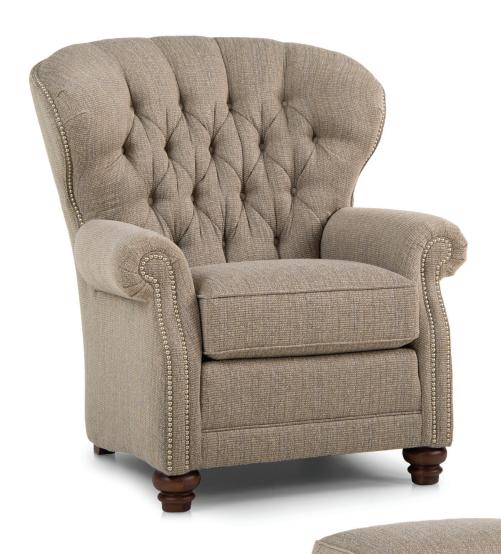

## **FEATURES:**

BACK STYLE: Pullover button tufted inside back

LEGS: Turned front legs (removable), built-in tapered

back legs (non-removable)

WOOD FINISH: Shagbark (see samples for options)

NAILHEAD: Small size (size/configuration shown standard)

Nailhead cannot be removed from this style

Brushed Nickel shown (see samples for color selection)

**DESIGN NOTE:** Due to the complex tufted design of the inside back, fabric patterns will not

be matched. Solids and textures are recommended.

| DIME   | Width            | Depth | Height | Inside<br>Width | Seat<br>Height | Seat<br>Depth | Arm<br>Height |    |
|--------|------------------|-------|--------|-----------------|----------------|---------------|---------------|----|
| 522-30 | Stationary Chair | 37    | 39     | 41              | 20             | 20            | 20            | 24 |
| 522-40 | Ottoman          | 24    | 18     | 17              | -              | -             | -             | -  |