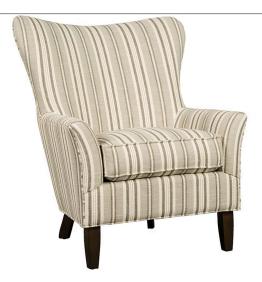

## **CraftMaster**

www.cmfurniture.com

SKU: P080310BD

Availability:

Type: Chairs, Arm Chairs

Category: Living Room
Width: 35" (88.9 cm)
Depth: 37" (94 cm)
Height: 43" (109.2 cm)
Weight: 46 lb (20.7 kg)
Arm Height: 26" (66 cm)
Seat Width: 24" (61 cm)
Seat Depth: 22" (55.9 cm)

Seat Height: 22" (55.9 cm)

Motion Type: Stationary

Material: Fabric

Style: Transitional

Brand: Paula Deen by Craftmaster

Product Nicely scaled with a broad curving back,Description: this chair makes a statement in any living

room. It features a flared arm, tall tapered legs, and Paula's exclusive Down Blend cushion, for the ultimate in

softness.