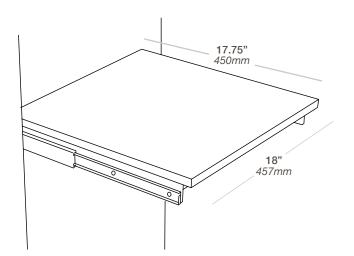

#### Specifications:

- Mounts to vertical extrusions of furniture frame
- Fully adjustable vertical position
- Heavy-Duty Construction
- Measures: 18" W x 17.75" Deep (457mm w x 450mm Deep)
- Utilizes heavy duty ball bearing slides