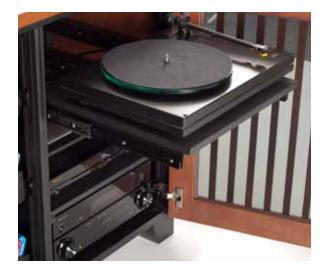

# Heavy-Duty Pullout Shelf - PS2

The Heavy Duty Pull-Out Shelf is a multi-purpose solution that can be used in an open frame or behind the door. Designed for turntables, printers, computers, and other devices.

### Features:

• Weight Capacity is 100lbs (45kg) - Caution: Single-width cabinets may tip forward when fully extending shelf.