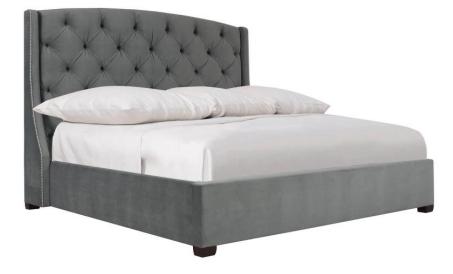

# Jordan Fabric Shelter Bed Extended King

## **Pieces Shown**

750FC66 Footboard/Extended Side Rails 758H76 Jordan Headboard

### Features

- Fully upholstered button-tufted headboard with nailhead
  trim
- Fully upholstered footboard and side rails no

button-tufing or nailhead trim

- Extended side rails are 2 longer than standard rails to accommodate an adjustable mattress.
- Espresso finish on feet
- Three metal slat support system with adjustable center supports
- · Specifications subject to change without notice