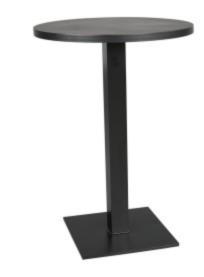

## **C**ABANA**C**OAST

Product No: 20213C-BK Name: Breezeway 24" Round Balcony Table

Collection: Breezeway Material: Cast Aluminum Weight: 34 lbs

Dimensions: 24"D x 35"H

Spider: 19" | Base: 16" | Column: 3.5"

**Detail:** Contemporary and chic, aluminum Breezeway tables will fit seamlessly into any environment. Available with round or square table top selections and in a radiant Tiger Drylac® White or a rich AkzoNobel® Black finish and standard dining, balcony or bar heights, Breezeway tables are practical and minimalist, making them suitable for use in both residential and commercial settings.