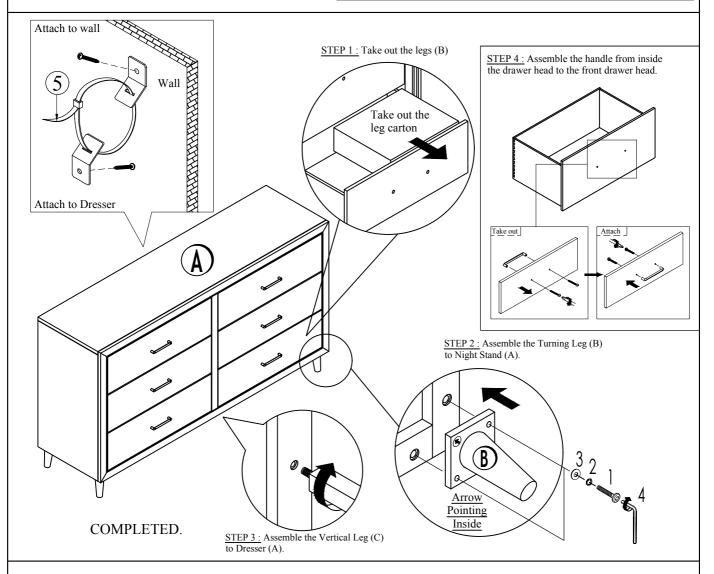

| PARTS LIST |              |          |             |       |  |  |  |  |
|------------|--------------|----------|-------------|-------|--|--|--|--|
| NO.        | PART DESC.   | PART     | CODE        | QTY   |  |  |  |  |
| Α          | DRESSER      |          | MC400DR     | 1 pc  |  |  |  |  |
| В          | LEG          | 9        | PMC400CGLEG | 4 pcs |  |  |  |  |
| С          | VERTICAL LEG | <b>=</b> | PMC400DR    | 1 pc  |  |  |  |  |

| HARDWARE LIST |                   |      |           |            |       |  |  |  |
|---------------|-------------------|------|-----------|------------|-------|--|--|--|
| NO.           | HARDWARE DESC.    | PART | SIZE      | CODE       | QTY   |  |  |  |
| 1             | ALLEN BOLT        | 0    | M6 x 30mm | PMC400HADS | 8 pcs |  |  |  |
| 2             | SPRING WASHER     | 0    | M8        |            | 8 pcs |  |  |  |
| 3             | FLAT WASHER       | 0    | M8 x 18mm |            | 8 pcs |  |  |  |
| 4             | ALLEN KEY         |      | M4        |            | 1 pc  |  |  |  |
| 5             | TIPPING RESTRAINT | φ.   |           | PMC400ATKT | 1 pc  |  |  |  |