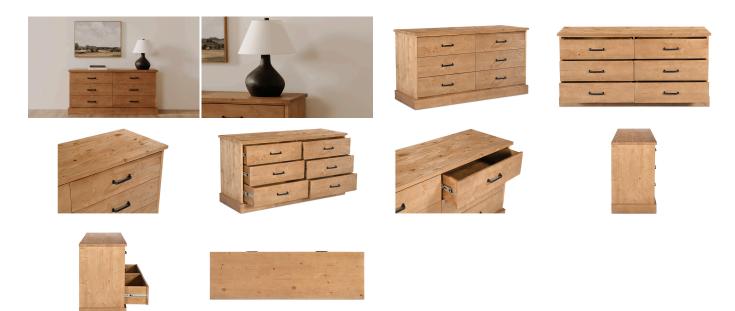

## **Tade 6 Drawer Dresser**

## **OVERVIEW**

The Tade 6-drawer dresser takes inspiration from the enduring craftsmanship of old Irish pine antiques—crafted to stand firm without legs, embodying the strength and longevity of furniture designed to last lifetimes. This line honors the artisans of the past, bringing pieces that encapsulate a legacy of strength and the timeless art of making furniture that endures across generations. • Solid Pine with finished MDF back

- Semi-gloss light brown wood finish
- Side mount ball bearing glides with drawer safety stop
- Tipover restraint device included
- No assembly required