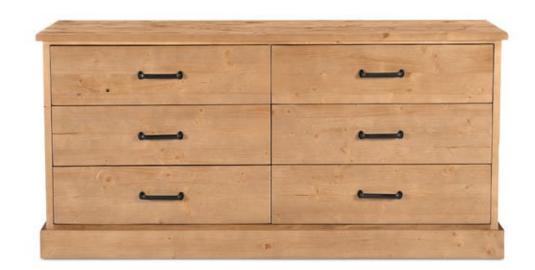

## **Tade 6 Drawer Dresser**

## **OVERVIEW**

The Tade 6-drawer dresser takes inspiration from the enduring craftsmanship of old Irish pine antiques—crafted to stand firm without legs, embodying the strength and longevity of furniture designed to last lifetimes. This line honors the artisans of the past, bringing pieces that encapsulate a legacy of strength and the timeless art of making furniture that endures across generations. • Solid Pine with finished MDF back

- Semi-gloss light brown wood finish
- Side mount ball bearing glides with drawer safety stop
- Tipover restraint device included
- No assembly required