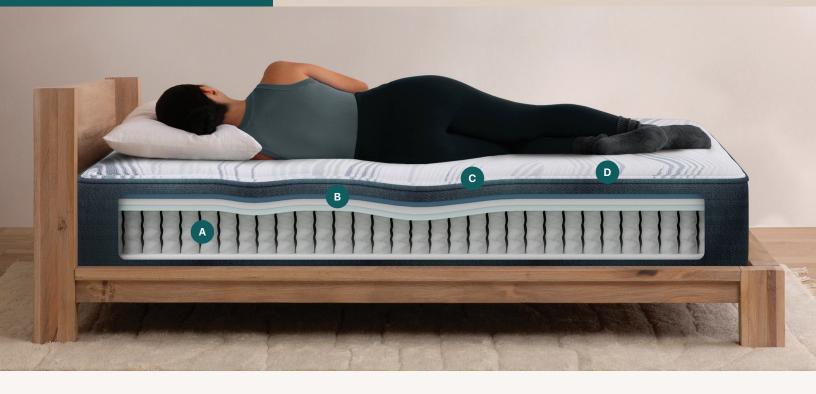

# Driftwood Bay

Plush

Consistent Support and Advanced Motion Isolation

# Precision Support System<sup>™</sup>

Consistent, head-to-toe support across the entire mattress and advanced motion isolation for undisturbed rest

# Temperature Management

A breathable, moisture-wicking fabric helps you sleep comfortably throughout the night

# Advanced Pressure Relief

# Beautyrest® ActiveResponse™ Memory Foam

Premium memory foam with contouring comfort for your body to help alleviate aches and pains caused by pressure

# Lush Sleep Surface

Lush sleep surface made with up to 50 plastic bottles diverted from the ocean\*

**Limited Warranty** 