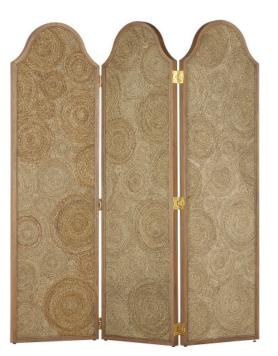

## C U R R E Y & C O M P A N Y

Overall: 76.25"h x 67"w x 2"d

Finish: Natural/Weathered Oak Materials: Pandan Rope/Solid Oak

Item Weight: 110 lb

Diligent concentration and a talent for uniformity are imperative for the Sisal Screen to come to life because the construction requires that pandan leaves are twisted into rope and affixed to a solid oak frame in a swirl pattern. The way the circlets are organically placed enhances the textural feel of this neutral accent. The screen is finished on both sides and the hinges are dual action so they can move in both directions. The scalloped top is a design detail that will bring artfulness to th