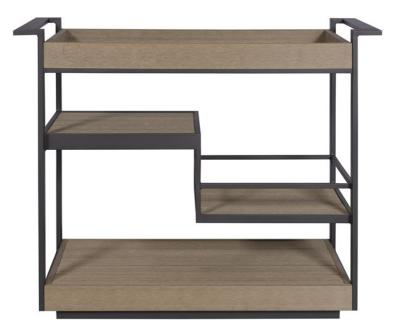

# OW519-BC - Montecito (Outdoor Serving Cart)

As Shown: OW519-BC. Finish: Shadow. Synthetic Teak in Sand on Shelves and Top.

### Dimensions (inches)

Overall: W 44 D 23 H 36.75

#### Materials And Finishes

Other Materials: Concrete / Powdered Coated Aluminum / Synthetic Teak

#### Standard Features

Casters