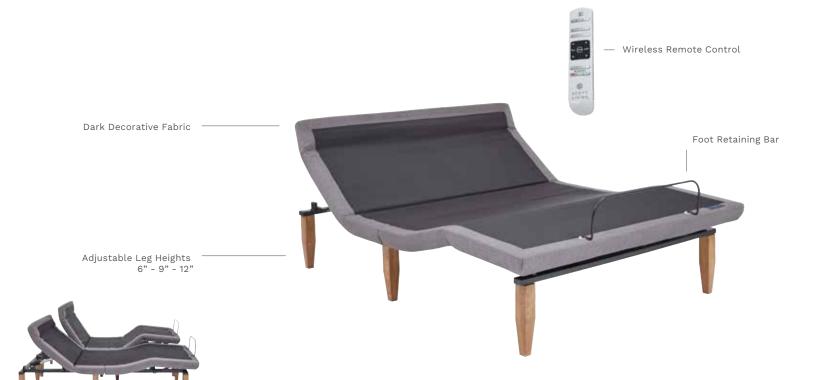

## ELEVATE ADJUSTABLE BASE

Enhance the comfort and style of your bedroom with the Scott Living Elevate adjustable base. This base is equipped with all of the latest luxuries such as pillow-tilt, USB chargers, LED underbed lighting, and a bluetooth remote app control. Drew and Jonathan ensured this design was easy to assemble, sophisticated, stylish, and feature-rich to give you the most comfortable sleep.

at a glance

Positions ANTI-SNORE HEAD UP FOOT UP

FLAT PILLOW TILT ZERO GRAVITY

4 CUSTOM POSITIONS

Functionality WIRELESS REMOTE

SYNC CABLE BLUETOOTH

USB PORTS NIGHT LIGHT DUAL MASSAGE ZERO CLEARANCE

> Shipping SMALL PARCEL

Simple Assembly No Tools Required

scott living adjustable base