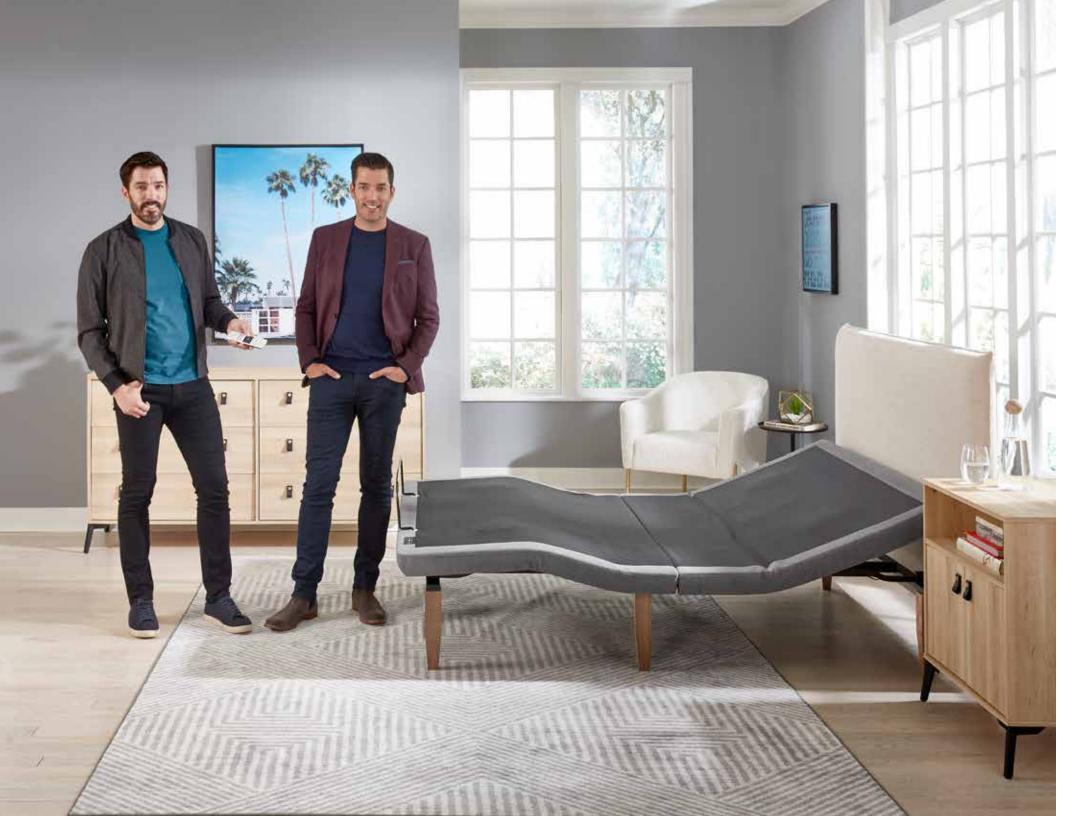

## ELEVATE ADJUSTABLE BASE

Enhance the comfort and style of your bedroom with the Scott Living Elevate adjustable base. This base is equipped with all of the latest luxuries such as pillow-tilt, USB chargers, LED underbed lighting, and a bluetooth remote app control. Drew and Jonathan ensured this design was easy to assemble, sophisticated, stylish, and feature-rich to give you the most comfortable sleep.

at a glance

Positions ANTI-SNORE HEAD UP FOOT UP

FLAT PILLOW TILT ZERO GRAVITY

4 CUSTOM POSITIONS

Functionality WIRELESS REMOTE

SYNC CABLE BLUETOOTH

USB PORTS NIGHT LIGHT DUAL MASSAGE ZERO CLEARANCE

> Shipping SMALL PARCEL

Simple Assembly No Tools Required

scott living adjustable base