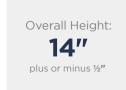

**Adjustable Base Friendly** 

Engineered to articulate on adjustable beds to customize your sleep experience

Overall Height: 14" plus or minus ½"

.....

**Learn more at:** www.americansleep.net