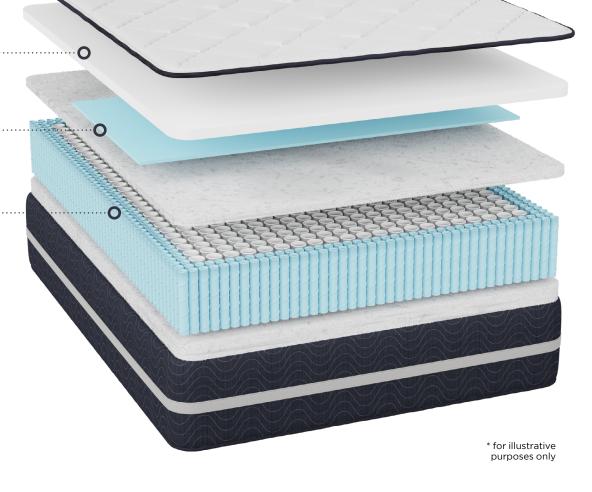

## **GOSHEN**

Firm

ThermoBalance® Cover .....

Premium blend of high-quality fabrics with cool-tothe-touch properties

1 ½" HD Comfort Foam .....

All foams use our Comfort-lock® pre-stress process to provide longer lasting support and comfort

Extra Lumbar Support .....

Extra gel-infused memory in the lumbar region for additional support

8" PowerEdge® Elite Wrapped Coil System ...

Provides reduced motion transfer and are preloaded on the edge to provide enhanced edge support

**Adjustable Base Friendly** 

Engineered to articulate on adjustable beds to customize your sleep experience

Overall Height: 14" plus or minus ½"

.....

**Learn more at:** www.americansleep.net