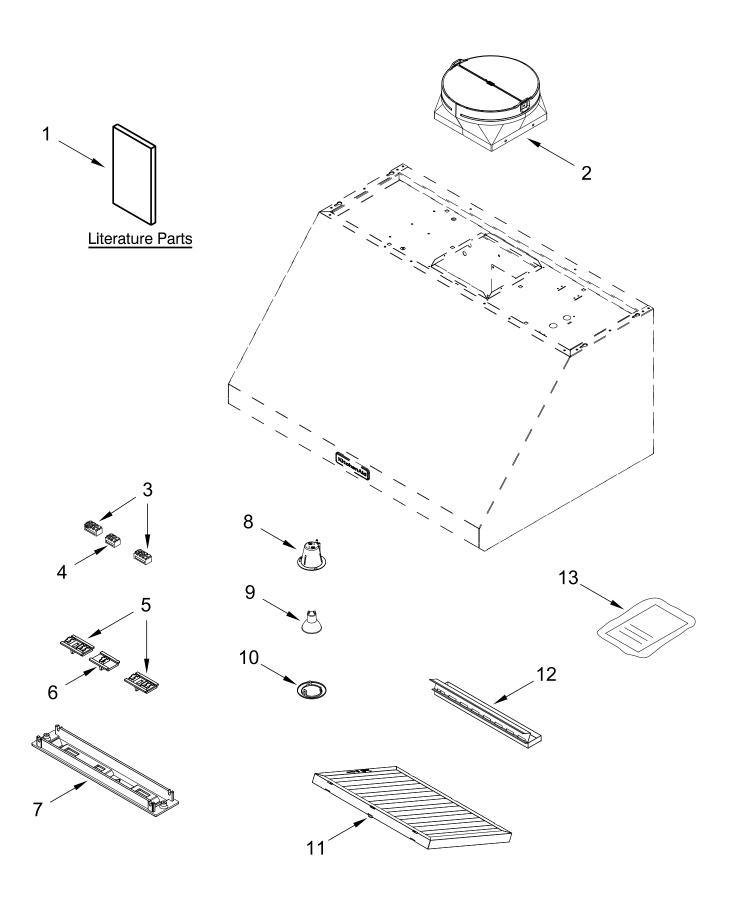

### **HOOD PARTS**

| Illus.<br><u>No.</u> | Part No.  | Description                                                                                                 | Illus.<br>No. | Part No.       | Description                                                              | Illus.<br>No. | Part No.               | <u>Description</u>                       |
|----------------------|-----------|-------------------------------------------------------------------------------------------------------------|---------------|----------------|--------------------------------------------------------------------------|---------------|------------------------|------------------------------------------|
| 1                    |           | Literature Parts                                                                                            | 9             | W11388445      | Lamp, LED                                                                | 13            | W10351930              | Hardware, Install                        |
| •                    | W11374532 | Owners Manual 10<br>126 Assembly, Damper 11<br>Switch, Rocker (Motor) 12<br>Only Switch, Rocker (On/Off) 12 |               | W10351892      | , -                                                                      |               |                        | ACCESSORIES                              |
| 2                    | W10351926 |                                                                                                             |               |                | Filter, Grease 36" Model Only 48" Model Only Tray, Grease 36" Model Only |               | Kit, Backsplash        |                                          |
| 3                    | W10351916 |                                                                                                             |               |                |                                                                          |               | W10285448              | 36" With Shelves                         |
| 4                    | W10351915 |                                                                                                             |               |                |                                                                          |               | W10285449<br>W10225949 | 48" With Shelves<br>36" With Solid Shelf |
| 5                    | W11397923 |                                                                                                             | W10294022     | 48" Model Only |                                                                          | W10225948     | 48" With Solid Shelf   |                                          |
| 6                    | W11397924 | Slider, Switch                                                                                              |               | W 10204022     | 40 Wodel Olly                                                            |               | W10352735              | 36" Without Shelf                        |
| 7                    | W11360634 | Panel, Switch                                                                                               |               |                |                                                                          |               |                        |                                          |
| 8                    | W10370558 | Socket, Light                                                                                               |               |                |                                                                          |               | W10352736              | 48" Without Shelf                        |