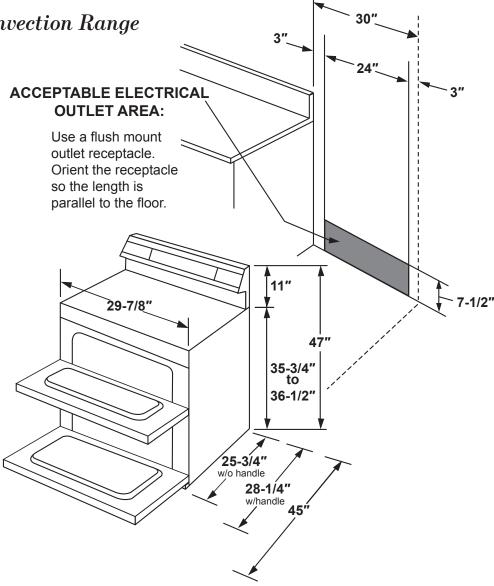

# DIMENSIONS AND INSTALLATION INFORMATION RECEPTACLE LOCATIONS

Locally approved flexible service cord or conduit must be used because terminals are not accessible after range installation. See shaded area in drawing for location of electrical outlet box. Recommended outlet locations allow range to be installed directly against wall.

**NOTE:** This appliance has been approved for 0" spacing to adjacent surfaces above the cooktop. However, a 6" minimum spacing to surfaces less than 15" above the cooktop and adjacent cabinet is recommended to reduce exposure to steam, grease splatter and heat.

**INSTALLATION INFORMATION:** Before installing, consult installation instructions for current dimensional data and additional requirements.

| KW Rating    |                                            |
|--------------|--------------------------------------------|
| 240V         | 15.6                                       |
| 208V         | 11.7                                       |
| Breaker Size |                                            |
| 240V         | $40~{ m Amps}^{\scriptscriptstyle\dagger}$ |
| 208V         | $40~\mathrm{Amps^{\dagger}}$               |

†NOTE: Check local codes for required breaker size.

All GE Appliances ranges are equipped with an Anti-Tip device. The installation of this device is an important, required step in the installation of the range.