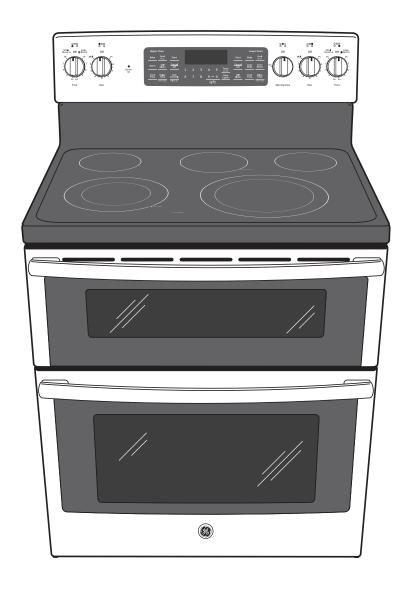

## JB860DJ/EJ/BJ/FJ

GE® 30" Free-Standing Electric Double Oven Convection Range

#### GE® 30" Free-Standing Electric Double Oven Convection Range

#### **FEATURES AND BENEFITS**

12"/9" dual element - Two heating elements in one offer flexibility

9"/6" Power Boil element – Produces rapid, powerful heat

Fifth element warming zone - Provides low-heat capability for foods

Convection – Enjoy even baking without turning the pan

Self-clean oven - Cleans the oven cavity without the need for scrubbing

Black gloss oven interior - Enjoy a clean and sleek appearance

Dual-element Bake - Upper and lower elements produce even heat and great results

6.6 cu. ft. total oven capacity - Large capacity is ideal for big meals

Model JB860DJBB - Black on black

Model JB860EJES - Slate

Model JB860DJWW - White on white

Model JB860BJTS - Black stainless

Model JB860FJDS - Black slate