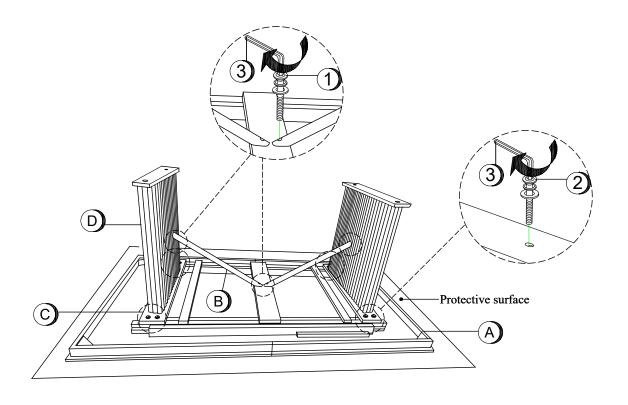

mmediately.
- 2. This product is for home use only and not intended for commercial establishments.



ASSEMBLY TIME

10 MINUTES

### PARTS IDENTIFICATION

**B1 (BOX 1)** 

A TOP WITH LEAF

1PC

B2 (BOX 2)

B LEG PANEL SUPPORT

C MOUNTING BOARD

2PCS

D LEG PANEL

2PCS

### HARDWARE IDENTIFICATION

### Z-B1(BOX 1) - HARDWARE PACK IS LOCATED IN 193611 (B1)

| 1 | BOLT WITH SMALL WASHER<br>(M6 x 40mm - BLK) | 4PCS  |
|---|---------------------------------------------|-------|
| 2 | BOLT WITH BIG WASHER<br>(M6 x 40mm - BLK)   | 12PCS |
| 3 | ALLEN WRENCH<br>(M4 x 55mm - GD)            | 1PC   |

## COASTER

### **ASSEMBLY INSTRUCTIONS**

### STEP 1

**IMPORTANT NOTE: Take out the Extension Leaf.** 



### STEP 2



PAGE 3 OF 5



### STEP 3

Do not fully tighten until all bolts are attached.



### STEP 4

Fully tighten all bolts on this step.



Turn counter-clockwise to unlock



### STEP 5



## STEP 6 COMPLETE









Note: Dimension tolerance ±5%