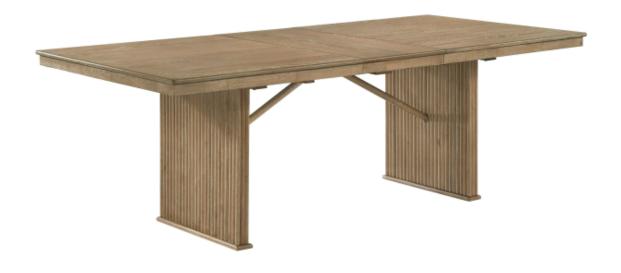

### ASSEMBLY INSTRUCTIONS COASTER FINE FURNITURE

Fine Furniture for every stage of life

193611(B1&B2) *Dining Table* 

REVISION 0: 01/10/2025

PAGE 1 OF 5

### PARTS IDENTIFICATION

**B1 (BOX 1)** 

A TOP WITH LEAF

1PC

B2 (BOX 2)

B LEG PANEL SUPPORT

C MOUNTING BOARD

2PCS

## STEP 6 COMPLETE

Note: Dimension tolerance ±5%