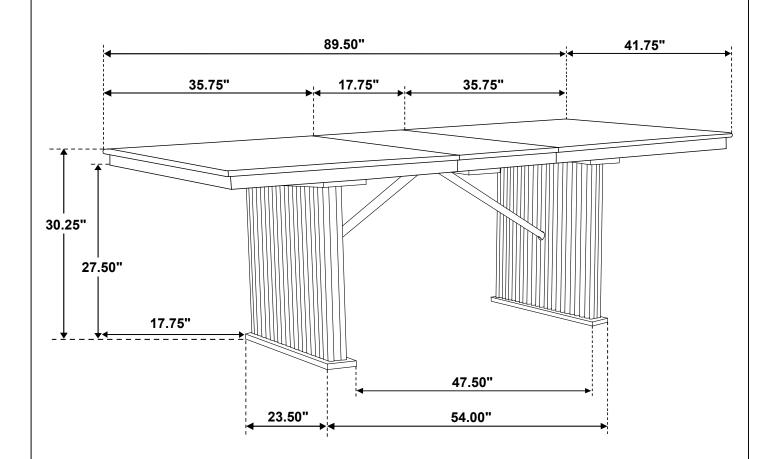

# PARTS IDENTIFICATION

**B1 (BOX 1)** 

A TOP WITH LEAF

1PC

B2 (BOX 2)

B LEG PANEL SUPPORT

C MOUNTING BOARD

2PCS

D LEG PANEL

2PCS

### HARDWARE IDENTIFICATION

### Z-B1(BOX 1) - HARDWARE PACK IS LOCATED IN 193611 (B1)

| 1 | BOLT WITH SMALL WASHER<br>(M6 x 40mm - BLK) | 4PCS  |
|---|---------------------------------------------|-------|
| 2 | BOLT WITH BIG WASHER<br>(M6 x 40mm - BLK)   | 12PCS |
| 3 | ALLEN WRENCH<br>(M4 x 55mm - GD)            | 1PC   |

## COASTER

### **ASSEMBLY INSTRUCTIONS**

### STEP 1

**IMPORTANT NOTE: Take out the Extension Leaf.** 



### STEP 2



PAGE 3 OF 5



### STEP 3

Do not fully tighten until all bolts are attached.



### STEP 4

Fully tighten all bolts on this step.



Turn counter-clockwise to unlock



### STEP 5



## STEP 6 COMPLETE









Note: Dimension tolerance ±5%