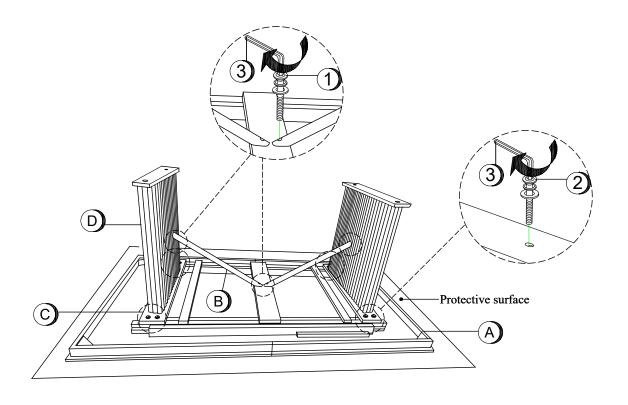

### PARTS IDENTIFICATION

**B1 (BOX 1)** 

A TOP WITH LEAF

1PC

B2 (BOX 2)

B LEG PANEL SUPPORT

C MOUNTING BOARD

2PCS

D LEG PANEL

2PCS

### Z-B1(BOX 1) - HARDWARE PACK IS LOCATED IN 193611 (B1)

| 1 | BOLT WITH SMALL WASHER<br>(M6 x 40mm - BLK) | 4PCS  |
|---|---------------------------------------------|-------|
| 2 | BOLT WITH BIG WASHER<br>(M6 x 40mm - BLK)   | 12PCS |
| 3 | ALLEN WRENCH<br>(M4 x 55mm - GD)            | 1PC   |

### STEP 3

Do not fully tighten until all bolts are attached.