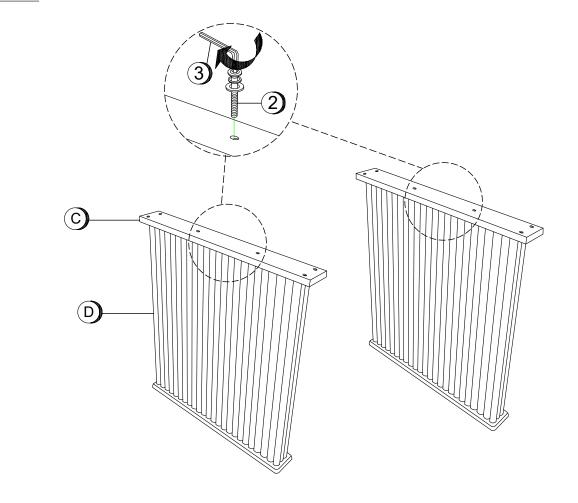

o repair or modify parts that are broken or defective. Please contact the store immediately.
- 2. This product is for home use only and not intended for commercial establishments.



ASSEMBLY TIME

10 MINUTES

### PARTS IDENTIFICATION

**B1 (BOX 1)** 

A TOP WITH LEAF

1PC

B2 (BOX 2)

B LEG PANEL SUPPORT

C MOUNTING BOARD

2PCS

D LEG PANEL

2PCS

### HARDWARE IDENTIFICATION

### Z-B1(BOX 1) - HARDWARE PACK IS LOCATED IN 193611 (B1)

| 1 | BOLT WITH SMALL WASHER<br>(M6 x 40mm - BLK) | 4PCS  |
|---|---------------------------------------------|-------|
| 2 | BOLT WITH BIG WASHER<br>(M6 x 40mm - BLK)   | 12PCS |
| 3 | ALLEN WRENCH<br>(M4 x 55mm - GD)            | 1PC   |

## COASTER

### **ASSEMBLY INSTRUCTIONS**

### STEP 1

**IMPORTANT NOTE: Take out the Extension Leaf.** 



### STEP 2



PAGE 3 OF 5



### STEP 3

Do not fully tighten until all bolts are attached.



### STEP 4

Fully tighten all bolts on this step.



Turn counter-clockwise to unlock



### STEP 5



## STEP 6 COMPLETE









Note: Dimension tolerance ±5%