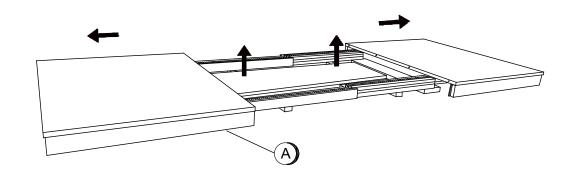

on't attempt to repair or modify parts that are broken or defective. Please contact the store immediately.
- 2. This product is for home use only and not intended for commercial establishments.



ASSEMBLY TIME

10 MINUTES

### PARTS IDENTIFICATION

**B1 (BOX 1)** 

A TOP WITH LEAF

1PC

B2 (BOX 2)

B LEG PANEL SUPPORT

C MOUNTING BOARD

2PCS

D LEG PANEL

2PCS

### HARDWARE IDENTIFICATION

### Z-B1(BOX 1) - HARDWARE PACK IS LOCATED IN 193611 (B1)

| 1 | BOLT WITH SMALL WASHER<br>(M6 x 40mm - BLK) | 4PCS  |
|---|---------------------------------------------|-------|
| 2 | BOLT WITH BIG WASHER<br>(M6 x 40mm - BLK)   | 12PCS |
| 3 | ALLEN WRENCH<br>(M4 x 55mm - GD)            | 1PC   |

## COASTER

### **ASSEMBLY INSTRUCTIONS**

### STEP 1

**IMPORTANT NOTE: Take out the Extension Leaf.** 



### STEP 2



PAGE 3 OF 5



### STEP 3

Do not fully tighten until all bolts are attached.



### STEP 4

Fully tighten all bolts on this step.



Turn counter-clockwise to unlock



### STEP 5



## STEP 6 COMPLETE









Note: Dimension tolerance ±5%