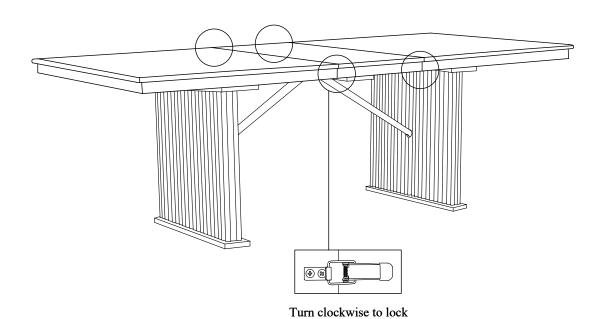

### STEP 4

Fully tighten all bolts on this step.

Turn counter-clockwise to unlock

## STEP 6 COMPLETE

Note: Dimension tolerance ±5%