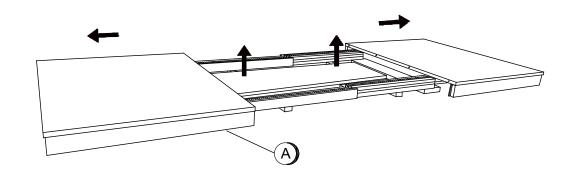

on't attempt to repair or modify parts that are broken or defective. Please contact the store immediately.
- 2. This product is for home use only and not intended for commercial establishments.



ASSEMBLY TIME

10 MINUTES

### PARTS IDENTIFICATION

**B1 (BOX 1)** 

A TOP WITH LEAF

1PC

B2 (BOX 2)

B LEG PANEL SUPPORT

C MOUNTING BOARD

2PCS

D LEG PANEL

2PCS

### HARDWARE IDENTIFICATION

### Z-B1(BOX 1) - HARDWARE PACK IS LOCATED IN 193611 (B1)

| 1 | BOLT WITH SMALL WASHER<br>(M6 x 40mm - BLK) | 4PCS  |
|---|---------------------------------------------|-------|
| 2 | BOLT WITH BIG WASHER<br>(M6 x 40mm - BLK)   | 12PCS |
| 3 | ALLEN WRENCH<br>(M4 x 55mm - GD)            | 1PC   |

## COASTER

### **ASSEMBLY INSTRUCTIONS**

### STEP 1

**IMPORTANT NOTE: Take out the Extension Leaf.** 



### STEP 2



PAGE 3 OF 5



### STEP 3

Do not fully tighten until all bolts are attached.



### STEP 4

Fully tighten all bolts on this step.



Turn counter-clockwise to unlock



### STEP 5



## STEP 6 COMPLETE









Note: Dimension tolerance ±5%



### ASSEMBLY INSTRUCTIONS COASTER FINE FURNITURE



Fine Furniture for every stage of life

193611(B1&B2) *Dining Table* 

REVISION 0: 01/10/2025

PAGE 1 OF 5

## COASTER\*

#### **ASSEMBLY INSTRUCTIONS**

#### **ASSEMBLY TIPS:**

- 1. Remove hardware from box and sort by size.
- 2. Please check to see that all hardware and parts are present prior to start of assembly.
- 3. Please follow attached instructions in the same sequence as numbered to assure fast & easy assembly.



#### **WARNING!**

- 1. Don't attempt to repair or modify