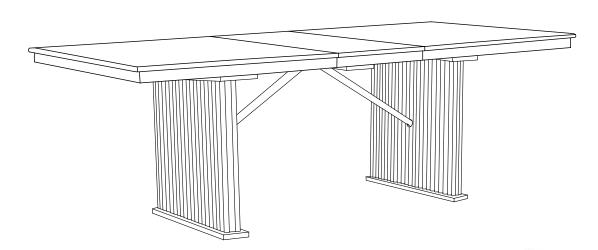

ES

### PARTS IDENTIFICATION

**B1 (BOX 1)** 

A TOP WITH LEAF

1PC

B2 (BOX 2)

B LEG PANEL SUPPORT

C MOUNTING BOARD

2PCS

D LEG PANEL

2PCS

### HARDWARE IDENTIFICATION

### Z-B1(BOX 1) - HARDWARE PACK IS LOCATED IN 193611 (B1)

| 1 | BOLT WITH SMALL WASHER<br>(M6 x 40mm - BLK) | 4PCS  |
|---|---------------------------------------------|-------|
| 2 | BOLT WITH BIG WASHER<br>(M6 x 40mm - BLK)   | 12PCS |
| 3 | ALLEN WRENCH<br>(M4 x 55mm - GD)            | 1PC   |

## COASTER

### **ASSEMBLY INSTRUCTIONS**

### STEP 1

**IMPORTANT NOTE: Take out the Extension Leaf.** 



### STEP 2



PAGE 3 OF 5



### STEP 3

Do not fully tighten until all bolts are attached.



### STEP 4

Fully tighten all bolts on this step.



Turn counter-clockwise to unlock



### STEP 5



## STEP 6 COMPLETE









Note: Dimension tolerance ±5%



### ASSEMBLY INSTRUCTIONS COASTER FINE FURNITURE



Fine Furniture for every stage of life

193611(B1&B2) *Dining Table* 

REVISION 0: 01/10/2025

PAGE 1 OF 5

## COASTER\*

#### **ASSEMBLY INSTRUCTIONS**

#### **ASSEMBLY TIPS:**

- 1. Remove hardware from box and sort by size.
- 2. Please check to see that all hardware and parts are present prior to start of assembly.
- 3. Please follow attached instructions in the same sequence as numbered to assure fast & easy assembly.



#### **WARNING!**

- 1. Don't attempt to repair or modify parts that are broken or defective. Please contact the store immediately.
- 2. This product is for home use only and not intended for commercial establishments.



ASSEMBLY TIME

10 MINUTES

### PARTS IDENTIFICATION

**B