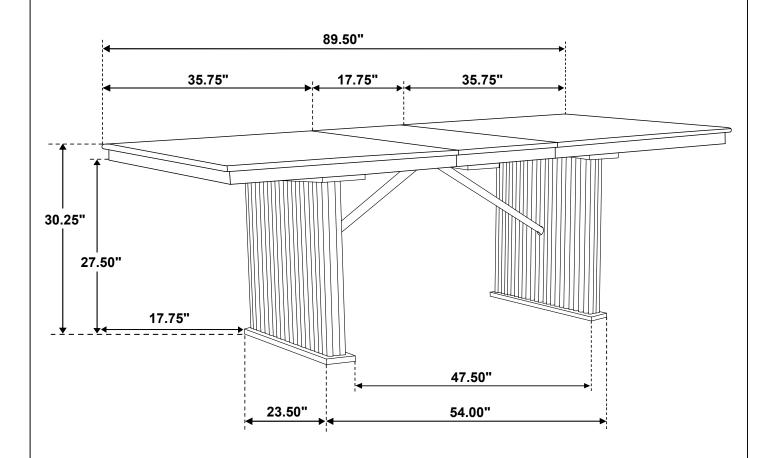

# PARTS IDENTIFICATION

**B1 (BOX 1)** 

A TOP WITH LEAF

1PC

B2 (BOX 2)

B LEG PANEL SUPPORT

C MOUNTING BOARD

2PCS

D LEG PANEL

2PCS

### HARDWARE IDENTIFICATION

### Z-B1(BOX 1) - HARDWARE PACK IS LOCATED IN 193611 (B1)

| 1 | BOLT WITH SMALL WASHER<br>(M6 x 40mm - BLK) | 4PCS  |
|---|---------------------------------------------|-------|
| 2 | BOLT WITH BIG WASHER<br>(M6 x 40mm - BLK)   | 12PCS |
| 3 | ALLEN WRENCH<br>(M4 x 55mm - GD)            | 1PC   |

## COASTER

### **ASSEMBLY INSTRUCTIONS**

### STEP 1

**IMPORTANT NOTE: Take out the Extension Leaf.** 



### STEP 2



PAGE 3 OF 5



### STEP 3

Do not fully tighten until all bolts are attached.



### STEP 4

Fully tighten all bolts on this step.



Turn counter-clockwise to unlock



### STEP 5



## STEP 6 COMPLETE









Note: Dimension tolerance ±5%



### ASSEMBLY INSTRUCTIONS COASTER FINE FURNITURE



Fine Furniture for every stage of life

193611(B1&B2) *Dining Table* 

REVISION 0: 01/10/2025

PAGE 1 OF 5

## COASTER\*

#### **ASSEMBLY INSTRUCTIONS**

#### **ASSEMBLY TIPS:**

- 1. Remove hardware from box and sort by size.
- 2. Please check to see that all hardware and parts are present prior to start of assembly.
- 3. Please follow attached instructions in the same sequence as numbered to assure fast & easy assembly.



#### **WARNING!**

- 1. Don't attempt to repair or modify parts that are broken or defective. Please contact the store immediately.
- 2. This product is for home use only and not intended for commercial establishments.



ASSEMBLY TIME

10 MINUTES

### PARTS IDENTIFICATION

**B1 (BOX