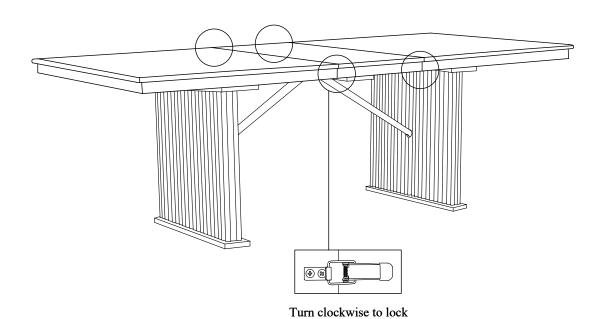

### STEP 4

Fully tighten all bolts on this step.

Turn counter-clockwise to unlock

### STEP 5