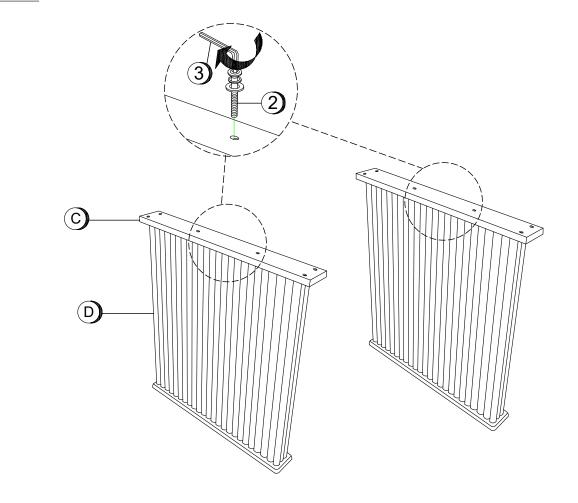

### PARTS IDENTIFICATION

**B1 (BOX 1)** 

A TOP WITH LEAF

1PC

B2 (BOX 2)

B LEG PANEL SUPPORT

C MOUNTING BOARD

2PCS

D LEG PANEL

2PCS