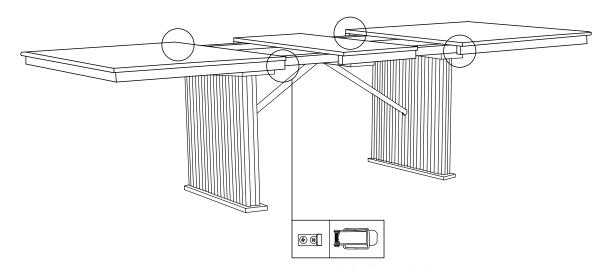

d not intended for commercial establishments.



ASSEMBLY TIME

10 MINUTES

### PARTS IDENTIFICATION

**B1 (BOX 1)** 

A TOP WITH LEAF

1PC

B2 (BOX 2)

B LEG PANEL SUPPORT

C MOUNTING BOARD

2PCS

D LEG PANEL

2PCS

### HARDWARE IDENTIFICATION

### Z-B1(BOX 1) - HARDWARE PACK IS LOCATED IN 193611 (B1)

| 1 | BOLT WITH SMALL WASHER<br>(M6 x 40mm - BLK) | 4PCS  |
|---|---------------------------------------------|-------|
| 2 | BOLT WITH BIG WASHER<br>(M6 x 40mm - BLK)   | 12PCS |
| 3 | ALLEN WRENCH<br>(M4 x 55mm - GD)            | 1PC   |

## COASTER

### **ASSEMBLY INSTRUCTIONS**

### STEP 1

**IMPORTANT NOTE: Take out the Extension Leaf.** 



### STEP 2



PAGE 3 OF 5



### STEP 3

Do not fully tighten until all bolts are attached.



### STEP 4

Fully tighten all bolts on this step.



Turn counter-clockwise to unlock



### STEP 5



## STEP 6 COMPLETE









Note: Dimension tolerance ±5%