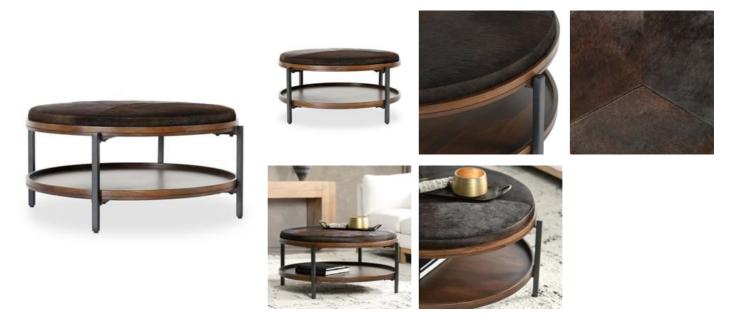

## Hunt Hide/Mango Wood 38" Round Coffee Table Barista Brown

## PRODUCT DETAILS

Specifications SKU : 51011902 Collection : Hunt Materials : Hair On Hide, Mango Wood, Iron Dimensions : 38W x 38D x 18.00H Product Weight : 59.2 Product Cubic Feet : 10.19

## Features

Genuine hair-on-hide patchwork table top with foam cushions. Base is made from mango wood which carries a unique grain pattern that enhance the aesthetic value of the piece.

Barista Brown oil base wood and matte black metal legs.

Hair on hide is a natural product. Both texture and color will vary slightly from hide to hide and no two pieces are exactly alike.

Bottom shelf allows for storage and items to be tucked away.

A great center piece to a seating area, this coffee table seamlessly blends natural materials into a timeless space.