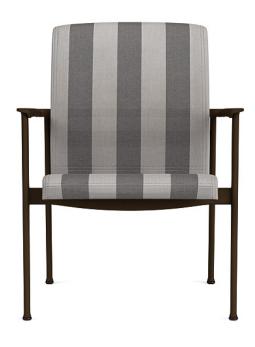

## FLIGHT SLING STACKING ARM CHAIR

Model: 3940-2000 Collection: Flight Sling Designer: John Caldwell

The Stacking Arm Chair from our Flight Collection delivers incredible function with the ability to save space by stacking pieces four high. This line features clean, gorgeous lines that create the cast and extruded aluminum frame. Beautiful, graceful curves veiled with Versatex mesh in the seat and back come available in various finishes and designs.

## **Material Options**

Frame Finishes

Fabrics

Pompeiian Gold

Stone Stripe - Grade A