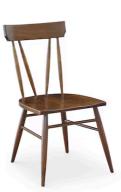

# Bassett

Height 35.5 Width 19 Depth 22.3

# Materials & Origin

Materials Wood Country Of Origin Artisan crafted in the USA with American and imported materials Dimensions 35.5 Height Width 19.0 22.3 Depth 13.0 Weight Measurements Seating Depth 16.0 13.875 Front Stretcher Height Seating Width 19.0 Seating Height 18.0

# Origins Wallace Dining Chair

| Finish |                                                        | Origins Sable | ^ |
|--------|--------------------------------------------------------|---------------|---|
| 1 de   | Origins Sable<br>Wood Finish<br>More info Order sample |               |   |
|        | Ship (3)<br>Delivers in 4-6 Weeks                      |               |   |