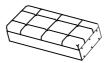

# ASSEMBLY INSTRUCTIONS COASTER FINE FURNITURE



Fine Furniture for every stage of life

910239 Storage Bench

REVISION 0: 07/29/2023

COASTERFURNITURE.COM

# ITEM:910239

### **ASSEMBLY INSTRUCTIONS**



### **ASSEMBLY TIPS:**

- 1.Remove hardware from box and sort by size.
- 2. Please check to see that all hardware and parts are present prior to start of assembly.
- 3.Please follow attached instructions in the same sequence as numbered to assure fast & easy assembly.



### **WARNING!**

- 1. Don't attempt to repair or modify parts that are broken or defective. Please contact the store immediately.
- 2. This product is for home use only and not intended for commercial establishments.



ASSEMBLY TIME

15 MINUTES

# PARTS IDENTIFICATION

A SEAT



1PC

B ARM



2PCS

8PCS

# HARDWARE IDENTIFICATION

|   | (Ø5/16" x 1-3/4"-BLK)                |      |
|---|--------------------------------------|------|
| 2 | LOCK WASHER<br>(Ø5/16" - BLK)        | 8PCS |
| 3 | FLAT WASHER<br>(Ø5/16" x 22mm - BLK) | 8PCS |
| 4 | ALLEN WRENCH                         | 1PC  |

5 WOOD DOWEL (Ø8 x 30mm)

(M5 - BLK)

**BOLT** 



4PCS

# ASSEMBLY INSTRUCTIONS STEP 1 1.2 3 2 1 4 B

# STEP 2 COMPLETE



浏

COASTERFURNITURE.COM



Inner Size: 40.00"W x 15.00"D x 5.50"H



Note: Dimension tolerance ±5%