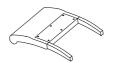

# ASSEMBLY INSTRUCTIONS COASTER FINE FURNITURE



Fine Furniture for every stage of life

910239 Storage Bench

REVISION 0: 07/29/2023

COASTERFURNITURE.COM

# ITEM:910239

### **ASSEMBLY INSTRUCTIONS**



### **ASSEMBLY TIPS:**

- 1.Remove hardware from box and sort by size.
- 2. Please check to see that all hardware and parts are present prior to start of assembly.
- 3.Please follow attached instructions in the same sequence as numbered to assure fast & easy assembly.



### **WARNING!**

- 1. Don't attempt to repair or modify parts that are broken or defective. Please contact the store immediately.
- 2. This product is for home use only and not intended for commercial establishments.



ASSEMBLY TIME

15 MINUTES

# PARTS IDENTIFICATION

A SEAT



1PC

B ARM



2PCS

8PCS

# HARDWARE IDENTIFICATION

|   | (Ø5/16" x 1-3/4"-BLK)                |      |
|---|--------------------------------------|------|
| 2 | LOCK WASHER<br>(Ø5/16" - BLK)        | 8PCS |
| 3 | FLAT WASHER<br>(Ø5/16" x 22mm - BLK) | 8PCS |
| 4 | ALLEN WRENCH                         | 1PC  |

5 WOOD DOWEL (Ø8 x 30mm)

(M5 - BLK)

**BOLT** 



4PCS

# ASSEMBLY INSTRUCTIONS STEP 1 1.2 3 2 1 4 B

# STEP 2 COMPLETE



浏

COASTERFURNITURE.COM



Inner Size: 40.00"W x 15.00"D x 5.50"H



Note: Dimension tolerance ±5%