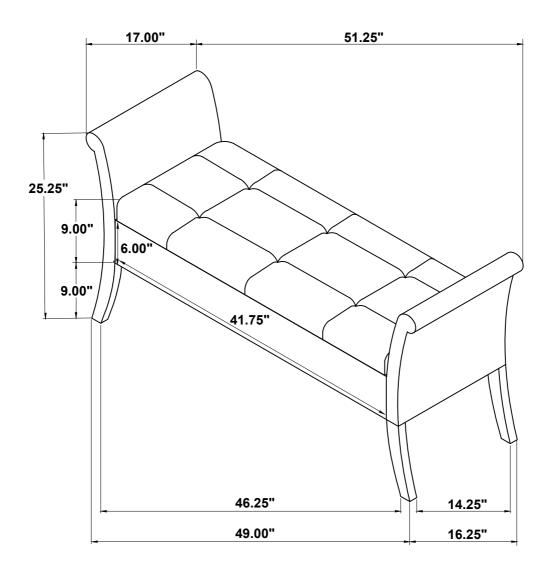

# STEP 2 COMPLETE

浏

COASTERFURNITURE.COM

Inner Size: 40.00"W x 15.00"D x 5.50"H

Note: Dimension tolerance ±5%