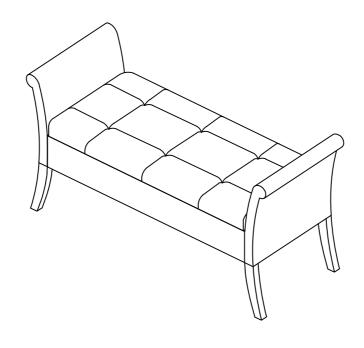

# ASSEMBLY INSTRUCTIONS STEP 1 1.2 3 2 1 4 B

# STEP 2 COMPLETE

浏

COASTERFURNITURE.COM

Inner Size: 40.00"W x 15.00"D x 5.50"H

Note: Dimension tolerance ±5%