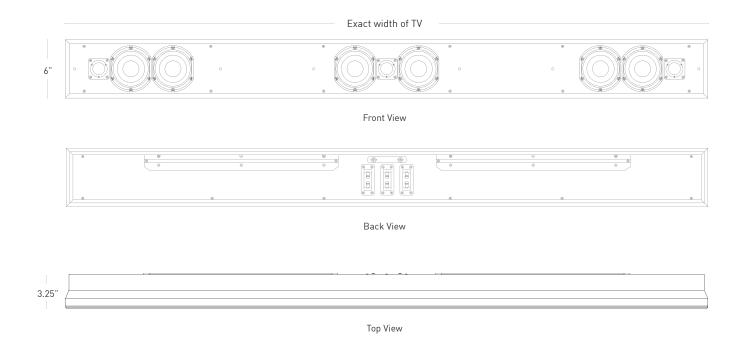

## TECHNICAL SPECIFICATIONS

| Height      | 6"                                        | Components     | 4" woofers; 1" cloth-dome tweeters |
|-------------|-------------------------------------------|----------------|------------------------------------|
| Width       | Exact width of TV                         | Impedance      | L/R: 6Ω C: 4Ω                      |
| Depth       | 3.25"(3.5" with grill)                    | Rec. Power     | L/C/R: 50-200W                     |
| Weight      | 20-35 lbs.                                | Max. Output    | L/C/R: 100dB avg, 105dB peak       |
| Material    | MDF enclosure                             | Coverage       | L/C/R: Hor: 110°, Vert: 140°       |
| Finish      | Matte Black (color (or any custom finish) | Freq. Resp.    | L/C/R: 95-20kHz                    |
| Grill       | Black Fabric (custom grills available)    | Sensitivity    | L/C/R: 87dB @ 2.83V/1m             |
| Connections | Spring-loaded terminals                   | Configurations | Hz44, Hz44-LR, Hz44-C              |
| Mounting    | HzUMB, HzMMB-UT, HzTTS                    |                |                                    |
|             |                                           |                |                                    |