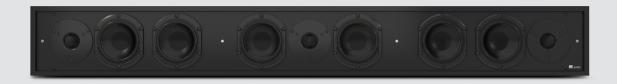

## Description

Pioneers of the soundbar category, Leon has been handcrafting our signature Horizon Series soundbars for over two decades. Custom built to match the width of any display, our performance line of Horizon soundbars combines a high-fidelity listening experience with a streamlined aesthetic—perfect for displays in smaller to midsize rooms throughout the home.

## **Key Features**

- Custom built to match the exact width of any display
- 4" high-performance woofers and 1" cloth-dome tweeters provide excellent sonic clarity and bass response
- Easily mounts above or below any TV, or directly to the wall with Leon's exclusive mounting brackets
- Available as Left/Center/Right, Left/Right, or Center-only channels
- Solid MDF construction, handcrafted in the USA