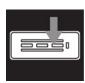

Power allows you to smoothly recline to any position, adjust the headrests, and adjust the lumbar supports.

A single USB port is included on each power button control on styles with arms.

A home feature returns the headrest, footrest, and lumbar support to their original positions.

### **Home Button**

The home button returns the headrest, footrest, and lumbar support to their original positions. To activate the home button, press and hold the button used to lower the footrest.

MyRecline F4 Mobile App Download the free MyRecline F4 app to program memory positions and use your device as a wireless remote control.