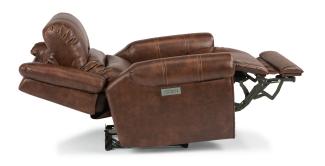

Standard

o Optional

| PRODUCT DIMENSIONS                                      | OVERALL |       |       | SEAT   |       |       |               |               |                   |
|---------------------------------------------------------|---------|-------|-------|--------|-------|-------|---------------|---------------|-------------------|
|                                                         | Height  | Width | Depth | Height | Width | Depth | Arm<br>Height | Open<br>Depth | Wall<br>Clearance |
| Power Recliner with Power Headrest &<br>Lumbar<br>-50PH | 43″     | 38″   | 42″   | 19″    | 23″   | 21″   | 25″           | 71″           | 6"                |

#### **NOTES**

Upholstery Material: Fabric

Heavy-duty mechanism will accommodate occupants weighing up to 300 pounds.

Extended footrest.

Removable backs allow for easy lifting and maneuvering through doorways.