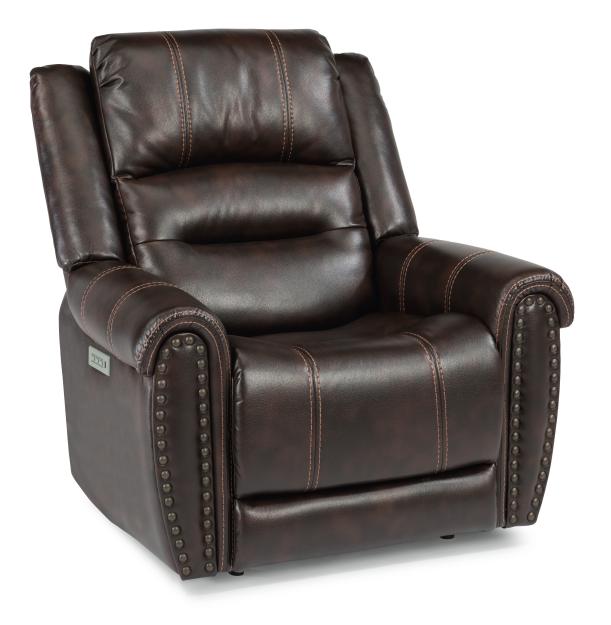

# Oscar | 1590

| 50PH | FEATURES              |
|------|-----------------------|
|      | Flexsteel Spring Unit |
| •    | DualFlex              |
|      | Back Construction     |
| •    | Attached              |
|      | Seat Construction     |
| •    | Attached              |
|      | Seat Cushion(s)       |
| •    | High-Density (HC)     |

Standard

o Optional

| PRODUCT DIMENSIONS                                      | OVERALL |       |       | SEAT   |       |       |               |               |                   |
|---------------------------------------------------------|---------|-------|-------|--------|-------|-------|---------------|---------------|-------------------|
|                                                         | Height  | Width | Depth | Height | Width | Depth | Arm<br>Height | Open<br>Depth | Wall<br>Clearance |
| Power Recliner with Power Headrest &<br>Lumbar<br>-50PH | 43″     | 38″   | 42″   | 19″    | 23″   | 21″   | 25″           | 71″           | 6"                |

Power allows you to smoothly recline to any position, adjust the headrests, and adjust the lumbar supports.

A single USB port is included on each power button control on styles with arms.

A home feature returns the headrest, footrest, and lumbar support to their original positions.