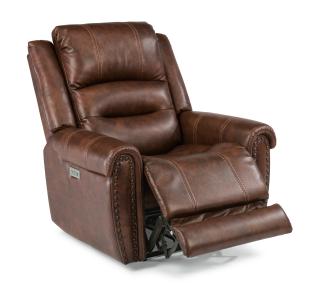

# Oscar | 1590

| 50PH | FEATURES              |
|------|-----------------------|
|      | Flexsteel Spring Unit |
| •    | DualFlex              |
|      | Back Construction     |
| •    | Attached              |
|      | Seat Construction     |
| •    | Attached              |
|      | Seat Cushion(s)       |
| •    | High-Density (HC)     |

Standard

o Optional

| PRODUCT DIMENSIONS                                      | OVERALL |       |       | SEAT   |       |       |               |               |                   |
|---------------------------------------------------------|---------|-------|-------|--------|-------|-------|---------------|---------------|-------------------|
|                                                         | Height  | Width | Depth | Height | Width | Depth | Arm<br>Height | Open<br>Depth | Wall<br>Clearance |
| Power Recliner with Power Headrest &<br>Lumbar<br>-50PH | 43″     | 38″   | 42″   | 19″    | 23″   | 21″   | 25″           | 71″           | 6"                |