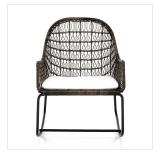

# Bandera Outdoor Rocking Chair

Stinson White • 233005-001

#### Overview

Clean, contemporary shaping and an updated weave transform all-weather wicker into something modern. This take on the traditional rocking chair is supported by a contrasting black iron base. Cover or store indoors during inclement weather and when not in use. Cushion covered in 100% olefin, known for its UV-resistant, water-repellent and quick-drying abilities.

### **Overall Dimensions**

25.50"w x 33.50"d x 36.00"h

#### Colors

Stinson White, Natural Black, Distressed Grey

#### Materials

100% Olefin, Iron, 100% Polyethylene