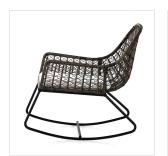

# Bandera Outdoor Rocking Chair

Stinson White • 233005-001

#### Overview

Clean, contemporary shaping and an updated weave transform all-weather wicker into something modern. This take on the traditional rocking chair is supported by a contrasting black iron base. Cover or store indoors during inclement weather and when not in use. Cushion covered in 100% olefin, known for its UV-resistant, water-repellent and quick-drying abilities.

### **Overall Dimensions**

25.50"w x 33.50"d x 36.00"h

#### Colors

Stinson White, Natural Black, Distressed Grey

#### Materials

100% Olefin, Iron, 100% Polyethylene