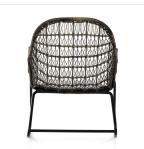

# Bandera Outdoor Rocking Chair

Stinson White • 233005-001

#### Overview

Clean, contemporary shaping and an updated weave transform all-weather wicker into something modern. This take on the traditional rocking chair is supported by a contrasting black iron base. Cover or store indoors during inclement weather and when not in use. Cushion covered in 100% olefin, known for its UV-resistant, water-repellent and quick-drying abilities.

### **Overall Dimensions**

25.50"w x 33.50"d x 36.00"h

#### Colors

Stinson White, Natural Black, Distressed Grey

#### Materials

100% Olefin, Iron, 100% Polyethylene