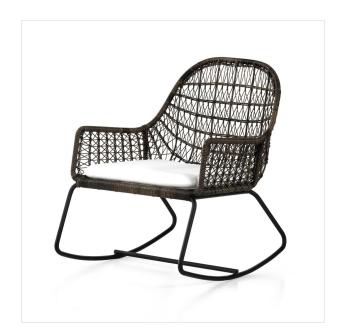

# Bandera Outdoor Rocking Chair

Stinson White • 233005-001

#### Overview

Clean, contemporary shaping and an updated weave transform all-weather wicker into something modern. This take on the traditional rocking chair is supported by a contrasting black iron base. Cover or store indoors during inclement weather and when not in use. Cushion covered in 100% olefin, known for its UV-resistant, water-repellent and quick-drying abilities.

### **Overall Dimensions**

25.50"w x 33.50"d x 36.00"h

#### Colors

Stinson White, Natural Black, Distressed Grey

#### Materials

100% Olefin, Iron, 100% Polyethylene