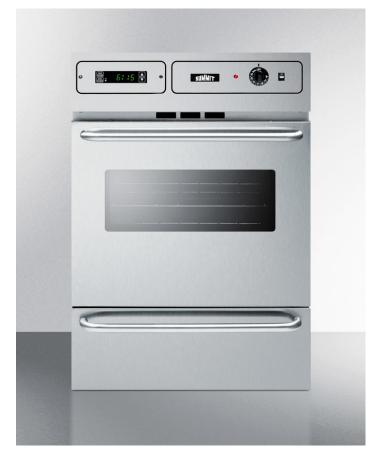

#### 34.5" x 24" x 24" (H x W x D)

Stainless steel 220V electric wall oven with digital clock/timer and oven window; for cutouts 22 3/8" wide by 34 1/8" high, with stainless steel manifold

#### **Highlights:**

Made in the U.S.A.

34 1/8" H x 22 3/8" W x 23" D cutout dimensions fit many pre-existing kitchen spaces

Extend the height to 39" with optional trim kit in black (TKW700) or stainless steel (TKW700SS)

#### **Product Features:**

| 220V electric walloven         | Sized to fit 22 3/8" W x 34 1/8" H cutouts                                     |
|--------------------------------|--------------------------------------------------------------------------------|
| Stainless steel doors          | Professional style with lasting durability                                     |
| Professional towel bar handles | Curved handles in brushed stainless steel offer a modern look and easy grip    |
| Stainless steel manifold       | Complete stainless steel construction brings modern elegance into the kitchen  |
| Digital clock and timer        | Added convenience for easier cooking                                           |
| Oven window and light          | Keep track of your cooking with the convenient window with interior oven light |
| Broiler pan included           | Two-piece porcelain broiler tray with grease well                              |
| Storage compartment            | Drop-down porcelain drawer for storing pots and pans                           |
| Porcelain construction         | Interior oven is constructed from long-lasting porcelain that is easy to clean |