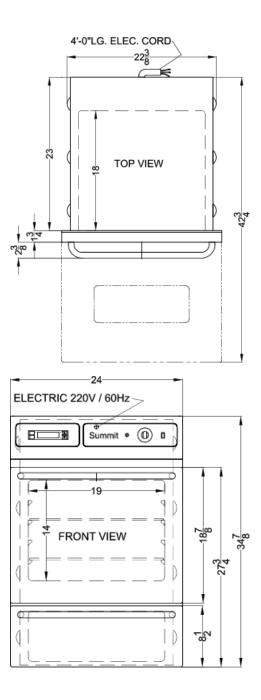

#### 34.5" x 24" x 24" (H x W x D)

Stainless steel 220V electric wall oven with digital clock/timer and oven window; for cutouts 22 3/8" wide by 34 1/8" high, with stainless steel manifold

#### **Highlights:**

Made in the U.S.A.

34 1/8" H x 22 3/8" W x 23" D cutout dimensions fit many pre-existing kitchen spaces

Extend the height to 39" with optional trim kit in black (TKW700) or stainless steel (TKW700SS)

### **TEM788BKW Specifications:**

| Overview                                                                                             |                                                                       |
|------------------------------------------------------------------------------------------------------|-----------------------------------------------------------------------|
| Height of Cabinet                                                                                    | 34.5" (88 cm)                                                         |
| Width                                                                                                | 24.0" (61 cm)                                                         |
| Depth                                                                                                | 24.0" (61 cm)                                                         |
| Depth with Handle                                                                                    | 25.38" (64 cm)                                                        |
| Depth with door at 90°                                                                               | 42.75" (109 cm)                                                       |
| Capacity                                                                                             | 2.92 cu.ft. (83 L)                                                    |
| Door                                                                                                 | Stainless Steel                                                       |
| Cabinet                                                                                              | -                                                                     |
| US Electrical Safety                                                                                 | UL                                                                    |
| Amps                                                                                                 | 40.0                                                                  |
| Weight                                                                                               | 170.0 lbs. (77 kg)                                                    |
| Shipping Weight                                                                                      | 177.0 lbs. (80 kg)                                                    |
| Parts & Labor Warranty                                                                               | 1 Year                                                                |
| Electric Walloven                                                                                    |                                                                       |
| Controls                                                                                             | Dial                                                                  |
| Oven Light                                                                                           | Yes                                                                   |
| Cooking Timer                                                                                        | Yes                                                                   |
| Digital Clock                                                                                        |                                                                       |
| - 3.00. 0.000.                                                                                       | Yes                                                                   |
| Cleaning Type                                                                                        | Yes<br>Manual                                                         |
| 5                                                                                                    |                                                                       |
| Cleaning Type                                                                                        | Manual                                                                |
| Cleaning Type<br>Oven Rack Qty                                                                       | Manual<br>2                                                           |
| Cleaning Type<br>Oven Rack Qty<br>Oven Window                                                        | Manual<br>2<br>Yes                                                    |
| Cleaning Type<br>Oven Rack Qty<br>Oven Window<br>Interior Height                                     | Manual<br>2<br>Yes<br>14.0" (36 cm)                                   |
| Cleaning Type<br>Oven Rack Qty<br>Oven Window<br>Interior Height<br>Interior Width                   | Manual<br>2<br>Yes<br>14.0" (36 cm)<br>19.0" (48 cm)                  |
| Cleaning Type<br>Oven Rack Qty<br>Oven Window<br>Interior Height<br>Interior Width<br>Interior Depth | Manual<br>2<br>Yes<br>14.0" (36 cm)<br>19.0" (48 cm)<br>18.0" (46 cm) |