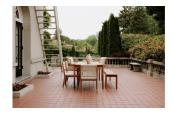

## **OVERVIEW**

The Luce dining chair is where form and function meet under the sun. Its striking white synthetic wicker weave sits atop a warm teak frame that develops a rich patina over time. Complete with a removable ivory cushion for effortless cleaning; this piece captures a chic light and dark interplay. Inspired by the Italian word for 'light,' Luce brings luminous style to al fresco dining, merging the purity of white fabric with the natural warmth of wood.