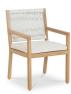

# **Luce Outdoor Dining Chair Natural**

## **OVERVIEW**

The Luce dining chair is where form and function meet under the sun. Its striking white synthetic wicker weave sits atop a warm teak frame that develops a rich patina over time. Complete with a removable ivory cushion for effortless cleaning; this piece captures a chic light and dark interplay. Inspired by the Italian word for 'light,' Luce brings luminous style to al fresco dining, merging the purity of white fabric with the natural warmth of wood.

- Solid teak frame with synthetic wicker back & 18 inch seat height
- 100% easy-to-clean polyester upholstery & foam cushions
- Protective leg glides included
- Suitable for both indoor & outdoor use
- No assembly required

## **SPECIFICATIONS**

ITEM CODE CV-1028-24

COLLECTION LUCE

Solid Teak Frame, Synthetic Wicker, PRODUCT MATERIALS 100% Polyester Upholstery and Foam Cushion

STYLE Contemporary

GENERAL DIMENSIONS 21.5" W X 23.0" D X 34.8" H