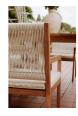

## **OVERVIEW**

The Luce dining chair is where form and function meet under the sun. Its striking white synthetic wicker weave sits atop a warm teak frame that develops a rich patina over time. Complete with a removable ivory cushion for effortless cleaning; this piece captures a chic light and dark interplay. Inspired by the Italian word for 'light,' Luce brings luminous style to al fresco dining, merging the purity of white fabric with the natural warmth of wood.

- Solid teak frame with synthetic wicker back & 18 inch seat height
- 100% easy-to-clean polyester upholstery & foam cushions
- Protective leg glides included
- Suitable for both indoor & outdoor use
- No assembly required