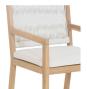

## **OVERVIEW**

The Luce dining chair is where form and function meet under the sun. Its striking white synthetic wicker weave sits atop a warm teak frame that develops a rich patina over time. Complete with a removable ivory cushion for effortless cleaning; this piece captures a chic light and dark interplay. Inspired by the Italian word for 'light,' Luce brings luminous style to al fresco dining, merging the purity of white fabric with the natural warmth of wood.

- Solid teak frame with synthetic wicker back & 18 inch seat height
- 100% easy-to-clean polyester upholstery & foam cushions
- Protective leg glides included
- Suitable for both indoor & outdoor use
- No assembly required