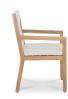

# **Luce Outdoor Dining Chair Natural**

## **OVERVIEW**

The Luce dining chair is where form and function meet under the sun. Its striking white synthetic wicker weave sits atop a warm teak frame that develops a rich patina over time. Complete with a removable ivory cushion for effortless cleaning; this piece captures a chic light and dark interplay. Inspired by the Italian word for 'light,' Luce brings luminous style to al fresco dining, merging the purity of white fabric with the natural warmth of wood.

- Solid teak frame with synthetic wicker back & 18 inch seat height
- 100% easy-to-clean polyester upholstery & foam cushions
- Protective leg glides included
- Suitable for both indoor & outdoor use
- No assembly required

## **SPECIFICATIONS**

ITEM CODE CV-1028-24

COLLECTION LUCE

Solid Teak Frame, Synthetic Wicker, PRODUCT MATERIALS 100% Polyester Upholstery and Foam Cushion

STYLE Contemporary

GENERAL DIMENSIONS 21.5" W X 23.0" D X 34.8" H