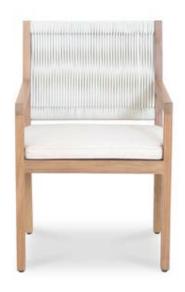

# **Luce Outdoor Dining Chair Natural**

## **OVERVIEW**

The Luce dining chair is where form and function meet under the sun. Its striking white synthetic wicker weave sits atop a warm teak frame that develops a rich patina over time. Complete with a removable ivory cushion for effortless cleaning; this piece captures a chic light and dark interplay. Inspired by the Italian word for 'light,' Luce brings luminous style to al fresco dining, merging the purity of white fabric with the natural warmth of wood.

- Solid teak frame with synthetic wicker back & 18 inch seat height
- 100% easy-to-clean polyester upholstery & foam cushions
- Protective leg glides included
- Suitable for both indoor & outdoor use
- No assembly required

## **SPECIFICATIONS**

ITEM CODE CV-1028-24

COLLECTION LUCE

Solid Teak Frame, Synthetic Wicker, PRODUCT MATERIALS 100% Polyester Upholstery and Foam Cushion

STYLE Contemporary

GENERAL DIMENSIONS 21.5" W X 23.0" D X 34.8" H