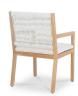

## **OVERVIEW**

The Luce dining chair is where form and function meet under the sun. Its striking white synthetic wicker weave sits atop a warm teak frame that develops a rich patina over time. Complete with a removable ivory cushion for effortless cleaning; this piece captures a chic light and dark interplay. Inspired by the Italian word for 'light,' Luce brings luminous style to al fresco dining, merging the purity of white fabric with the natural warmth of wood.

- Solid teak frame with synthetic wicker back & 18 inch seat height
- 100% easy-to-clean polyester upholstery & foam cushions
- Protective leg glides included
- Suitable for both indoor & outdoor use
- No assembly required