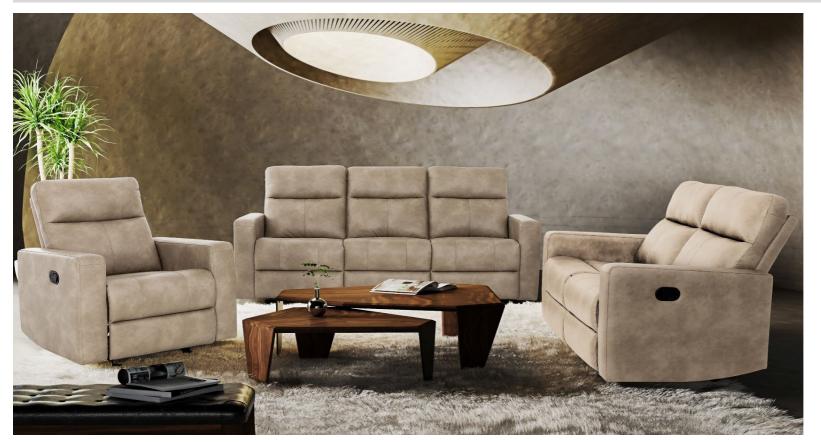

# **Bruce Reclining Sofa**

Gotham Collection

## Bruce Reclining Sofa in Faux Leather

Comfort comes easy with the Bruce Reclining Sofa. Featuring two manual reclining seats, it offers customizable lounging for quiet nights or laid-back weekends. Pocket coil seating and plush foam deliver balanced support, while the tall back provides full-body comfort. Wide, flat armrests add a clean, modern edge. Wrapped in soft, smooth fabric, it brings a relaxed feel to any room. Easy to operate and built for daily use, Bruce is the kind of sofa you'll look forward to unwinding on.