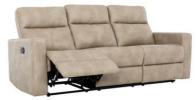

# **Bruce Reclining Sofa**

Gotham Collection

#### KEY FEATURES

- Two manual recliners offer easy, customizable comfort
- Plush foam and pocket coil seats for lasting support
- High backrest supports head and shoulders while you lounge
- Soft fabric upholstery with a smooth, modern feel
- Reinforced wood frame supports up to 300 lbs per seat
- No power required—simple pull-tab reclining
  Durable zig-zag springs help prevent sagging over time

## Bruce Reclining Sofa in Faux Leather

Comfort comes easy with the Bruce Reclining Sofa. Featuring two manual reclining seats, it offers customizable lounging for quiet nights or laid-back weekends. Pocket coil seating and plush foam deliver balanced support, while the tall back provides full-body comfort. Wide, flat armrests add a clean, modern edge. Wrapped in soft, smooth fabric, it brings a relaxed feel to any room. Easy to operate and built for daily use, Bruce is the kind of sofa you'll look forward to unwinding on.