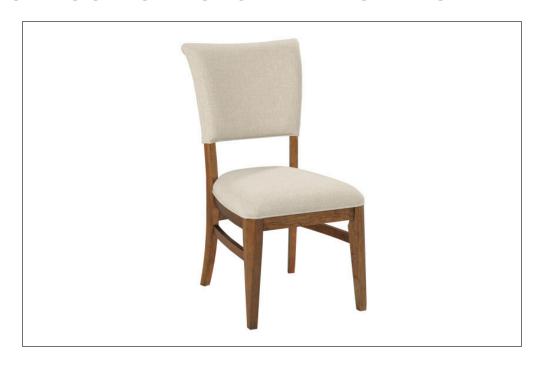

## CONTOUR UPHOLSTERED SIDE CHAIR

As its name implies, the Contour Upholstered Dining Chair is defined by thoughtful shapes. From the tapered aesthetic of the front leg to the comforting curve of the back, this chair is built to make beautiful spaces and lasting conversations. The Contour Dining Chair is designed to sit great and to perform well for years. It is made using solid cherry and includes stretchers to add strength to the legs. And it is upholstered with a soft, performance fabric in a neutral color to offer a little more protection against spills.