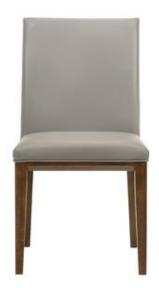

## FRANKIE DINING CHAIR

EQ-1011-15

Sleek lines, modern curves, and a wipe-clean design make this family-friendly dining chair a contemporary fit for any dining room arrangement. Styled with Scandinavian simplicity, this chair is cushioned just right with comfortable padding and top-grain leather upholstery that will take your dinner conversations long into the night.

- Top-grain leather with a solid rubberwood frame
- Curved, full backrest
- Some assembly required

| SPECIFICATIONS     |                                                |
|--------------------|------------------------------------------------|
| COLOR              | Grey                                           |
| PRODUCT MATERIALS  | Top Grain Leather, Solid Rubberwood Frame, MDF |
| STYLE              | Modern                                         |
| GENERAL DIMENSIONS | 18.5"W x 22.5"D x 36"H                         |